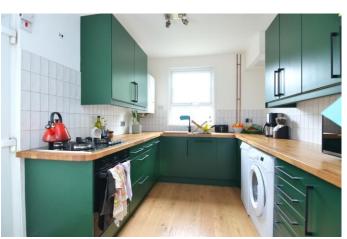

## **Main Features**

- CLOSE TO MAIDSTONE EAST STATION
- WALKING DISTANCE TO THE TOWN CENTRE
- MODERN KITCHEN
- LARGE BATHROOM
- TWO DOUBLE BEDROOMS
- PERIOD FEATURES
- DOUBLE GLAZING
- GAS CENTRAL HEATING

This fantastic Victorian house set over three levels, briefly comprises of bright and welcoming entrance hallway, lounge with log burner and separate dining room.

To the rear of the property is a modern kitchen which overlooks and gives access to the rear garden and there is also a usable basement room.