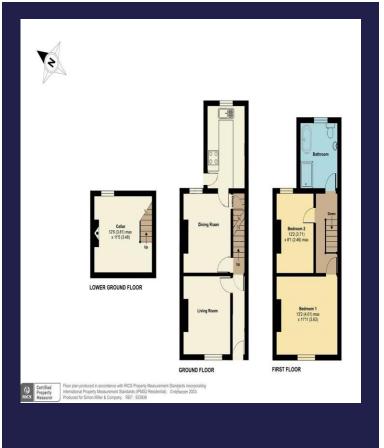

This fantastic Victorian house set over three levels, briefly comprises of bright and welcoming entrance hallway, lounge with log burner and separate dining room.

To the rear of the property is a modern kitchen which overlooks and gives access to the rear garden and there is also a usable basement room.

On the first floor there are the two double bedrooms, both with feature fire places and the large family bathroom.

This lovely Victorian home also benefits from central heating, double glazing, rear garden and period features such as picture rails and feature fire places.