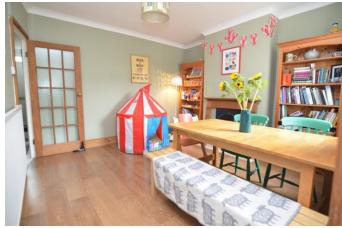

This fantastic Victorian house set over three levels, briefly comprises of bright and welcoming entrance hallway, lounge with log burner and separate dining room.

To the rear of the property is a modern kitchen which overlooks and gives access to the rear garden and there is also a usable basement room.