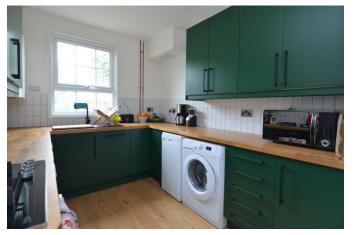

This fantastic Victorian house set over three levels, briefly comprises of bright and welcoming entrance hallway, lounge with log burner and separate dining room.

To the rear of the property is a modern kitchen which overlooks and gives access to the rear garden and there is also a usable basement room.