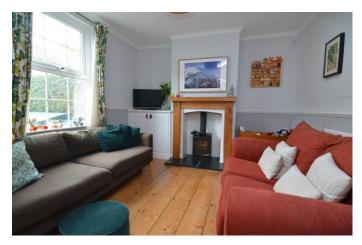

This fantastic Victorian house set over three levels, briefly comprises of bright and welcoming entrance hallway, lounge with log burner and separate dining room.

To the rear of the property is a modern kitchen which overlooks and gives access to the rear garden and there is also a usable basement room.

On the first floor there are the two double bedrooms, both with feature fire places and the large family bathroom.

This lovely Victorian home also benefits from central heating, double glazing, rear garden and period features such as picture rails and feature fire places.