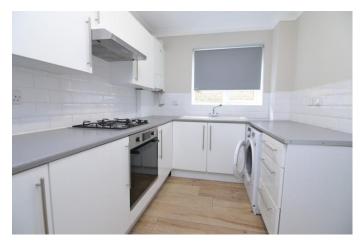

The property benefits from gas central heating, double glazing, entry phone system, new carpets and has been redecorated throughout in a neutral decor.

The accommodation comprises: Entrance hallway with plenty of storage cupboards, well proportioned living room with double glazed patio doors to the balcony, modern fitted kitchen with a range of wall and base units, built in oven and hob, fridge / freezer and washing machine, two good sized bedrooms with the second bedroom benefitting from a fitted wardrobe and a large modern bathroom with hand basin, bath with electric shower and W.C. Externally there are communal gardens and an allocated parking space. The property is available end immediately.