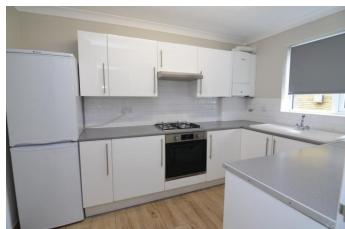

The property benefits from gas central heating, double glazing, entry phone system, new carpets and has been redecorated throughout in a neutral decor.

The accommodation comprises: Entrance hallway with plenty of storage cupboards, well proportioned living room with double glazed patio doors to the balcony, modern fitted kitchen with a range of wall and base units, built in oven and hob, fridge / freezer and washing machine, two good sized bedrooms with the second bedroom benefitting from a fitted wardrobe and a large modern bathroom with hand basin, bath with electric shower and W.C. Externally there are communal gardens and an allocated parking space. The property is available end immediately.