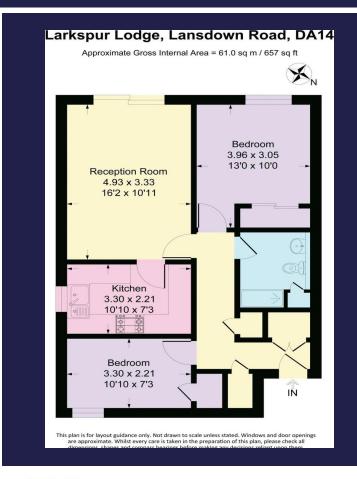

The property benefits from gas central heating, double glazing, entry phone system, new carpets and has been redecorated throughout in a neutral decor.

The accommodation comprises: Entrance hallway with plenty of storage cupboards, well proportioned living room with double glazed patio doors to the balcony, modern fitted kitchen with a range of wall and base units, built in oven and hob, fridge / freezer and washing machine, two good sized bedrooms with the second bedroom benefitting from a fitted wardrobe and a large modern bathroom with hand basin, bath with electric shower and W.C. Externally there are communal gardens and an allocated parking space. The property is available end immediately.