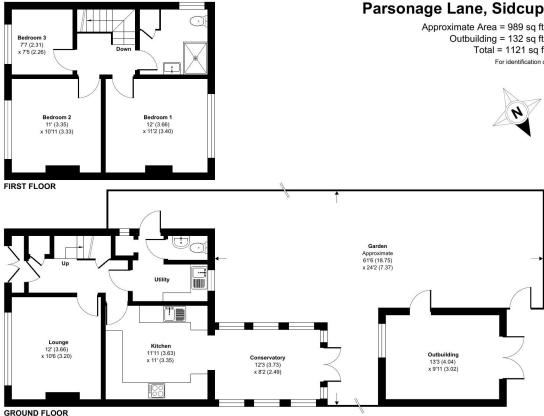

## **Local Authority Council Tax Band EPC Rating**

Bexley London Borough Council

Ε

Ε

Approximate Area = 989 sq ft / 91.8 sq m Outbuilding = 132 sq ft / 12.2 sq m Total = 1121 sq ft / 104 sq m

For identification only - Not to scale

# **Drewery Property Consultants**

Certified Property Measurer

128 Station Road Sidcup Kent DA157AF

Floor plan produced in accordance with RICS Property Measurement Standards incorporating

International Property Measurement Standards (IPMS2 Residential). © ntchecom 2024. Produced for Drewery. REF: 1152946