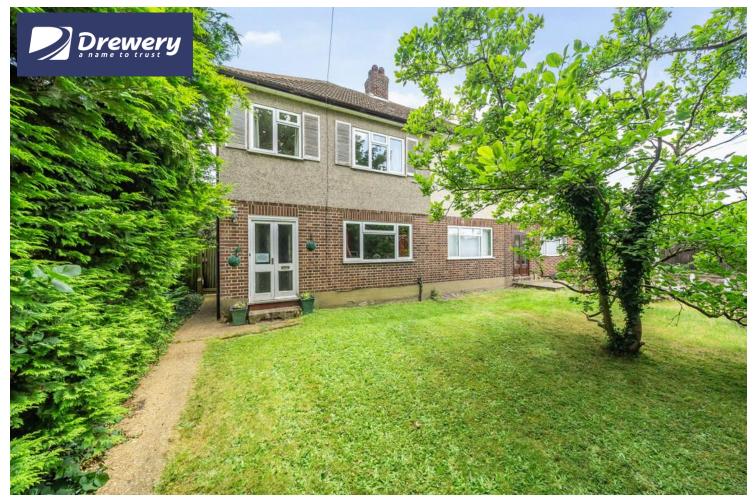

Sidcup DA145HD

Freehold

3 bedroom semi detached house Short walk to Footscray Meadows Easy access to local shops, schools and transport links Garage to the rear and off street parking for up to 3 cars

Front and rear gardens

## **FULL DESCRIPTION**

Offered for sale is this 3 bedroom semi detached house.

The house is deceptively spacious and briefly comprises of: entrance porch, entrance hall, lounge, a kitchen that flows nicely into the rear conservatory and there is also a utility room. The first floor has 3 bedrooms and a family bathroom.

Externally there is a front and rear garden, garage to the rear and off street parking for potentially up to 3 cars to the rear.

The house sits in a location that offers a short stroll over to Footscray Meadows as well as easy access to local shops, schools and transport links.