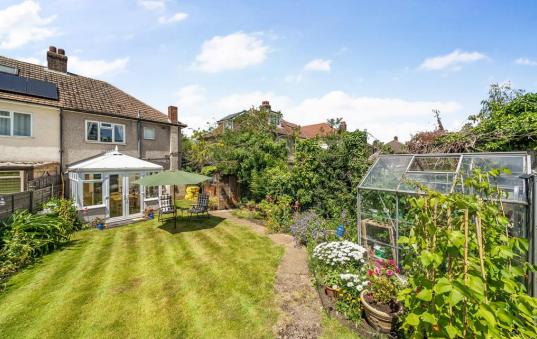

Sidcup DA145HD

Freehold

3 bedroom semi detached house Short walk to Footscray Meadows Easy access to local shops, schools and transport links Garage to the rear and off street parking for up to 3 cars

Front and rear gardens

Externally there is a front and rear garden, garage to the rear and off street parking for potentially up to 3 cars to the rear.

The house sits in a location that offers a short stroll over to Footscray Meadows as well as easy access to local shops, schools and transport links.