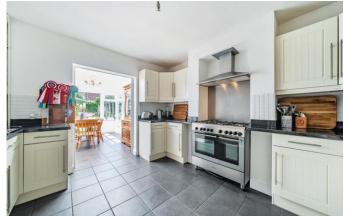

## **FULL DESCRIPTION**

Offered for sale is this 3 bedroom semi detached house.

The house is deceptively spacious and briefly comprises of: entrance porch, entrance hall, lounge, a kitchen that flows nicely into the rear conservatory and there is also a utility room. The first floor has 3 bedrooms and a family bathroom.