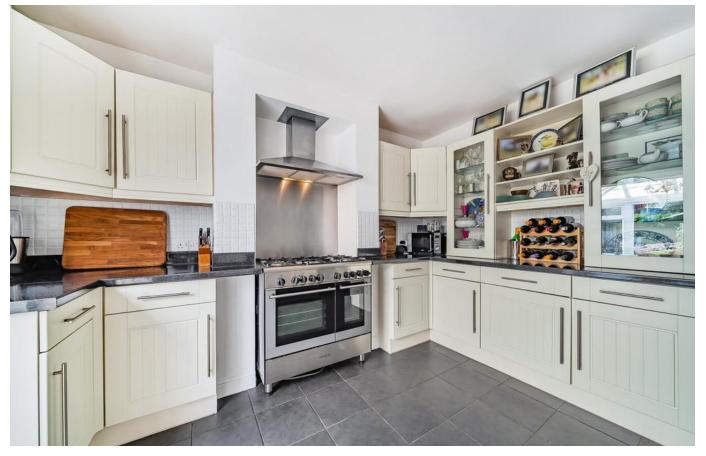

## **FULL DESCRIPTION**

Offered for sale is this 3 bedroom semi detached house.

The house is deceptively spacious and briefly comprises of: entrance porch, entrance hall, lounge, a kitchen that flows nicely into the rear conservatory and there is also a utility room. The first floor has 3 bedrooms and a family bathroom.