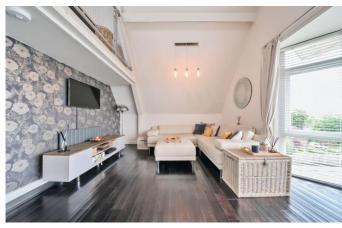

## Durham Road, Sidcup, DA14

Approximate Area = 746 sq ft / 69.3 sq m Limited Use Area(s) = 135 sq ft / 12.5 sq m Total = 881 sq ft / 81.8 sq m

For identification only - Not to scale

Kitchen / Lounge 24'5 (7.44) max x 15' (4.57) into bay