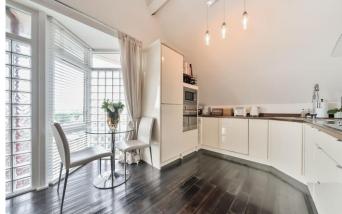

## Durham Road, Sidcup, DA14

Approximate Area = 746 sq ft / 69.3 sq m Limited Use Area(s) = 135 sq ft / 12.5 sq m Total = 881 sq ft / 81.8 sq m

For identification only - Not to scale

Kitchen / Lounge 24'5 (7.44) max x 15' (4.57) into bay