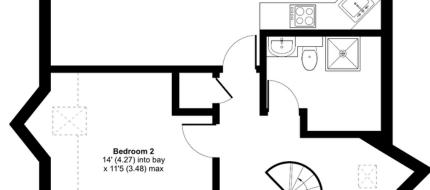

## Durham Road, Sidcup, DA14

Approximate Area = 746 sq ft / 69.3 sq m Limited Use Area(s) = 135 sq ft / 12.5 sq m Total = 881 sq ft / 81.8 sq m

For identification only - Not to scale

Kitchen / Lounge 24'5 (7.44) max x 15' (4.57) into bay