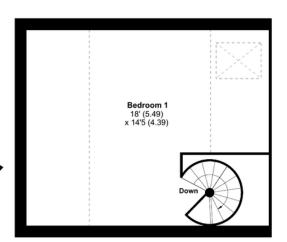

## Durham Road, Sidcup, DA14

Approximate Area = 746 sq ft / 69.3 sq m Limited Use Area(s) = 135 sq ft / 12.5 sq m Total = 881 sq ft / 81.8 sq m

For identification only - Not to scale

Kitchen / Lounge 24'5 (7.44) max x 15' (4.57) into bay