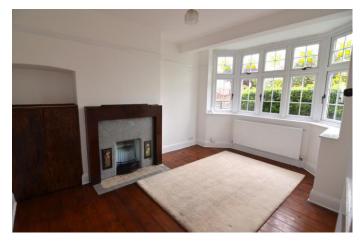

The property benefits from gas central heating, double glazed windows and a neutral décor throughout.

The accommodation comprises: Entrance hallway. Spacious living room with bay window to front. 2nd reception room with doors to rear garden. Kitchen with a range of wall and base units, work surfaces, sink with drainer, new electric oven, new gas hob, fridge / freezer and plumbing space for washing