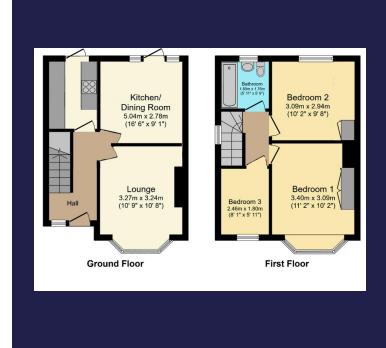

The property benefits from gas central heating, double glazed windows and a neutral décor throughout.

The accommodation comprises: Entrance hallway. Spacious living room with bay window to front. 2nd reception room with doors to rear garden. Kitchen with a range of wall and base units, work surfaces, sink with drainer, new electric oven, new gas hob, fridge / freezer and plumbing space for washing

machine. To the first floor there are 2 x double and 1 x single size bedrooms. Modern bathroom with hand basin, bath with overbath shower and W.C. Externally there is a good size garden to the rear with lawn and patio.