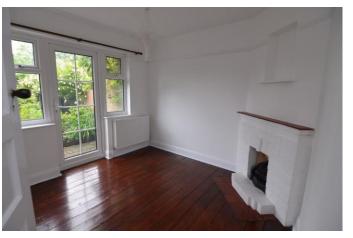

The property benefits from gas central heating, double glazed windows and a neutral décor throughout.

The accommodation comprises: Entrance hallway. Spacious living room with bay window to front. 2nd reception room with doors to rear garden. Kitchen with a range of wall and base units, work surfaces, sink with drainer, new electric oven, new gas hob, fridge / freezer and plumbing space for washing