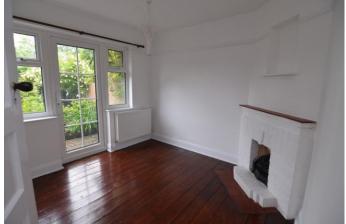

The property benefits from gas central heating, double glazed windows and a neutral décor throughout.

The accommodation comprises: Entrance hallway. Spacious living room with bay window to front. 2nd reception room with doors to rear garden. Kitchen with a range of wall and base units, work surfaces, sink with drainer, new electric oven, new gas hob, fridge / freezer and plumbing space for washing