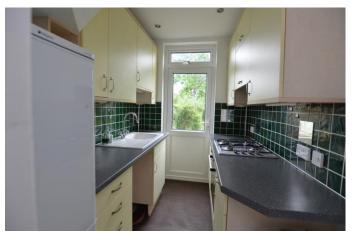

The property benefits from gas central heating, double glazed windows and a neutral décor throughout.

The accommodation comprises: Entrance hallway. Spacious living room with bay window to front. 2nd reception room with doors to rear garden. Kitchen with a range of wall and base units, work surfaces, sink with drainer, new electric oven, new gas hob, fridge / freezer and plumbing space for washing