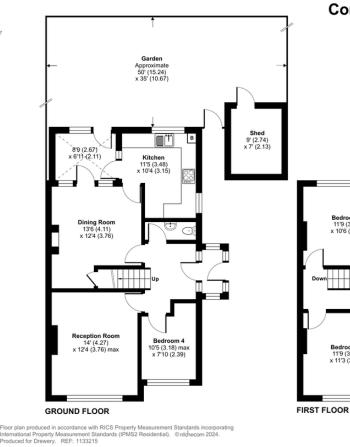

Bexley London Borough Council Local Authority Е

Corbylands Road, Sidcup, DA15

Bedroom 1 12'1 (3.68) max x 11'10 (3.61) max

Bedroom 5 9'9 (2.97) x 5'11 (1.80

Bedroom 3 11'9 (3.58) x 10'6 (3.20)

Bedroom 2 11'9 (3.58)

x 11'3 (3.43)

Approximate Area = 1402 sq ft / 130.2 sq m Outbuilding = 63 sq ft / 5.8 sq m

Total = 1465 sq ft / 136 sq m

For identification only - Not to scale

**Council Tax Band EPC Rating** 

С

Certified Property Measurer RICS