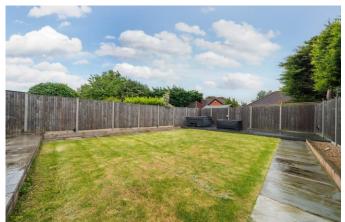

Externally there is a large front driveway and a well designed rear garden that features borders, lawn and decked seating area.

Internal viewing comes highly recommended on this competitively priced extended chalet house.