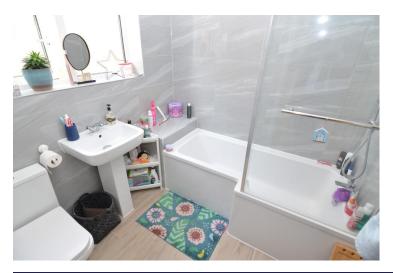

The property benefits from gas central heating, double glazed windows and a neutral décor throughout.

The accommodation comprises: Entrance door with stairs leading to a good size landing. Spacious lounge which is open plan to the kitchen with double glazed windows to the rear. Modern kitchen with a range of wall and base units, work surfaces, breakfast bar, sink with drainer, oven, hob, fridge / freezer and washing machine. 1 x double and 1 x single size bedrooms. Modern bathroom with hand basin, bath with overbath shower and W.C. Externally there is a large private and low maintenance paved garden to the rear. There is also a parking area to the front (unallocated).