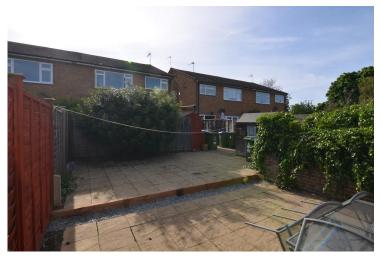

The property benefits from gas central heating, double glazed windows and a neutral décor throughout.

The accommodation comprises: Entrance door with stairs leading to a good size landing. Spacious lounge which is open plan to the kitchen with double glazed windows to the rear. Modern kitchen with a range of wall and base units, work surfaces, breakfast bar, sink with drainer, oven, hob, fridge / freezer and washing machine. 1 x double and 1 x single size bedrooms. Modern bathroom with hand basin, bath with overbath shower and W.C. Externally there is a large private and low maintenance paved garden to the rear. There is also a parking area to the front (unallocated).