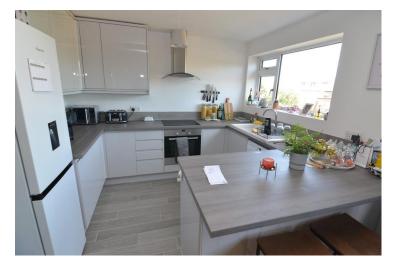

## Sharman Court, Carlton Road, Sidcup, Kent, DA14 6AG

- SPACIOUS & WELL PRESENTED 2 BEDROOM 1ST FLOOR MAISONETTE
- SITUATED IN A POPULAR LOCATION & CLOSE TO ALL LOCAL AMENITIES
- GAS CENTRAL HEATING, DOUBLE GLAZING & NEUTRAL DECOR THROUGHOUT
- SPACIOUS LOUNGE WHICH IS OPEN PLAN TO THE KITCHEN
- MODERN KITCHEN WITH BREAKFAST BAR
- **1 X DOUBLE & 1 X SINGLE SIZE BEDROOMS**
- MODERN BATHROOM WITH OVERBATH SHOWER
- LARGE PRIVATE PAVED GARDEN TO THE REAR
- AVAILABLE EARLYJUNE

The property benefits from gas central heating, double glazed windows and a neutral décor throughout.

The accommodation comprises: Entrance door with stairs leading to a good size landing. Spacious lounge which is open plan to the kitchen with double glazed windows to the rear. Modern kitchen with a range of wall and base units, work surfaces, breakfast bar, sink with drainer, oven, hob, fridge / freezer and washing machine. 1 x double and 1 x single size bedrooms. Modern bathroom with hand basin, bath with overbath shower and W.C. Externally there is a large private and low maintenance paved garden to the rear. There is also a parking area to the front (unallocated).