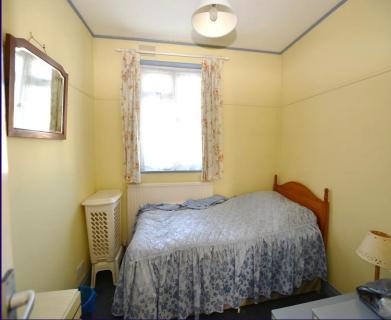

Bedroom Two 4.15m (13'7") x 2.57m (8'5") Double glazed window to rear, fitted sliding door wardrobes and Storage cupboard.

Bedroom Three 2.90m (9'6") max x 2.62m (8'7")

Double glazed window to front.

**Shower Room** 