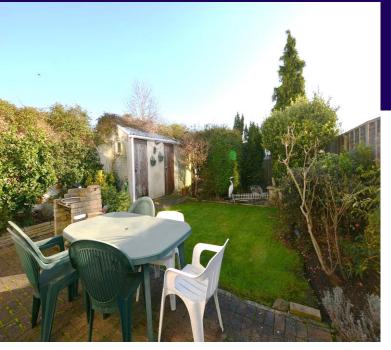

Obscure double glazed window to rear. Corner shower, vanity wash hand basin, wc.

Garden Approx 48' (14.62m)
Storage cupboard. Outside wc, patio area, lawn, pond and mature shrubs.
Drive
Off street parking.