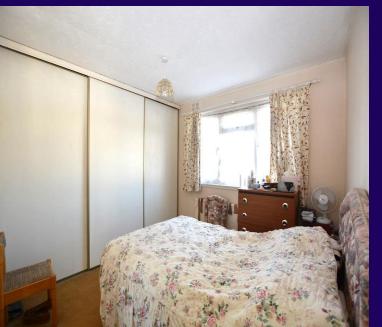

Bedroom Two 4.15m (13'7") x 2.57m (8'5") Double glazed window to rear, fitted sliding door wardrobes and Storage cupboard.

Bedroom Three 2.90m (9'6") max x 2.62m (8'7")

Double glazed window to front.

**Shower Room** 