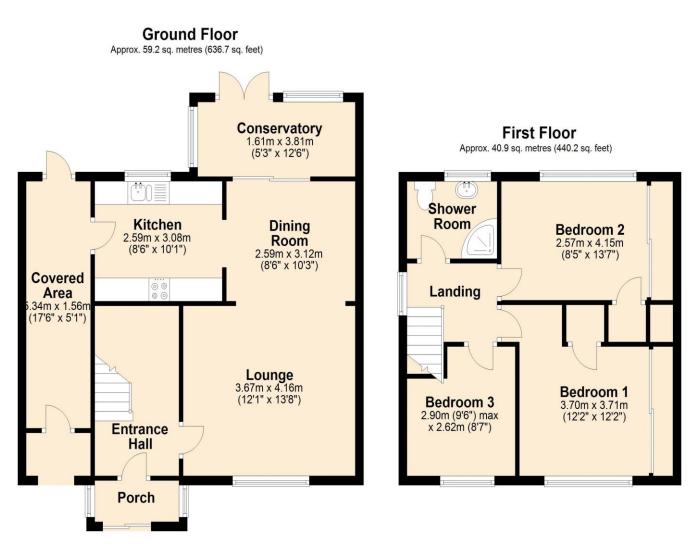

Comprising lounge, dining room, small conservatory and kitchen. Upstairs are three bedrooms and shower/wc. Features include secluded garden with pond and parking via own drive.

# Porch

Double glazed with sliding door to: Entrance Hall

Under stairs cupboard.

Lounge 4.16m (13'8") x 3.67m (12'1")

Double glazed window to front, open plan

Dining Room 3.12m (10'3") x 2.59m (8'6") Doorway to Kitchen, sliding door to:

Conservatory

Double glazed windows and doors to garden.

Kitchen 3.08m (10'1") x 2.59m (8'6") Fitted units with inset sink, built in oven, gas hob, space for fridge freezer. Window to rear, door to;

### Covered Area

Vailant wall mounted central heating boiler, door to front and door to garden.

First Floor

Landing

Obscure double glazed window to side, loft access.

Bedroom One 3.71m (12'2") x 3.70m (12'2") Double glazed window to front, fitted sliding door wardrobes. Built in cupboard.

Bedroom Two 4.15m (13'7") x 2.57m (8'5") Double glazed window to rear, fitted sliding door wardrobes and Storage cupboard.

Bedroom Three 2.90m (9'6") max x 2.62m (8'7")

Double glazed window to front.

**Shower Room** 

Obscure double glazed window to rear. Corner shower, vanity wash hand basin, wc.

Garden Approx 48' (14.62m)
Storage cupboard. Outside wc, patio area, lawn, pond and mature shrubs.
Drive
Off street parking.

## **KEY FEATURES:**

3 Bedrooms ● 2 Receptions ● Double Glazing ● Conservatory ● Kitchen ● Shower room ● Private Garden

Total area: approx. 100.0 sq. metres (1076.9 sq. feet)

DISCLAIMER: Robertson Phillips may not have sought to verify the legal title of the property, the existence of planning permissions and/or building regulation approvals and have been unable to check the working condition of any services or appliances.