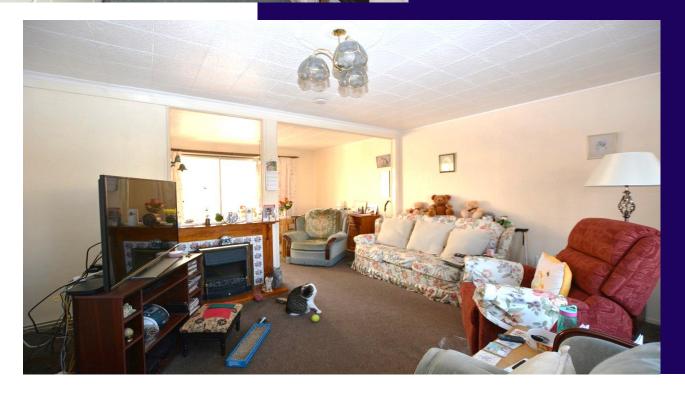

# Porch

Double glazed with sliding door to: Entrance Hall

Under stairs cupboard.

Lounge 4.16m (13'8") x 3.67m (12'1")

Double glazed window to front, open plan

Dining Room 3.12m (10'3") x 2.59m (8'6") Doorway to Kitchen, sliding door to: