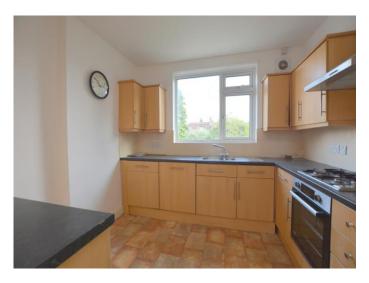

# Kitchen/Breakfast Room 10' 0" x 9' 5" (3.05m x 2.87m)

Fitted with a matching range of base and eye level units with worktop space over, 1+1/2 bowl stainless steel sink with mixer tap, integrated fridge/freezer, dishwasher, combined washing machine/tumble dryer, built-in electric fan assisted oven, built-in four ring gas hob with extractor hood over, window to rear and vinyl flooring.