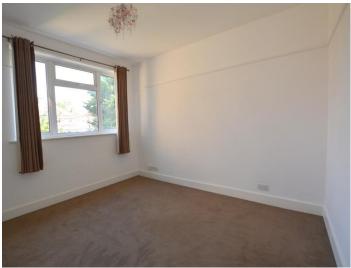

## Landing

Window to side, carpet, door to:-

Lounge/Diner 14' 5" x 12' 6" (4.39m x 3.81m)

Window to front, carpet and curtains.

Master Bedroom 12' 6" x 11' 4" (3.81m x 3.45m)

Window to rear, carpet and curtains.