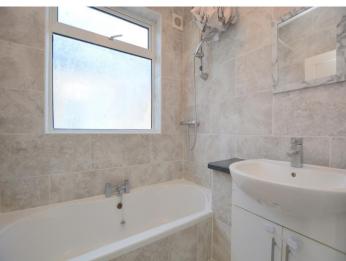

#### **Bathroom**

Recently tiled two piece suite comprising deep panelled bath with separate shower over, curtain, vanity wash hand basin with cupboards under, mixer tap, window to side and radiator.