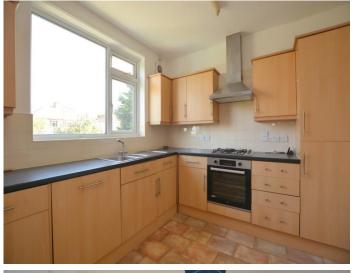

# Kitchen/Breakfast Room 10' 0" x 9' 5" (3.05m x 2.87m)

Fitted with a matching range of base and eye level units with worktop space over, 1+1/2 bowl stainless steel sink with mixer tap, integrated fridge/freezer, dishwasher, combined washing machine/tumble dryer, built-in electric fan assisted oven, built-in four ring gas hob with extractor hood over, window to rear and vinyl flooring.