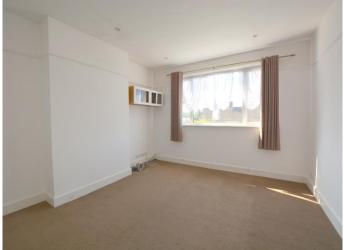

## Landing

Window to side, carpet, door to:-

Lounge/Diner 14' 5" x 12' 6" (4.39m x 3.81m)

Window to front, carpet and curtains.

Master Bedroom 12' 6" x 11' 4" (3.81m x 3.45m)

Window to rear, carpet and curtains.

Bedroom 2 10' 0" x 7' 3" (3.05m x 2.21m)

Window to front, carpet and curtains.