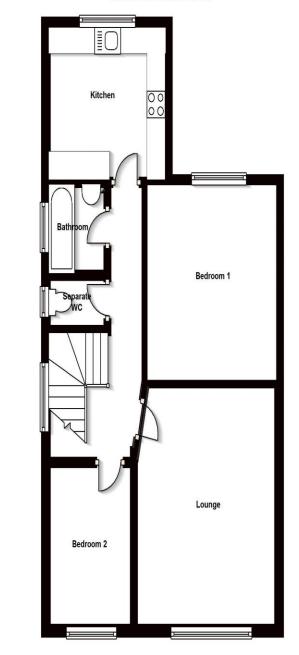

## Accommodation:

#### Hallway

Carpet, door to side access leading to garden, stairs leading to:-

## Landing

Window to side, carpet, door to:-

Lounge/Diner 14' 5" x 12' 6" (4.39m x 3.81m)

Window to front, carpet and curtains.

Master Bedroom 12' 6" x 11' 4" (3.81m x 3.45m)

Window to rear, carpet and curtains.

Bedroom 2 10' 0" x 7' 3" (3.05m x 2.21m)

Window to front, carpet and curtains.

# Kitchen/Breakfast Room 10' 0" x 9' 5" (3.05m x 2.87m)

Fitted with a matching range of base and eye level units with worktop space over, 1+1/2 bowl stainless steel sink with mixer tap, integrated fridge/freezer, dishwasher, combined washing machine/tumble dryer, built-in electric fan assisted oven, built-in four ring gas hob with extractor hood over, window to rear and vinyl flooring.

#### **Bathroom**

Recently tiled two piece suite comprising deep panelled bath with separate shower over, curtain, vanity wash hand basin with cupboards under, mixer tap, window to side and radiator.

### Separate WC

Window to side, fitted with low-level flush WC.

#### Outside

Parking to street and share of rear garden with storage cupboards.

Council Tax Band: C EPC Rating: D

To arrange a viewing call:

020 8421 4847

Robertson Phillips Pinner. HA5 4HS

262a Uxbridge Road, Hatch End, Pinner, HA5 4HS

First Floor Approx. 58.2 sq. metres (626.4 sq. feet)

**Energy Efficiency Rating** 

G

Ground Floor Approx. 4.1 sq. metres (44.5 sq. feet)

The Property Ombudsman

Total area: approx. 62.3 sq. metres (671.0 sq. feet)