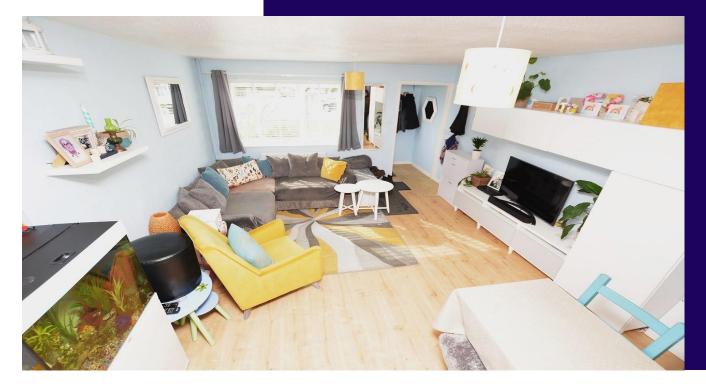

## Lobby

New double glazed door to: Lounge/Dining Room 18' 9" x 12' 4" (5.71m x 3.76m)

Double glazed window to front, very spacious room with stairs to first floor and door to:

Kitchen 12' 4" x 8' 1" (3.76m x 2.46m) Double glazed window and door to garden. Recently fitted wall and base units with inset sink, integrated electric oven, hob, extractor and slimline dishwasher. Space for fridge/freezer, plumbing for washing machine, heated towel rail, tiled splash backs and wall mounted central heating boiler.