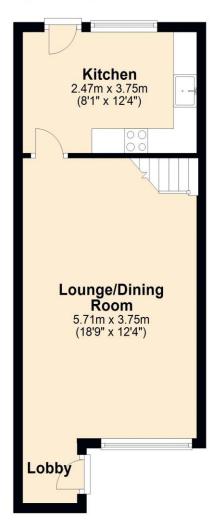

## Lobby

New double glazed door to: Lounge/Dining Room 18' 9" x 12' 4" (5.71m x 3.76m)

Double glazed window to front, very spacious room with stairs to first floor and door to:

Kitchen 12' 4" x 8' 1" (3.76m x 2.46m) Double glazed window and door to garden. Recently fitted wall and base units with inset sink, integrated electric oven, hob, extractor and slimline dishwasher. Space for fridge/freezer, plumbing for washing machine, heated towel rail, tiled splash backs and wall mounted central heating boiler.

# **Ground Floor**

Approx. 32.6 sq. metres (351.1 sq. feet)

### First Floor

Approx. 31.1 sq. metres (334.4 sq. feet)

Total area: approx. 63.7 sq. metres (685.5 sq. feet)

DISCLAIMER: Robertson Phillips may not have sought to verify the legal title of the property, the existence of planning permissions and/or building regulation approvals and have been unable to check the working condition of any services or appliances.