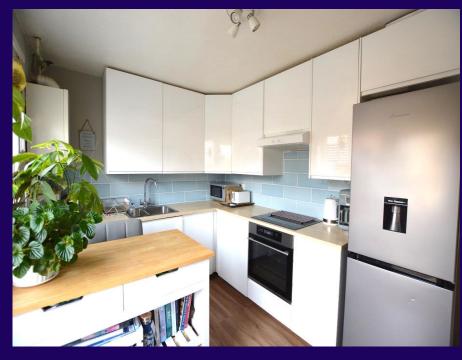

## Lobby

New double glazed door to: Lounge/Dining Room 18' 9" x 12' 4" (5.71m x 3.76m)

Double glazed window to front, very spacious room with stairs to first floor and door to:

Kitchen 12' 4" x 8' 1" (3.76m x 2.46m) Double glazed window and door to garden. Recently fitted wall and base units with inset sink, integrated electric oven, hob, extractor and slimline dishwasher. Space for fridge/freezer, plumbing for washing machine, heated towel rail, tiled splash backs and wall mounted central heating boiler.