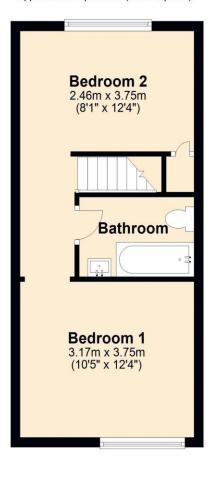

Landing

Loft access.

Bedroom One  $\,12^{!}\,4^{"}\,x\,10^{!}\,5^{"}\,(3.76\mathrm{m}\,x$ 

3.17m)

Double glazed window to front.

Bedroom Two 12' 4" x 8' 1" (3.76m x

2.46m)

Double glazed window to rear, airing

cupboard with hot water cylinder.

Bathroom

Bath with mixer tap and shower attachment, vanity wash hand basin, low level we and

heated towel rail.

Garden

Private garden with paved and lawn area's.

Garage

Situated in nearby block.

### First Floor

Approx. 31.1 sq. metres (334.4 sq. feet)

Total area: approx. 63.7 sq. metres (685.5 sq. feet)

DISCLAIMER: Robertson Phillips may not have sought to verify the legal title of the property, the existence of planning permissions and/or building regulation approvals and have been unable to check the working condition of any services or appliances.