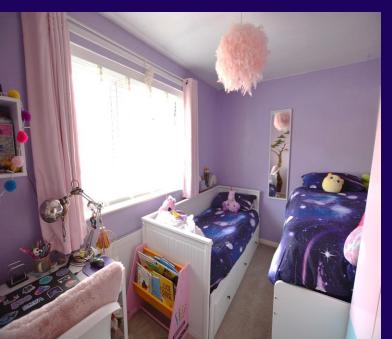

Landing

Loft access.

Bedroom One  $\,12^{!}\,4^{"}\,x\,10^{!}\,5^{"}\,(3.76\mathrm{m}\,x$ 

3.17m)

Double glazed window to front.

Bedroom Two 12' 4" x 8' 1" (3.76m x

2.46m)

Double glazed window to rear, airing