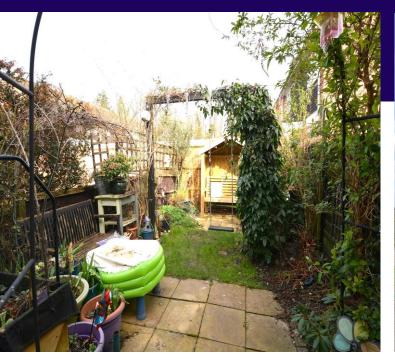

cupboard with hot water cylinder.

Bathroom

Bath with mixer tap and shower attachment, vanity wash hand basin, low level we and

heated towel rail.

Garden

Private garden with paved and lawn area's.

Garage

Situated in nearby block.