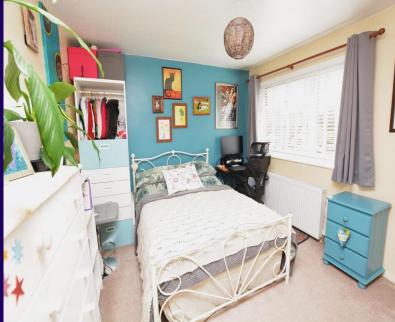

Landing

Loft access.

Bedroom One  $\,12^{!}\,4^{"}\,x\,10^{!}\,5^{"}\,(3.76\mathrm{m}\,x$ 

3.17m)

Double glazed window to front.

Bedroom Two 12' 4" x 8' 1" (3.76m x

2.46m)

Double glazed window to rear, airing