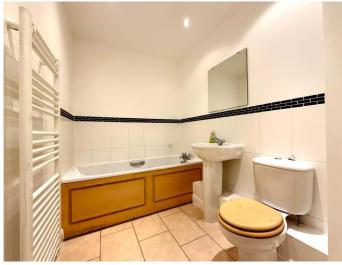

#### **Bathroom**

Bath with shower attachment, hand basin with mirror above, w/c and heated towel rail.