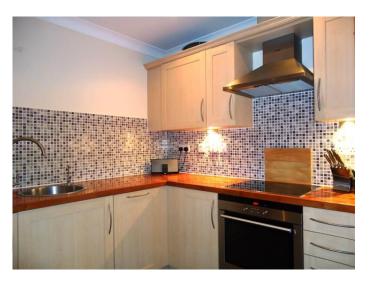

## Kitchen 9' 5" x 6' 4" (2.87m x 1.93m)

Modern fitted kitchen with a range of high and low level units, with wood worktops and mosaic tiled splash back. Appliances are integrated and include; washer / dryer, fridge/freezer, electric oven, induction hob and dishwasher.