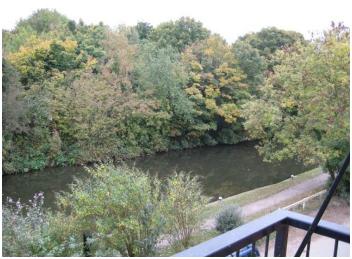

#### Balcony 6' 5" x 2' 4" (1.95m x 0.71m)

Private balcony overlooking grand union canal.