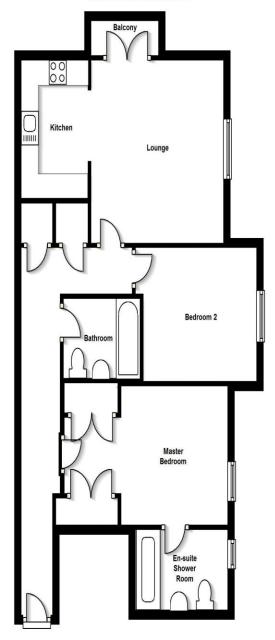

# Accommodation:

### Lounge 12' 8" x 12' 5" (3.86m x 3.78m)

Large room with window to side, real wood flooring, curtains, arch to kitchen and patio doors leading to:-

#### Balcony 6' 5" x 2' 4" (1.95m x 0.71m)

Private balcony overlooking grand union canal.

## Kitchen 9' 5" x 6' 4" (2.87m x 1.93m)

Modern fitted kitchen with a range of high and low level units, with wood worktops and mosaic tiled splash back. Appliances are integrated and include; washer / dryer, fridge/freezer, electric oven, induction hob and dishwasher.

## Master Bedroom 13' 2" x 9' 5" (4.01m x 2.87m)

Double room with en suite shower room includes cream carpets and large fitted wardrobes.

#### **En-suite Shower Room**

Shower room with large shower cubicle, hand basin, w/c and heated towel rail.

## Bedroom 2 10' 10" x 9' 1" (3.30m x 2.77m)

Double room with cream carpet and wooden blind.

#### **Bathroom**

Bath with shower attachment, hand basin with mirror above, w/c and heated towel rail.

Total area: approx. 64.1 sq. metres (690.3 sq. feet)

DISCLAIMER: Robertson Phillips may not have sought to verify the legal title of the property, the existence of planning permissions and/or building regulation approvals and have been unable to check the working condition of any services or appliances.