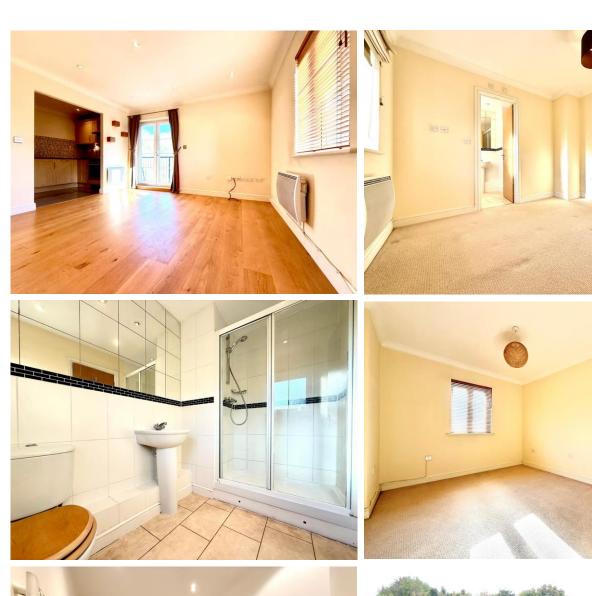

## Master Bedroom 13' 2" x 9' 5" (4.01m x 2.87m)

Double room with en suite shower room includes cream carpets and large fitted wardrobes.

#### **En-suite Shower Room**

Shower room with large shower cubicle, hand basin, w/c and heated towel rail.

## Bedroom 2 10' 10" x 9' 1" (3.30m x 2.77m)

Double room with cream carpet and wooden blind.

#### **Bathroom**

Bath with shower attachment, hand basin with mirror above, w/c and heated towel rail.