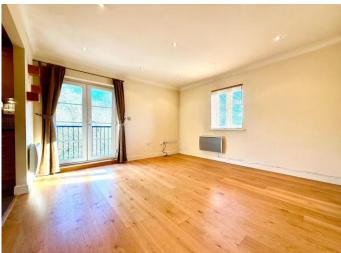

### Lounge 12' 8" x 12' 5" (3.86m x 3.78m)

Large room with window to side, real wood flooring, curtains, arch to kitchen and patio doors leading to:-

#### Balcony 6' 5" x 2' 4" (1.95m x 0.71m)

Private balcony overlooking grand union canal.