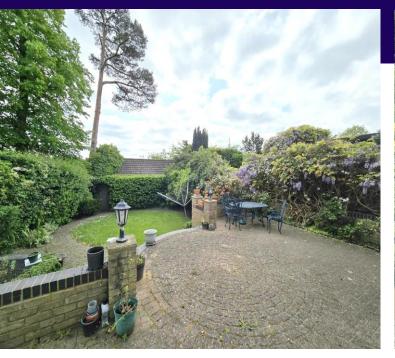

Bathroom. With bath, vanity wash hand basin and low-level WC, heated towel rail and window to side.

Garden. Secluded with patio and steps down to lawn. Path to outbuilding, Could work as gym or office

Council Tax Band: G EPC Rating: D