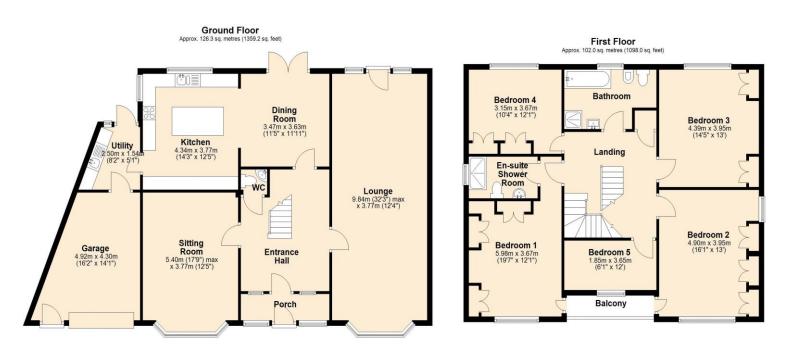

## Porch Leade

Leaded light windows to front. **Entrance Hall** Under stairs cupboard. Cloakroom Low level wc and corner wash hand basin. Sitting Room 5.40m (17'9") max x 3.77m (12'5") Double glazed leaded light bay window to front and feature fireplace. Lounge 9.84m (32'3") max x 3.77m (12'4") Double glazed leaded light bay windows to front and rear, door to garden. Attractive fireplace. Dining Room 3.63m (11'11") x 3.47m (11'5") Double glazed double doors to garden, opening to: Kitchen 4.34m (14'3") x 3.77m (12'5") Fitted with a matching range of base and eye level units, inset sink with single drainer, integrated dishwasher, space for fridge/freezer, oven, hob with extractor canopy. Central work station double glazed windows to rear and door to;

Utility 2.50m (8'2") x 1.54m (5'1") Plumbed for washing machine and dryer. Fitted units with inset sink. Window and door to garden. Door to garage. Garage 16' 2" x 14' 4" (4.92m x 4.37m) Up and over door and door to drive. Wall mounted boiler. Landing Airing cupboard. Bedroom One 5.98m (19'7") x 3.67m (12'1") Double glazed leaded light window to front, range of fitted wardrobes and door to balcony. **En-suite Shower Room** With tiled shower enclosure, vanity wash hand basin, fully tiled walls, low-level WC, heated towel rail and obscure window to side. Bedroom Two 4.90m (16'1") x 3.95m (13') Double glazed leaded light windows, range of fitted wardrobes and door to balcony. Bedroom Three 4.39m (14'5") x 3.95m (13') Window to rear, fitted wardrobes.

Bedroom Four 3.67m (12'1") x 3.15m (10'4")
Window to rear, fitted wardrobes.
Bedroom Five 3.65m (12') x 1.85m (6'1")
Double glazed leaded light window to front.
Bathroom
With bath, vanity wash hand basin with fully tiled walls, tiled shower enclosure, bidet and low-level WC, obscure double glazed window to rear.
2nd floor Landing
Window to front.
Bedroom Six 3.51m (11'6") x 3.36m (11')
Window to side, fitted storage.
Bedroom Seven 3.42m (11'3") x 2.60m (8'6")
Storage cupboards, windows to rear and side.