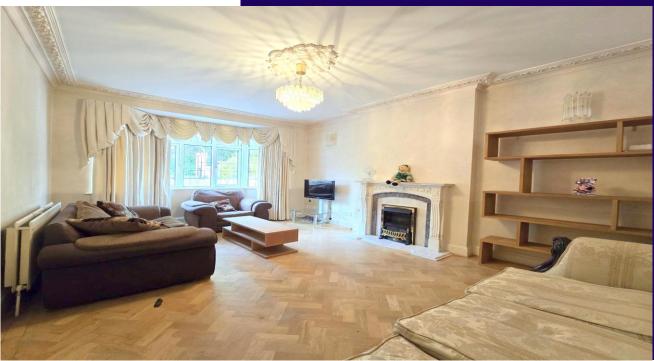

## Porch Leade

Leaded light windows to front. **Entrance Hall** Under stairs cupboard. Cloakroom Low level wc and corner wash hand basin. Sitting Room 5.40m (17'9") max x 3.77m (12'5") Double glazed leaded light bay window to front and feature fireplace. Lounge 9.84m (32'3") max x 3.77m (12'4") Double glazed leaded light bay windows to front and rear, door to garden. Attractive fireplace. Dining Room 3.63m (11'11") x 3.47m (11'5") Double glazed double doors to garden, opening to: Kitchen 4.34m (14'3") x 3.77m (12'5") Fitted with a matching range of base and eye level units, inset sink with single drainer, integrated dishwasher, space for fridge/freezer, oven, hob with extractor canopy. Central work station double glazed windows to rear and door to;