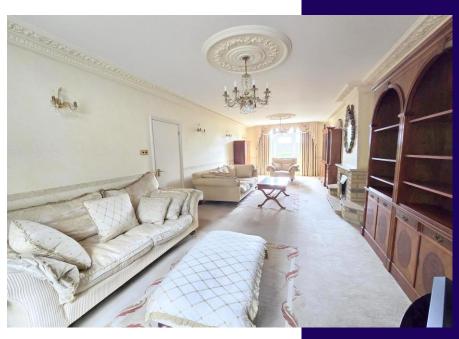

## Porch Leade

Leaded light windows to front. **Entrance Hall** Under stairs cupboard. Cloakroom Low level wc and corner wash hand basin. Sitting Room 5.40m (17'9") max x 3.77m (12'5") Double glazed leaded light bay window to front and feature fireplace. Lounge 9.84m (32'3") max x 3.77m (12'4") Double glazed leaded light bay windows to front and rear, door to garden. Attractive fireplace. Dining Room 3.63m (11'11") x 3.47m (11'5") Double glazed double doors to garden, opening to: Kitchen 4.34m (14'3") x 3.77m (12'5") Fitted with a matching range of base and eye level units, inset sink with single drainer, integrated dishwasher, space for fridge/freezer, oven, hob with extractor canopy. Central work station double glazed windows to rear and door to;