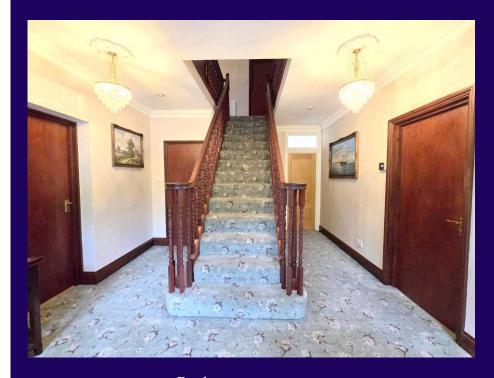

## Porch Leade

Leaded light windows to front. **Entrance Hall** Under stairs cupboard. Cloakroom Low level wc and corner wash hand basin. Sitting Room 5.40m (17'9") max x 3.77m (12'5") Double glazed leaded light bay window to front and feature fireplace. Lounge 9.84m (32'3") max x 3.77m (12'4") Double glazed leaded light bay windows to front and rear, door to garden. Attractive fireplace. Dining Room 3.63m (11'11") x 3.47m (11'5") Double glazed double doors to garden, opening to: Kitchen 4.34m (14'3") x 3.77m (12'5") Fitted with a matching range of base and eye level units, inset sink with single drainer, integrated dishwasher, space for fridge/freezer, oven, hob with extractor canopy. Central work station double glazed windows to rear and door to;