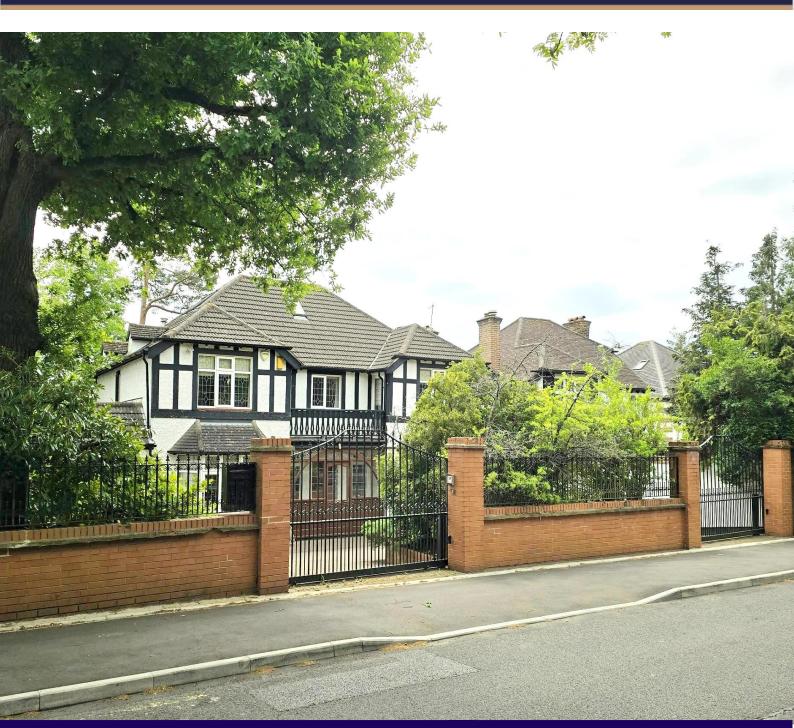

## Elms Road, Harrow Weald

## £1,500,000

www.robertsonphillips.co.uk

A substantial seven bedroom, three bathroom detached residence which would work well for extended family living. Approached via a gated carriage driveway with ample parking for several cars, this property is located in a quiet road. Local shops, schools, parks and transport are all within easy reach. Features include three reception rooms, fitted kitchen with central workstation with granite worktops and integral appliances, utility and cloakroom. To the first floor are five bedrooms, family bathroom and en suite shower. The second floor offers two smaller bedrooms and bathroom. The delightful garden with patio leads to a useful outbuilding. There is no upper chain.

## Porch Leade

Leaded light windows to front. **Entrance Hall** Under stairs cupboard. Cloakroom Low level wc and corner wash hand basin. Sitting Room 5.40m (17'9") max x 3.77m (12'5") Double glazed leaded light bay window to front and feature fireplace. Lounge 9.84m (32'3") max x 3.77m (12'4") Double glazed leaded light bay windows to front and rear, door to garden. Attractive fireplace. Dining Room 3.63m (11'11") x 3.47m (11'5") Double glazed double doors to garden, opening to: Kitchen 4.34m (14'3") x 3.77m (12'5") Fitted with a matching range of base and eye level units, inset sink with single drainer, integrated dishwasher, space for fridge/freezer, oven, hob with extractor canopy. Central work station double glazed windows to rear and door to;