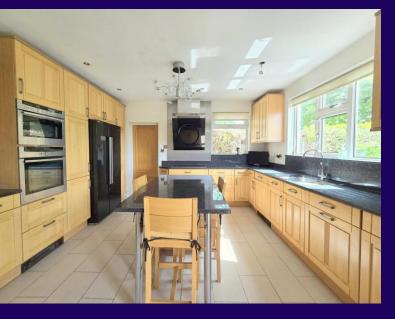

## Porch Leade

Leaded light windows to front. **Entrance Hall** Under stairs cupboard. Cloakroom Low level wc and corner wash hand basin. Sitting Room 5.40m (17'9") max x 3.77m (12'5") Double glazed leaded light bay window to front and feature fireplace. Lounge 9.84m (32'3") max x 3.77m (12'4") Double glazed leaded light bay windows to front and rear, door to garden. Attractive fireplace. Dining Room 3.63m (11'11") x 3.47m (11'5") Double glazed double doors to garden, opening to: Kitchen 4.34m (14'3") x 3.77m (12'5") Fitted with a matching range of base and eye level units, inset sink with single drainer, integrated dishwasher, space for fridge/freezer, oven, hob with extractor canopy. Central work station double glazed windows to rear and door to;