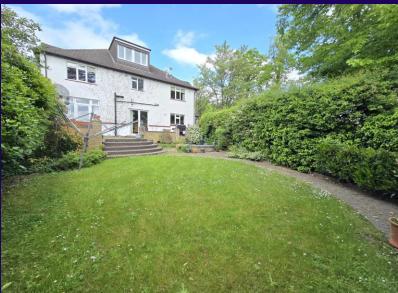

Bathroom. With bath, vanity wash hand basin and low-level WC, heated towel rail and window to side.

Garden. Secluded with patio and steps down to lawn. Path to outbuilding, Could work as gym or office

Council Tax Band: G EPC Rating: D