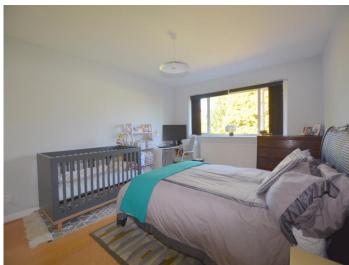

#### Master Bedroom 14' 00" x 11' 1" (4.27m x 3.38m)

Double fitted wardrobes, wood laminate floor and blind.