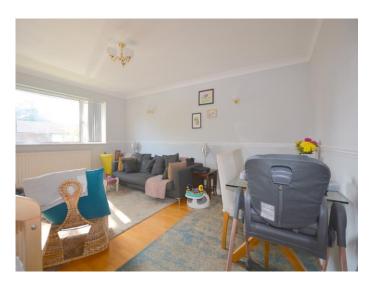

#### Lounge/Diner 15' 11" x 11' 10" (4.85m x 3.61m)

A large room with wood laminate flooring and blinds.