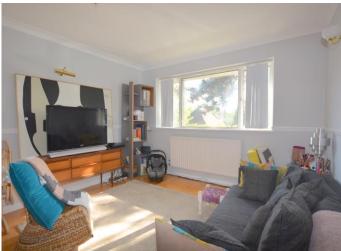

#### Lounge/Diner 15' 11" x 11' 10" (4.85m x 3.61m)

A large room with wood laminate flooring and blinds.