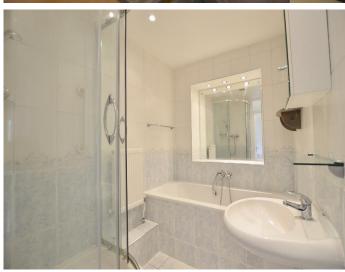

#### Bathroom

Bathroom suite with separate shower cubicle, bath with shower attachment, wash hand basin with mirrored cabinet above.