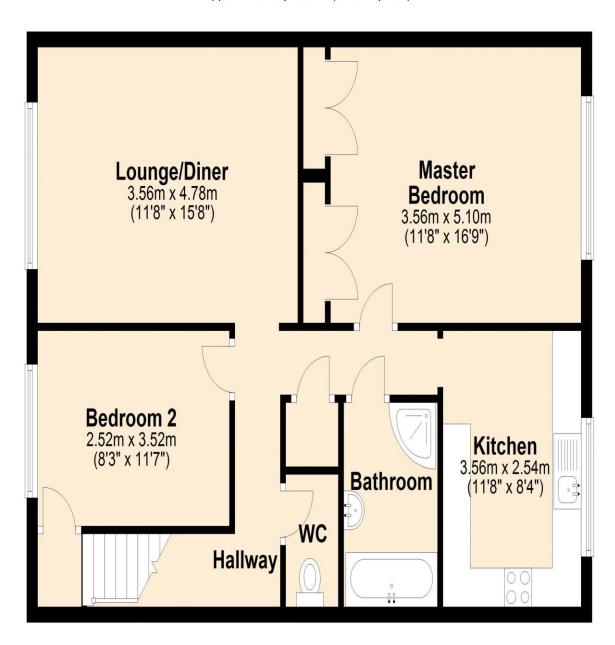

## **First Floor**

Approx. 72.0 sq. metres (774.9 sq. feet)

Total area: approx. 72.0 sq. metres (774.9 sq. feet)

DISCLAIMER: Robertson Phillips may not have sought to verify the legal title of the property, the existence of planning permissions and/or building regulation approvals and have been unable to check the working condition of any services or appliances.

Property layouts are for general guidance and are not drawn exactly to scale. Measurements are taken at the widest points and bays, alcoves, wardrobes etc. may not be shown.