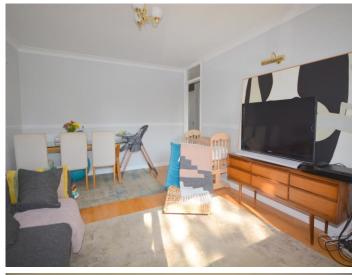

#### Lounge/Diner 15' 11" x 11' 10" (4.85m x 3.61m)

A large room with wood laminate flooring and blinds.