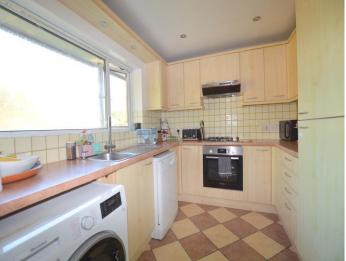

#### Kitchen 11' 8" x 8' 4" (3.55m x 2.54m)

Modern fitted kitchen with a range of high and low level storage units with integrated fridge/freezer, freestanding dishwasher, washing machine, electric oven, gas hob and extractor fan.