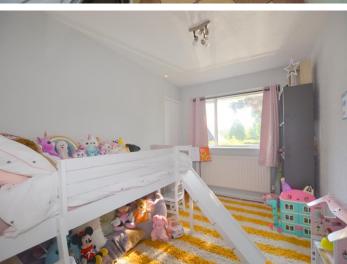

#### Bedroom Two 11' 09" x 8' 03" (3.58m x 2.51m)

Wood laminate floor and blinds.