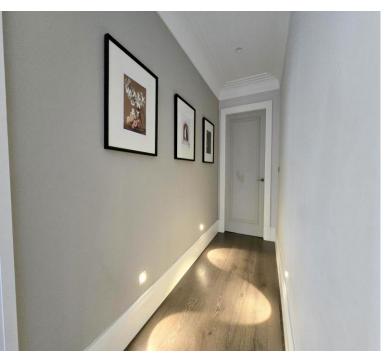

ce over, under cabinet lighting stainless steel sink unit with mixer tap, integrated fridge/freezer, Siemens dishwasher and Siemens washer/dryer, Siemens electric fan assisted oven, four ring induction hob and pull out extractor hood over, window to side, window to front.

Lounge/Diner – Flooded with natural light and plenty of space for a small table and lounge furniture. Parking - One allocated space within the car park.

Other - Video phone entry system

Entrance door with multipoint locking system

Secure electric entrance gates with numberplate recognition

Communal areas have secure CCTV cameras

Parking spaces have the infrastructure installed for electric car charger points

Council Tax Band: C EPC Rating: B Tenure: Leasehold with a long lease.

Service Charge - To be confirmed







## **KEY FEATURES:**

Luxury one bedroom apartment set within a secure gated development
Fitted
Kitchen/diner
High spec appliances
Underfloor heating
No onward chain
High ceilings throughout
Ceiling speakers
Allocated parking



Total area: approx. 54.2 sq. metres (583.7 sq. feet)



DISCLAIMER: Robertson Phillips may not have sought to verify the legal title of the property, the existence of planning permissions and/or building regulation approvals and have been unable to check the working condition of any services or appliances.

Property layouts are for general guidance and are not drawn exactly to scale. Measurements are taken at the widest points and bays, alcoves, wardrobes etc. may not be shown.