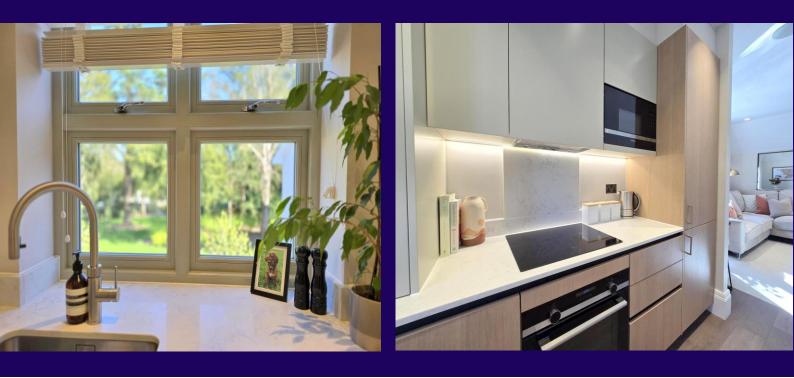

Kitchen/Diner 24' 7" x 12' 6" (7.49m x 3.81m) Fitted with a matching range of contemporary style base and eye level units with worktop space over, under cabinet lighting stainless steel sink unit with mixer tap, integrated fridge/freezer, Siemens dishwasher and Siemens washer/dryer, Siemens electric fan assisted oven, four ring induction hob and pull out extractor hood over, window to side, window to front.