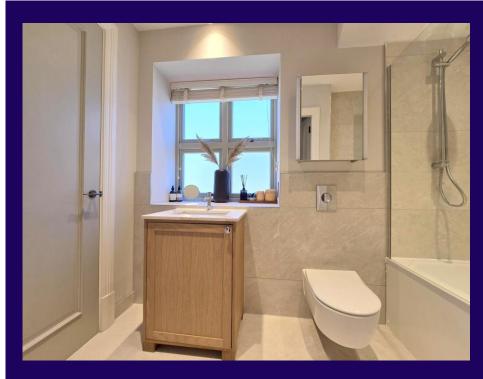

## Bathroom

Fitted with a three piece suite comprising deep panelled bath with mixer tap, built - in joinery vanity unit with wash hand basin and low-level wall mounted WC with soft closing seat and dual flush controls, chrome heated towel rail, illuminated mirror, stone worktop and tiled splashbacks, door to: