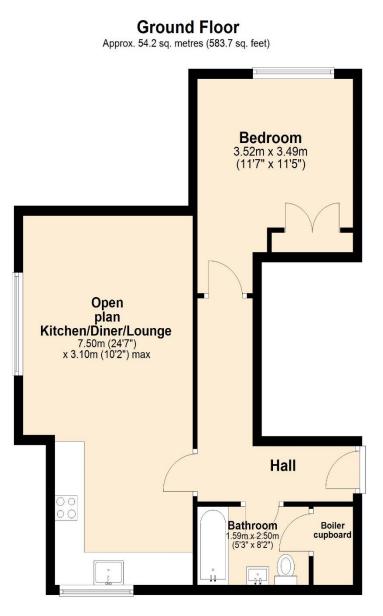

**Boiler** cupboard

Plenty of storage space, housing the boiler and manifold for the underfloor heating system.

Bedroom 11' 7" x 11' 5" (3.53m x 3.48m) Window to rear, fitted bedroom suite with a double wardrobe.

Kitchen/Diner 24' 7" x 12' 6" (7.49m x 3.81m) Fitted with a matching range of contemporary style base and eye level units with worktop space over, under cabinet lighting stainless steel sink unit with mixer tap, integrated fridge/freezer, Siemens dishwasher and Siemens washer/dryer, Siemens electric fan assisted oven, four ring induction hob and pull out extractor hood over, window to side, window to front.

Total area: approx. 54.2 sq. metres (583.7 sq. feet)

DISCLAIMER: Robertson Phillips may not have sought to verify the legal title of the property, the existence of planning permissions and/or building regulation approvals and have been unable to check the working condition of any services or appliances.