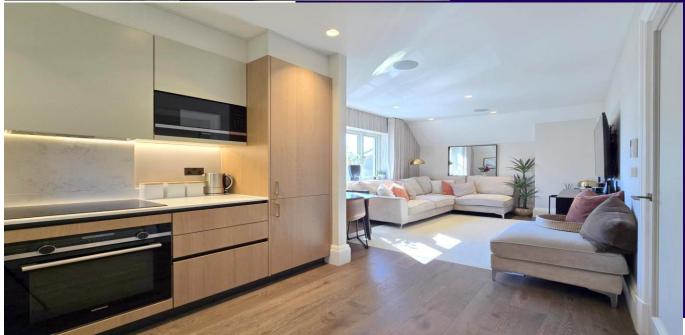

Kitchen/Diner 24' 7" x 12' 6" (7.49m x 3.81m) Fitted with a matching range of contemporary style base and eye level units with worktop space over, under cabinet lighting stainless steel sink unit with mixer tap, integrated fridge/freezer, Siemens dishwasher and Siemens washer/dryer, Siemens electric fan assisted oven, four ring induction hob and pull out extractor hood over, window to side, window to front.

Lounge/Diner – Flooded with natural light and plenty of space for a small table and lounge furniture. Parking - One allocated space within the car park.

Other - Video phone entry system

Entrance door with multipoint locking system