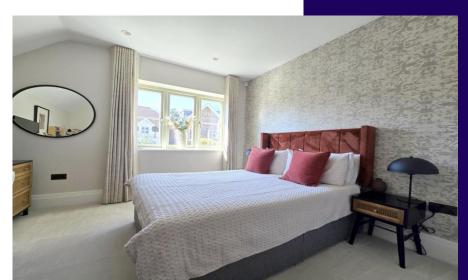

**Boiler** cupboard

Plenty of storage space, housing the boiler and manifold for the underfloor heating system.

Bedroom 11' 7" x 11' 5" (3.53m x 3.48m) Window to rear, fitted bedroom suite with a double wardrobe.