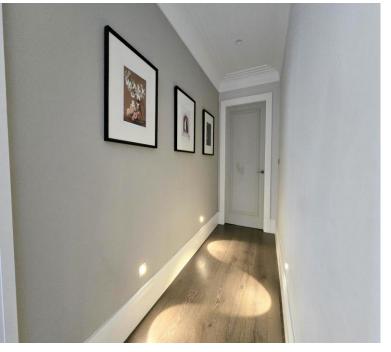

ver, under cabinet lighting stainless steel sink unit with mixer tap, integrated fridge/freezer, Siemens dishwasher and Siemens washer/dryer, Siemens electric fan assisted oven, four ring induction hob and pull out extractor hood over, window to side, window to front.

Lounge/Diner - Flooded with natural light and plenty of space for a small table and lounge furniture.

Parking - One allocated space within the car park.

Other - Video phone entry system

Entrance door with multipoint locking system

Secure electric entrance gates with numberplate recognition

Communal areas have secure CCTV cameras

Parking spaces have the infrastructure installed for electric car charger points

Council Tax Band: C EPC Rating: B

Tenure: Leasehold with a long lease.

Service Charge - To be confirmed









# **KEY FEATURES:**

- Luxury one bedroom apartment set within a secure gated development Fitted
- Kitchen/diner High spec appliances Underfloor heating No onward chain
  - High ceilings throughout Ceiling speakers Allocated parking

## **Ground Floor**

Approx. 54.2 sq. metres (583.7 sq. feet)



Total area: approx. 54.2 sq. metres (583.7 sq. feet)



DISCLAIMER: Robertson Phillips may not have sought to verify the legal title of the property, the existence of planning permissions and/or building regulation approvals and have been unable to check the working condition of any services or appliances.

Property layouts are for general guidance and are not drawn exactly to scale. Measurements are taken at the widest points and bays, alcoves, wardrobes etc. may not be shown.