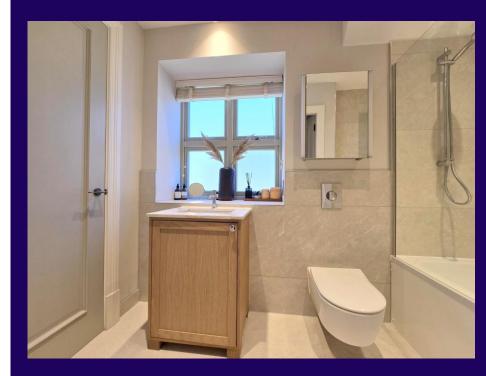

#### Bathroom

Fitted with a three piece suite comprising deep panelled bath with mixer tap, built - in joinery vanity unit with wash hand basin and low-level wall mounted WC with soft closing seat and dual flush controls, chrome heated towel rail, illuminated mirror, stone worktop and tiled splashbacks, door to: