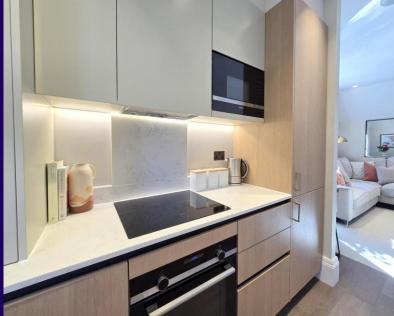

Kitchen/Diner 24' 7" x 12' 6" (7.49m x 3.81m) Fitted with a matching range of contemporary style base and eye level units with worktop space over, under cabinet lighting stainless steel sink unit with mixer tap, integrated fridge/freezer, Siemens dishwasher and Siemens washer/dryer, Siemens electric fan assisted oven, four ring induction hob and pull out extractor hood over, window to side, window to front.