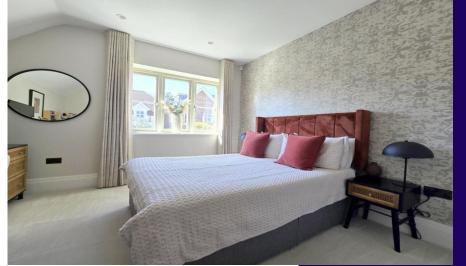

### Boiler cupboard

Plenty of storage space, housing the boiler and manifold for the underfloor heating system.

Bedroom 11' 7" x 11' 5" (3.53m x 3.48m) Window to rear, fitted bedroom suite with a double wardrobe.