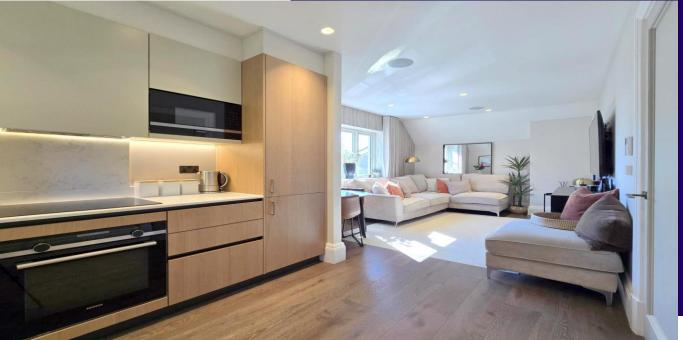

Kitchen/Diner 24' 7" x 12' 6" (7.49m x 3.81m) Fitted with a matching range of contemporary style base and eye level units with worktop space over, under cabinet lighting stainless steel sink unit with mixer tap, integrated fridge/freezer, Siemens dishwasher and Siemens washer/dryer, Siemens electric fan assisted oven, four ring induction hob and pull out extractor hood over, window to side, window to front.

Lounge/Diner - Flooded with natural light and plenty of space for a small table and lounge furniture.

Parking - One allocated space within the car park.

Other - Video phone entry system

Entrance door with multipoint locking system