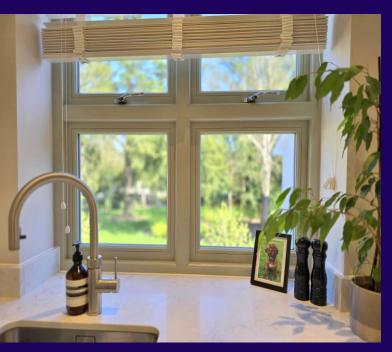

Kitchen/Diner 24' 7" x 12' 6" (7.49m x 3.81m) Fitted with a matching range of contemporary style base and eye level units with worktop space over, under cabinet lighting stainless steel sink unit with mixer tap, integrated fridge/freezer, Siemens dishwasher and Siemens washer/dryer, Siemens electric fan assisted oven, four ring induction hob and pull out extractor hood over, window to side, window to front.