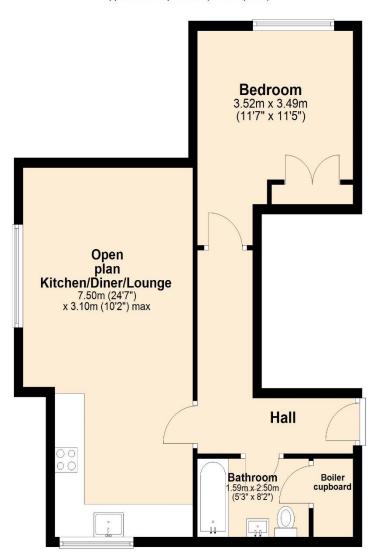

#### Hall

Spacious hallway with high ceilings.

#### Bathroom

Fitted with a three piece suite comprising deep panelled bath with mixer tap, built - in joinery vanity unit with wash hand basin and low-level wall mounted WC with soft closing seat and dual flush controls, chrome heated towel rail, illuminated mirror, stone worktop and tiled splashbacks, door to:

### Boiler cupboard

Plenty of storage space, housing the boiler and manifold for the underfloor heating system.

Bedroom 11' 7" x 11' 5" (3.53m x 3.48m) Window to rear, fitted bedroom suite with a double wardrobe.

Kitchen/Diner 24' 7" x 12' 6" (7.49m x 3.81m) Fitted with a matching range of contemporary style base and eye level units with worktop space over, under cabinet lighting stainless steel sink unit with mixer tap, integrated fridge/freezer, Siemens dishwasher and Siemens washer/dryer, Siemens electric fan assisted oven, four ring induction hob and pull out extractor hood over, window to side, window to front.

Lounge/Diner - Flooded with natural light and plenty of space for a small table and lounge furniture.

Parking - One allocated space within the car park.

Other - Video phone entry system

Entrance door with multipoint locking system

## **Ground Floor**

Approx. 54.2 sq. metres (583.7 sq. feet)

Total area: approx. 54.2 sq. metres (583.7 sq. feet)

DISCLAIMER: Robertson Phillips may not have sought to verify the legal title of the property, the existence of planning permissions and/or building regulation approvals and have been unable to check the working condition of any services or appliances.