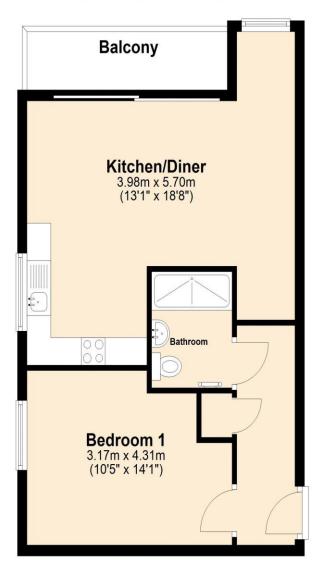

#### Second Floor

Bedroom 1 14' 1" x 10' 5" (4.29m x 3.17m) Spacious bedroom with window to side and fitted wardrobe.

### Bathroom

Fitted with three-piece suite comprising pedestal wash hand basin, tiled shower enclosure with fitted shower and mixer tap, low-level WC and heated towel rail.

Kitchen/Diner 18' 8" x 13' 1" (5.69m x 3.98m) Fitted with a matching range of base and eye level units with worktop space over, stainless steel sink with single drainer and mixer tap, fitted integrated fridge/freezer, dishwasher and automatic washing machine, electric fan assisted oven, four ring gas hob, window to rear, window to side.

Balcony 14' 1" x 3' 10" (4.29m x 1.17m) Generous sized balcony with sliding door.

Parking One allocated space within the carpark.

Service Charge - £1,069.00

Ground Rent - £500.00

Management company - Red Rock

## Second Floor

Approx. 47.3 sq. metres (509.4 sq. feet)

### Total area: approx. 47.3 sq. metres (509.4 sq. feet)

DISCLAIMER: Robertson Phillips may not have sought to verify the legal title of the property, the existence of planning permissions and/or building regulation approvals and have been unable to check the working condition of any services or appliances.