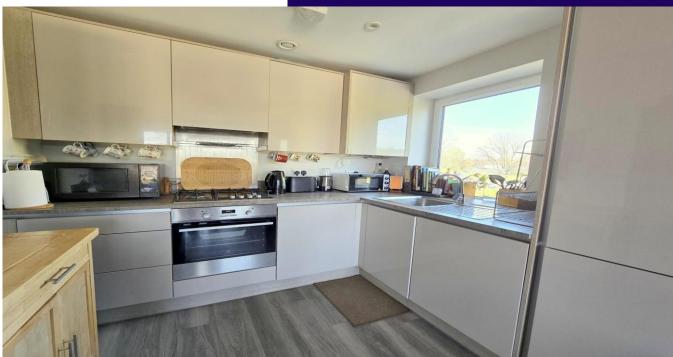

### Bathroom

Fitted with three-piece suite comprising pedestal wash hand basin, tiled shower enclosure with fitted shower and mixer tap, low-level WC and heated towel rail.

Kitchen/Diner 18' 8" x 13' 1" (5.69m x 3.98m) Fitted with a matching range of base and eye level units with worktop space over, stainless steel sink with single drainer and mixer tap, fitted integrated fridge/freezer, dishwasher and automatic washing machine, electric fan assisted oven, four ring gas hob, window to rear, window to side.