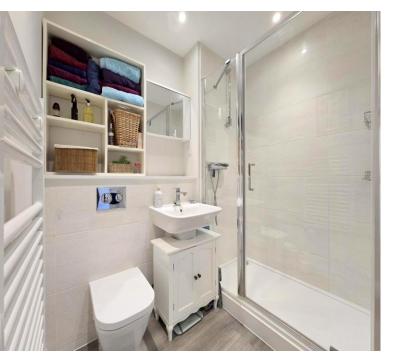

The bedroom is spacious, featuring ample storage and a cosy ambiance. The sleek, modern bathroom offers clean lines and high-quality fixtures. With neutral décor throughout, this flat is a blank canvas ready to be personalized.

### Bathroom

Fitted with three-piece suite comprising pedestal wash hand basin, tiled shower enclosure with fitted shower and mixer tap, low-level WC and heated towel rail.

Kitchen/Diner 18' 8" x 13' 1" (5.69m x 3.98m) Fitted with a matching range of base and eye level units with worktop space over, stainless steel sink with single drainer and mixer tap, fitted integrated fridge/freezer, dishwasher and automatic washing machine, electric fan assisted oven, four ring gas hob, window to rear, window to side.