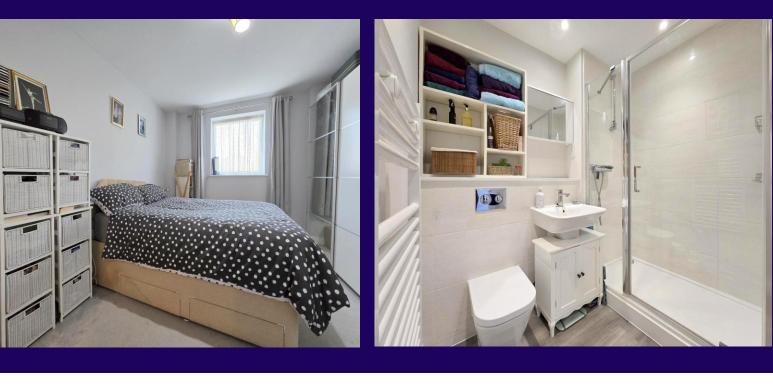

The bedroom is spacious, featuring ample storage and a cosy ambiance. The sleek, modern bathroom offers clean lines and high-quality fixtures. With neutral décor throughout, this flat is a blank canvas ready to be personalized.

### Second Floor

Bedroom 1 14' 1" x 10' 5" (4.29m x 3.17m) Spacious bedroom with window to side and fitted wardrobe.

#### Bathroom

Fitted with three-piece suite comprising pedestal wash hand basin, tiled shower enclosure with fitted shower and mixer tap, low-level WC and heated towel rail.

Kitchen/Diner 18' 8" x 13' 1" (5.69m x 3.98m) Fitted with a matching range of base and eye level units with worktop space over, stainless steel sink with single drainer and mixer tap, fitted integrated fridge/freezer, dishwasher and automatic washing machine, electric fan assisted oven, four ring gas hob, window to rear, window to side.