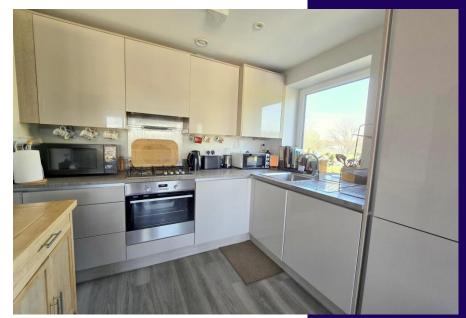

#### Bathroom

Fitted with three-piece suite comprising pedestal wash hand basin, tiled shower enclosure with fitted shower and mixer tap, low-level WC and heated towel rail.

Kitchen/Diner 18' 8" x 13' 1" (5.69m x 3.98m) Fitted with a matching range of base and eye level units with worktop space over, stainless steel sink with single drainer and mixer tap, fitted integrated fridge/freezer, dishwasher and automatic washing machine, electric fan assisted oven, four ring gas hob, window to rear, window to side.