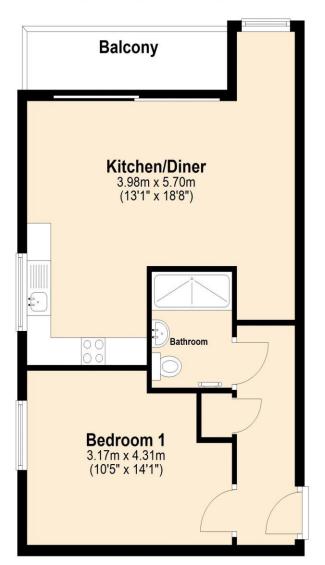

### Second Floor

Bedroom 1 14' 1" x 10' 5" (4.29m x 3.17m) Spacious bedroom with window to side and fitted wardrobe.

#### Bathroom

Fitted with three-piece suite comprising pedestal wash hand basin, tiled shower enclosure with fitted shower and mixer tap, low-level WC and heated towel rail.

Kitchen/Diner 18' 8" x 13' 1" (5.69m x 3.98m) Fitted with a matching range of base and eye level units with worktop space over, stainless steel sink with single drainer and mixer tap, fitted integrated fridge/freezer, dishwasher and automatic washing machine, electric fan assisted oven, four ring gas hob, window to rear, window to side.

Balcony 14' 1" x 3' 10" (4.29m x 1.17m) Generous sized balcony with sliding door.

Parking One allocated space within the carpark.

Service Charge - £1,069.00

Ground Rent - £500.00

Management company - Red Rock

## Second Floor

Approx. 47.3 sq. metres (509.4 sq. feet)

### Total area: approx. 47.3 sq. metres (509.4 sq. feet)

DISCLAIMER: Robertson Phillips may not have sought to verify the legal title of the property, the existence of planning permissions and/or building regulation approvals and have been unable to check the working condition of any services or appliances.