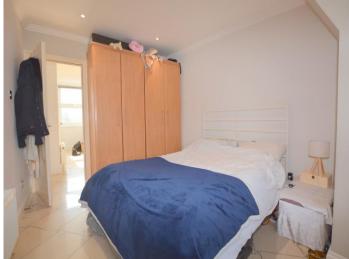

## Principal Bedroom 14' 0" x 9' 0" (4.26m x 2.74m)

Window to front, tiled floor, blind, two double fitted wardrobes and double bed/mattress.