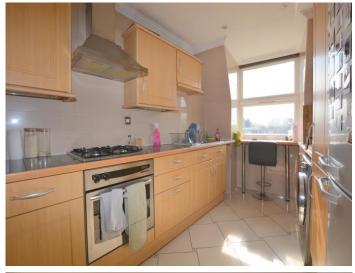

# Kitchen/Breakfast Room 11' 2" x 7' 6" (3.40m x 2.28m)

Window to rear, tiled floor, modern range of wall and low level units including electric oven, gas hob, extractor hood, sink/drainer, washing machine, breakfast table and fridge/freezer.