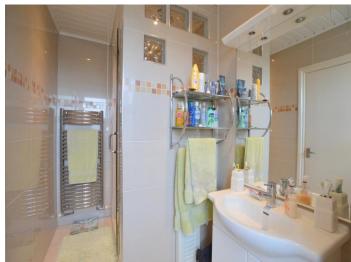

#### **Shower Room**

Modern suite including shower cubicle, low level flush WC, heated towel rail and wash hand basin with vanity cupboard beneath/mirror with lights above.