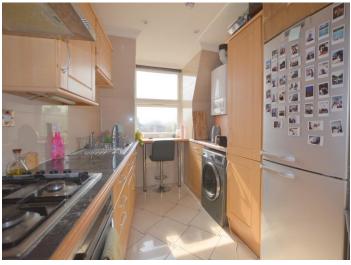

# Kitchen/Breakfast Room 11' 2" x 7' 6" (3.40m x 2.28m)

Window to rear, tiled floor, modern range of wall and low level units including electric oven, gas hob, extractor hood, sink/drainer, washing machine, breakfast table and fridge/freezer.