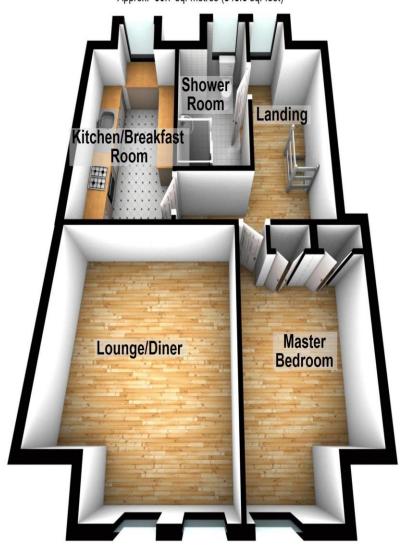

# Accommodation:

### Landing

Window to rear, loosely laid carpet, door to:

## Lounge/Diner 14' 0" x 13' 4" (4.26m x 4.06m)

Two windows to front, tiled floor, blinds, two small white tables and TV stand.

# Kitchen/Breakfast Room 11' 2" x 7' 6" (3.40m x 2.28m)

Window to rear, tiled floor, modern range of wall and low level units including electric oven, gas hob, extractor hood, sink/drainer, washing machine, breakfast table and fridge/freezer.

## Principal Bedroom 14' 0" x 9' 0" (4.26m x 2.74m)

Window to front, tiled floor, blind, two double fitted wardrobes and double bed/mattress.

#### **Shower Room**

Modern suite including shower cubicle, low level flush WC, heated towel rail and wash hand basin with vanity cupboard beneath/mirror with lights above.

## **Second Floor**

Approx. 50.7 sq. metres (545.6 sq. feet)

First Floor

Approx. 2.3 sq. metres (24.3 sq. feet)

Total area: approx. 52.9 sq. metres (569.8 sq. feet)

DISCLAIMER: Robertson Phillips may not have sought to verify the legal title of the property, the existence of planning permissions and/or building regulation approvals and have been unable to check the working condition of any services or appliances.