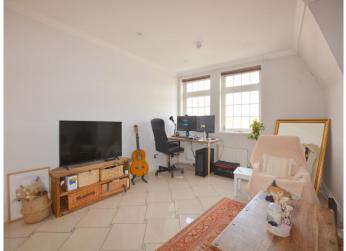

## Principal Bedroom 14' 0" x 9' 0" (4.26m x 2.74m)

Window to front, tiled floor, blind, two double fitted wardrobes and double bed/mattress.