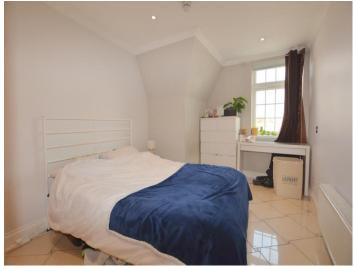

## Principal Bedroom 14' 0" x 9' 0" (4.26m x 2.74m)

Window to front, tiled floor, blind, two double fitted wardrobes and double bed/mattress.