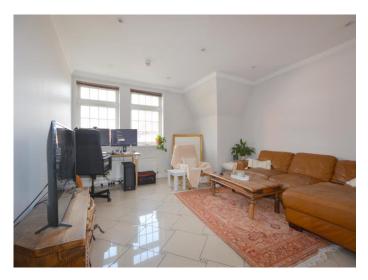

## Lounge/Diner 14' 0" x 13' 4" (4.26m x 4.06m)

Two windows to front, tiled floor, blinds, two small white tables and TV stand.