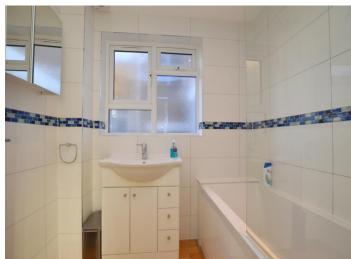

#### **Bathroom**

Modern fully tiled fitted two piece suite comprising deep panelled bath with independent shower over, mixer tap, glass screen, vanity wash hand basin with base cupboards, mixer tap and tiled surround, mirrored cabinet, window and heated towel rail.