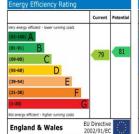

(13'8") x 3.25m (10'8")

Window to front and window to side, range of fitted wardrobes and fitted carpet.

#### Bedroom 2 3.76m (12'4") x 3.25m (10'8")

Window to side and fitted carpet.

#### **Bathroom**

Modern fully tiled fitted two piece suite comprising deep panelled bath with independent shower over, mixer tap, glass screen, vanity wash hand basin with base cupboards, mixer tap and tiled surround, mirrored cabinet, window and heated towel rail.

#### WC

Fully tilled, window, small wash hand basin and low-level flush WC.

Balcony 6.86m (22'6") x 1.03m (3'5")

















To arrange a viewing call:

020 8421 4847

Robertson Phillips Pinner, HA5 4HS

262a Uxbridge Road, Hatch End, Pinner, HA5 4HS

### Sixth Floor

Approx. 788.1 sq. feet



Total area: approx. 788.1 sq. feet









DISCLAIMER: Robertson Phillips may not have sought to verify the legal title of the property, the existence of planning permissions and/or building regulation approvals and have been unable to check the working condition of any services or appliances.

Property layouts are for general guidance and are not drawn exactly to scale. Measurements are taken at the widest points and bays, alcoves, wardrobes etc. may not be shown.