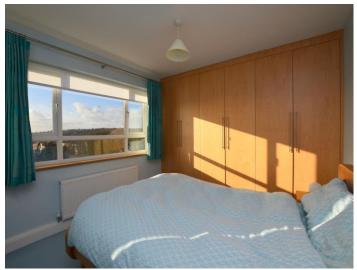

#### Master Bedroom 4.16m (13'8") x 3.25m (10'8")

Window to front and window to side, range of fitted wardrobes and fitted carpet.

#### Bedroom 2 3.76m (12'4") x 3.25m (10'8")

Window to side and fitted carpet.