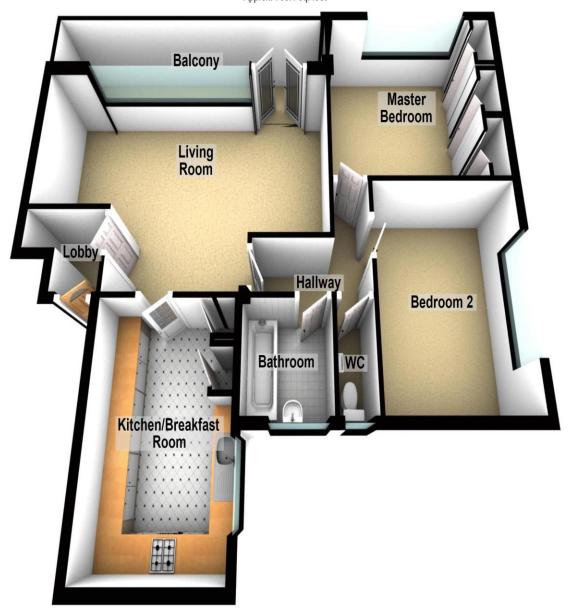

### Accommodation:

#### Lobby

Fitted carpet, door to:-

# Living Room/Dining Room 6.86m (22'6") x 3.14m (10'3")

Window, double doors to large balcony, carpet, blinds and door to:-

#### Kitchen/Breakfast Room 3.89m (12'9") x 2.91m (9'6")

Fitted with a matching range of base and eye level units with worktop space over, stainless steel sink, fridge/freezer, slimline dishwasher, washing machine, tumble dryer, electric fan assisted oven, built-in four ring gas hob with extractor hood over, window to side and two large storage cupboards.

#### Hallway

Carpet, door to:-

#### Master Bedroom 4.16m (13'8") x 3.25m (10'8")

Window to front and window to side, range of fitted wardrobes and fitted carpet.

#### Bedroom 2 3.76m (12'4") x 3.25m (10'8")

Window to side and fitted carpet.

#### **Bathroom**

Modern fully tiled fitted two piece suite comprising deep panelled bath with independent shower over, mixer tap, glass screen, vanity wash hand basin with base cupboards, mixer tap and tiled surround, mirrored cabinet, window and heated towel rail.

#### WC

Fully tilled, window, small wash hand basin and low-level flush WC.

Balcony 6.86m (22'6") x 1.03m (3'5")

To arrange a viewing call:

020 8421 4847

Robertson Phillips Pinner, HA5 4HS

262a Uxbridge Road, Hatch End, Pinner, HA5 4HS

### Sixth Floor

Approx. 788.1 sq. feet

Total area: approx. 788.1 sq. feet

DISCLAIMER: Robertson Phillips may not have sought to verify the legal title of the property, the existence of planning permissions and/or building regulation approvals and have been unable to check the working condition of any services or appliances.