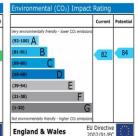

13'8") x 3.25m (10'8")

Window to front and window to side, range of fitted wardrobes and fitted carpet.

#### Bedroom 2 3.76m (12'4") x 3.25m (10'8")

Window to side and fitted carpet.

#### **Bathroom**

Modern fully tiled fitted two piece suite comprising deep panelled bath with independent shower over, mixer tap, glass screen, vanity wash hand basin with base cupboards, mixer tap and tiled surround, mirrored cabinet, window and heated towel rail.

#### WC

Fully tilled, window, small wash hand basin and low-level flush WC.

Balcony 6.86m (22'6") x 1.03m (3'5")

















To arrange a viewing call:

020 8421 4847

Robertson Phillips Pinner, HA5 4HS

262a Uxbridge Road, Hatch End, Pinner, HA5 4HS

### Sixth Floor

Approx. 788.1 sq. feet



Total area: approx. 788.1 sq. feet









DISCLAIMER: Robertson Phillips may not have sought to verify the legal title of the property, the existence of planning permissions and/or building regulation approvals and have been unable to check the working condition of any services or appliances.

Property layouts are for general guidance and are not drawn exactly to scale. Measurements are taken at the widest points and bays, alcoves, wardrobes etc. may not be shown.