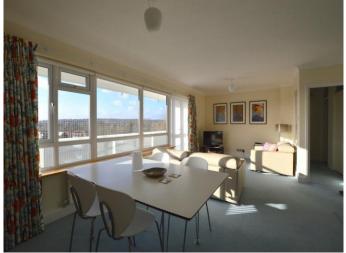

# Living Room/Dining Room 6.86m (22'6") x 3.14m (10'3")

Window, double doors to large balcony, carpet, blinds and door to:-