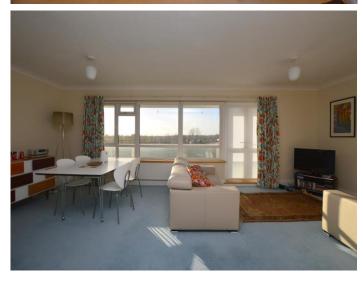

# Living Room/Dining Room 6.86m (22'6") x 3.14m (10'3")

Window, double doors to large balcony, carpet, blinds and door to:-