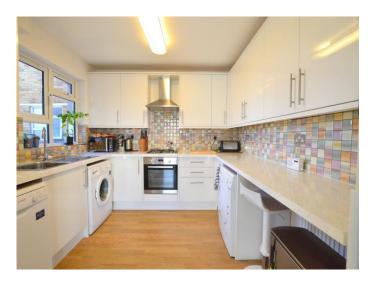

#### Kitchen/Breakfast Room 3.89m (12'9") x 2.91m (9'6")

Fitted with a matching range of base and eye level units with worktop space over, stainless steel sink, fridge/freezer, slimline dishwasher, washing machine, tumble dryer, electric fan assisted oven, built-in four ring gas hob with extractor hood over, window to side and two large storage cupboards.