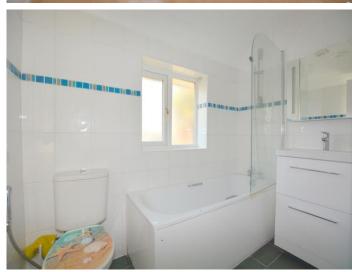

#### **Bathroom**

Fitted with three piece suite with deep panelled bath with shower attachment, shower screen, vanity wash hand basin with drawers under, mixer tap, tiled surround, low-level flush WC, wall mounted mirror cabinet, window to side, window to rear, heated towel rail and ceramic tiled flooring.