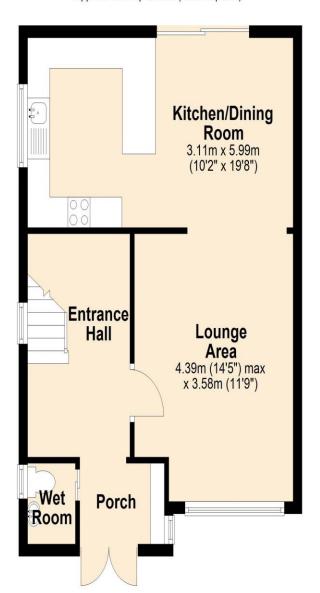

#### Porch

Window to side, double door, sliding door, open plan, door to:

#### Wet Room

Shower, wash hand basin, low level flush WC, mirrored cabinet, tiled surround and window to side.

#### **Entrance Hall**

Window to side, laminate flooring, stairs, door to:-

#### Lounge Area 14' 5" x 11' 9" (4.39m x 3.58m)

Window to front, laminate flooring, range of cupboards and wall shelving, curtains, open plan to:-

### Kitchen/Dining Room 19' 8" x 10' 2" (5.99m x 3.10m)

Fitted with a matching range of base and eye level units with worktop space over, stainless steel sink with single drainer, fridge/freezer, dishwasher and washing machine, electric fan assisted oven, built-in four ring gas hob with extractor hood above, window to side, laminate flooring and sliding door to rear garden.

## **Ground Floor**

Approx. 47.6 sq. metres (512.9 sq. feet)