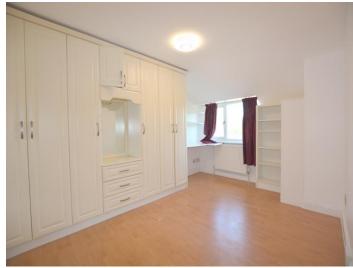

## Principal Bedroom 13' 4" x 11' 0" (4.06m x 3.35m)

Window to front, range of fitted wardrobes, curtains and laminate flooring.

#### Bedroom 2 12' 2" x 11' 0" (3.71m x 3.35m)

Window to rear, curtains, fitted sliding door wardrobes and laminate flooring.

#### Bedroom 3 8' 9" x 8' 8" (2.66m x 2.64m)

Window to front, single wardrobe, further storage cupboards and laminate flooring.