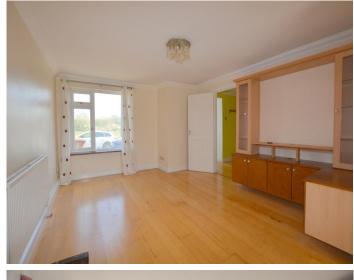

#### Lounge Area 14' 5" x 11' 9" (4.39m x 3.58m)

Window to front, laminate flooring, range of cupboards and wall shelving, curtains, open plan to:-

## Principal Bedroom 13' 4" x 11' 0" (4.06m x 3.35m)

Window to front, range of fitted wardrobes, curtains and laminate flooring.

#### Bedroom 2 12' 2" x 11' 0" (3.71m x 3.35m)

Window to rear, curtains, fitted sliding door wardrobes and laminate flooring.

#### Bedroom 3 8' 9" x 8' 8" (2.66m x 2.64m)

Window to front, single wardrobe, further storage cupboards and laminate flooring.