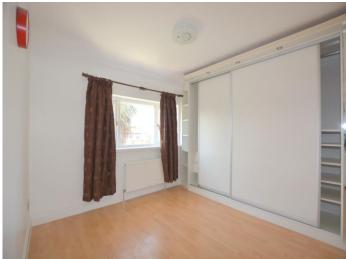

#### Bedroom 2 12' 2" x 11' 0" (3.71m x 3.35m)

Window to rear, curtains, fitted sliding door wardrobes and laminate flooring.

#### Bedroom 3 8' 9" x 8' 8" (2.66m x 2.64m)

Window to front, single wardrobe, further storage cupboards and laminate flooring.