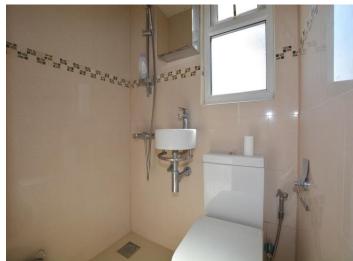

#### Wet Room

Shower, wash hand basin, low level flush WC, mirrored cabinet, tiled surround and window to side.