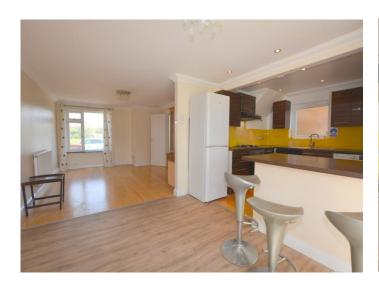

#### Lounge Area 14' 5" x 11' 9" (4.39m x 3.58m)

Window to front, laminate flooring, range of cupboards and wall shelving, curtains, open plan to:-

### Kitchen/Dining Room 19' 8" x 10' 2" (5.99m x 3.10m)

Fitted with a matching range of base and eye level units with worktop space over, stainless steel sink with single drainer, fridge/freezer, dishwasher and washing machine, electric fan assisted oven, built-in four ring gas hob with extractor hood above, window to side, laminate flooring and sliding door to rear garden.