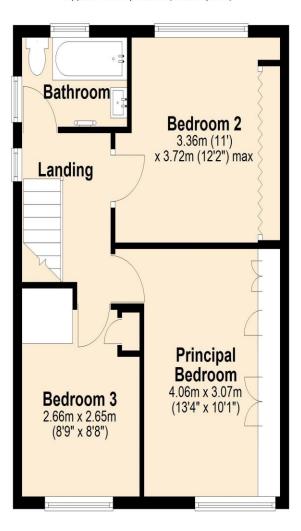

### Landing

Window to side, laminate flooring, door to:-

## Principal Bedroom 13' 4" x 11' 0" (4.06m x 3.35m)

Window to front, range of fitted wardrobes, curtains and laminate flooring.

#### Bedroom 2 12' 2" x 11' 0" (3.71m x 3.35m)

Window to rear, curtains, fitted sliding door wardrobes and laminate flooring.

#### Bedroom 3 8' 9" x 8' 8" (2.66m x 2.64m)

Window to front, single wardrobe, further storage cupboards and laminate flooring.

#### **Bathroom**

Fitted with three piece suite with deep panelled bath with shower attachment, shower screen, vanity wash hand basin with drawers under, mixer tap, tiled surround, low-level flush WC, wall mounted mirror cabinet, window to side, window to rear, heated towel rail and ceramic tiled flooring.

## **First Floor**

Approx. 43.8 sq. metres (471.5 sq. feet)

Total area: approx. 91.5 sq. metres (984.4 sq. feet)

DISCLAIMER: Robertson Phillips may not have sought to verify the legal title of the property, the existence of planning permissions and/or building regulation approvals and have been unable to check the working condition of any services or appliances.