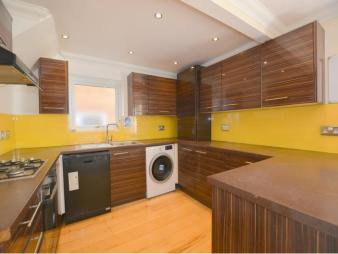

### Kitchen/Dining Room 19' 8" x 10' 2" (5.99m x 3.10m)

Fitted with a matching range of base and eye level units with worktop space over, stainless steel sink with single drainer, fridge/freezer, dishwasher and washing machine, electric fan assisted oven, built-in four ring gas hob with extractor hood above, window to side, laminate flooring and sliding door to rear garden.