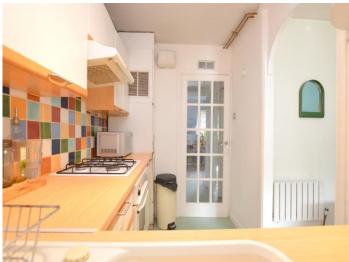

#### Kitchen 8' 9" x 5' 9" (2.66m x 1.75m)

Fitted with a matching base and eye level units with worktop space over, sink with single drainer, mixer tap, fridge, washing machine, electric oven, gas hob with extractor hood over and vinyl flooring.