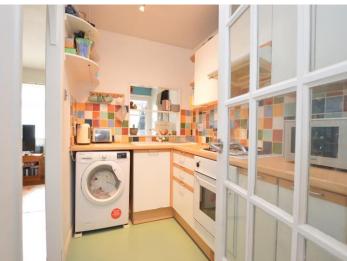

#### Kitchen 8' 9" x 5' 9" (2.66m x 1.75m)

Fitted with a matching base and eye level units with worktop space over, sink with single drainer, mixer tap, fridge, washing machine, electric oven, gas hob with extractor hood over and vinyl flooring.