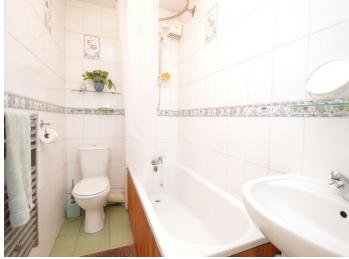

#### **Bathroom**

modern three piece suite comprising deep panelled bath with electric shower over, shower curtain, pedestal wash hand basin, low-level WC and heated towel rail.