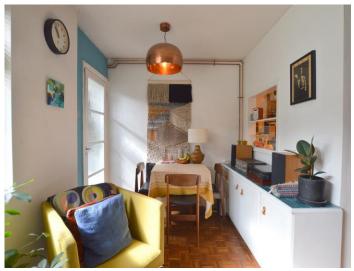

#### Lounge/Dining Room 15' 1" x 14' 8" (4.59m x 4.47m)

Window to front, blind, L shaped, parquet flooring, two seater sofa, two book shleves, armchair, rug, folding dining table and 3 chairs, TV cabinet and open plan to:-

#### Kitchen 8' 9" x 5' 9" (2.66m x 1.75m)

Fitted with a matching base and eye level units with worktop space over, sink with single drainer, mixer tap, fridge, washing machine, electric oven, gas hob with extractor hood over and vinyl flooring.