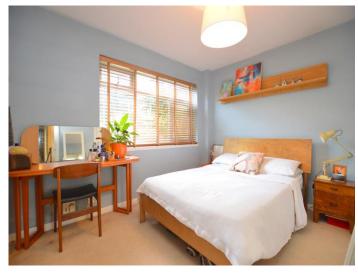

#### Bedroom 11' 11" x 8' 9" (3.63m x 2.66m)

Window to rear, blind, fitted carpet, bedside table, dressing table and one chair double bed with mattress, shelf over and double door to wardrobes.