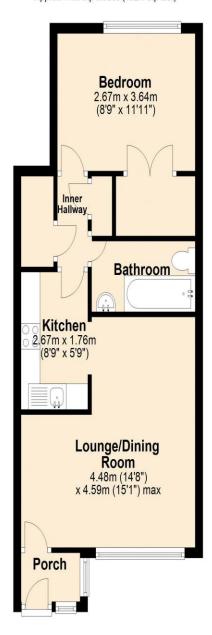

### Accommodation:

#### Porch

Window to front, window to side, door to:-

#### Lounge/Dining Room 15' 1" x 14' 8" (4.59m x 4.47m)

Window to front, blind, L shaped, parquet flooring, two seater sofa, two book shleves, armchair, rug, folding dining table and 3 chairs, TV cabinet and open plan to:-

#### Kitchen 8' 9" x 5' 9" (2.66m x 1.75m)

Fitted with a matching base and eye level units with worktop space over, sink with single drainer, mixer tap, fridge, washing machine, electric oven, gas hob with extractor hood over and vinyl flooring.

#### Inner Hallway

Fitted carpet, door to under stairs storage cupboard containing fridge/freezer and further storage cupboard.

#### **Bathroom**

modern three piece suite comprising deep panelled bath with electric shower over, shower curtain, pedestal wash hand basin, low-level WC and heated towel rail.

#### Bedroom 11' 11" x 8' 9" (3.63m x 2.66m)

Window to rear, blind, fitted carpet, bedside table, dressing table and one chair double bed with mattress, shelf over and double door to wardrobes.

### **Ground Floor**

Approx. 44.8 sq. metres (482.4 sq. feet)

Total area: approx. 44.8 sq. metres (482.4 sq. feet)

DISCLAIMER: Robertson Phillips may not have sought to verify the legal title of the property, the existence of planning permissions and/or building regulation approvals and have been unable to check the working condition of any services or appliances.