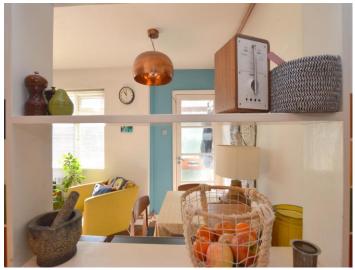

#### Lounge/Dining Room 15' 1" x 14' 8" (4.59m x 4.47m)

Window to front, blind, L shaped, parquet flooring, two seater sofa, two book shleves, armchair, rug, folding dining table and 3 chairs, TV cabinet and open plan to:-

#### Kitchen 8' 9" x 5' 9" (2.66m x 1.75m)

Fitted with a matching base and eye level units with worktop space over, sink with single drainer, mixer tap, fridge, washing machine, electric oven, gas hob with extractor hood over and vinyl flooring.