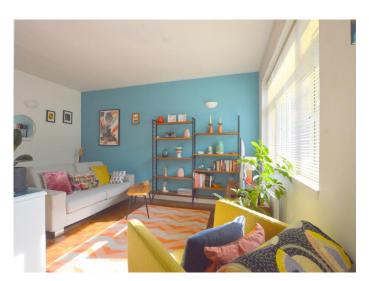

#### Lounge/Dining Room 15' 1" x 14' 8" (4.59m x 4.47m)

Window to front, blind, L shaped, parquet flooring, two seater sofa, two book shleves, armchair, rug, folding dining table and 3 chairs, TV cabinet and open plan to:-