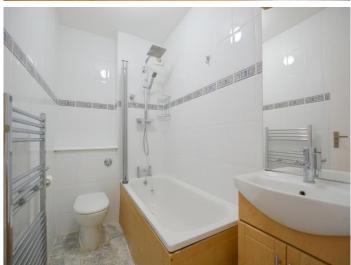

#### **Bathroom**

Three piece suite comprising deep panelled bath with built in shower attachment and fixed rain drop shower head, folding shower screen, vanity wash hand basin with cupboards under, tiled surround shaver point, light, low-level flush WC, wall mounted mirror and heated towel rail.