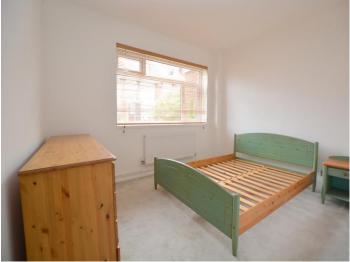

### Bedroom 11' 2" x 8' 9" (3.40m x 2.66m)

Window to rear, blind, carpet, chest of drawers, bedside table and fitted double wardrobe.