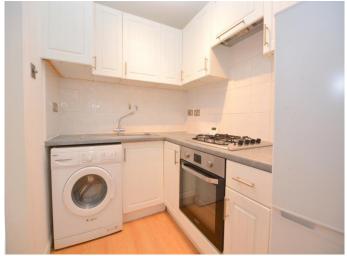

### Kitchen 9' 0" x 5' 9" (2.74m x 1.75m)

Fitted with a matching range of modern base and eye level units with worktop space over, stainless steel sink with single drainer and mixer tap, fridge/freezer, washing machine, electric fan assisted oven, four ring gas hob with extractor hood over, laminate flooring and door to:-