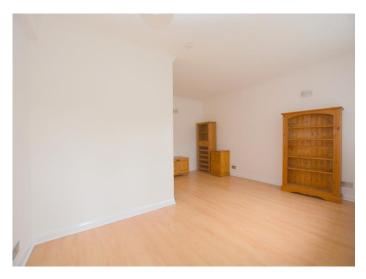

#### Lounge/Dining Room 14' 9" x 14' 7" (4.49m x 4.44m)

Window to front, blind, laminate flooring, shelving unit, set of drawers and TV cabinet. Open plan to:-