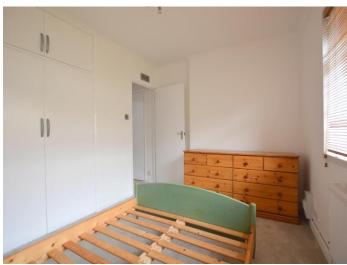

### Bedroom 11' 2" x 8' 9" (3.40m x 2.66m)

Window to rear, blind, carpet, chest of drawers, bedside table and fitted double wardrobe.