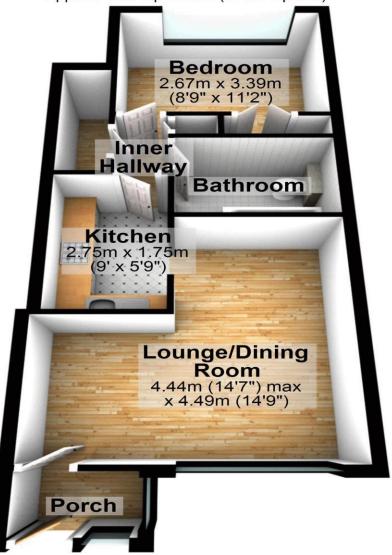

#### Porch

Window to side, window to front, laminate flooring, door to:

#### Lounge/Dining Room 14' 9" x 14' 7" (4.49m x 4.44m)

Window to front, blind, laminate flooring, shelving unit, set of drawers and TV cabinet. Open plan to:-

### Kitchen 9' 0" x 5' 9" (2.74m x 1.75m)

Fitted with a matching range of modern base and eye level units with worktop space over, stainless steel sink with single drainer and mixer tap, fridge/freezer, washing machine, electric fan assisted oven, four ring gas hob with extractor hood over, laminate flooring and door to:-

### Inner Hallway

Door to two storage cupboards.

#### **Bathroom**

Three piece suite comprising deep panelled bath with built in shower attachment and fixed rain drop shower head, folding shower screen, vanity wash hand basin with cupboards under, tiled surround shaver point, light, low-level flush WC, wall mounted mirror and heated towel rail.

### Bedroom 11' 2" x 8' 9" (3.40m x 2.66m)

Window to rear, blind, carpet, chest of drawers, bedside table and fitted double wardrobe.

## **Ground Floor**

Approx. 42.0 sq. metres (451.8 sq. feet)

Total area: approx. 42.0 sq. metres (451.8 sq. feet)

DISCLAIMER: Robertson Phillips may not have sought to verify the legal title of the property, the existence of planning permissions and/or building regulation approvals and have been unable to check the working condition of any services or appliances.