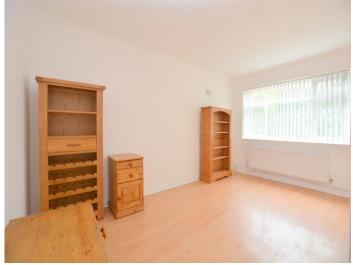

### Bedroom 11' 2" x 8' 9" (3.40m x 2.66m)

Window to rear, blind, carpet, chest of drawers, bedside table and fitted double wardrobe.