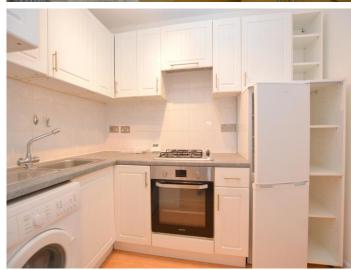

### Kitchen 9' 0" x 5' 9" (2.74m x 1.75m)

Fitted with a matching range of modern base and eye level units with worktop space over, stainless steel sink with single drainer and mixer tap, fridge/freezer, washing machine, electric fan assisted oven, four ring gas hob with extractor hood over, laminate flooring and door to:-