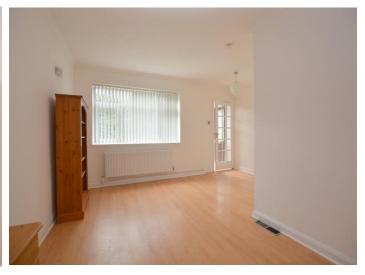

#### Lounge/Dining Room 14' 9" x 14' 7" (4.49m x 4.44m)

Window to front, blind, laminate flooring, shelving unit, set of drawers and TV cabinet. Open plan to:-