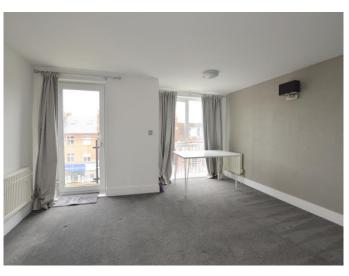

#### Lounge/Diner 14' 8" x 10' 2" (4.47m x 3.10m)

Window to front, fitted carpet, curtains, table and door to:-

#### Balcony 15' 4" x 2' 10" (4.67m x 0.86m)

Decked area with space for chairs.