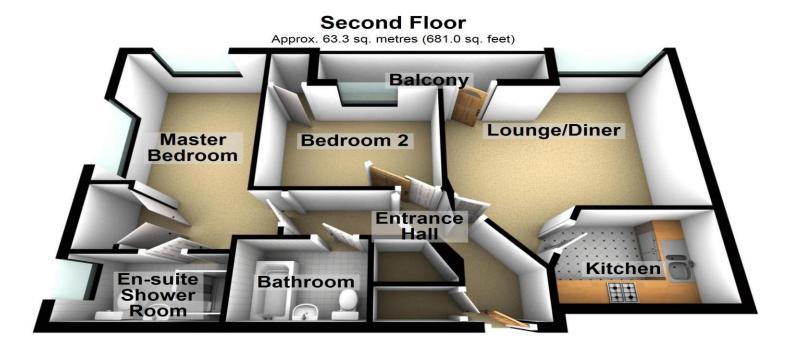

# Accommodation:

#### **Entrance Hall**

Fitted carpet, two storage cupboards and door to:-

#### Lounge/Diner 14' 8" x 10' 2" (4.47m x 3.10m)

Window to front, fitted carpet, curtains, table and door to:-

#### Balcony 15' 4" x 2' 10" (4.67m x 0.86m)

Decked area with space for chairs.

#### Kitchen 6' 7" x 6' 5" (2.01m x 1.95m)

Fitted with a matching range of base and eye level units with worktop space over, 1+1/2 bowl stainless steel sink with mixer tap, integrated fridge/freezer and washing machine, electric fan assisted oven, four ring electric hob with extractor hood over and vinyl flooring.

#### Master Bedroom 16' 6" x 9' 0" (5.03m x 2.74m)

Window to side, window to front, built in double wardrobe, fitted carpet, curtains and door to:-

#### En-suite Shower Room

Fully tiled large shower cubicle, wash hand basin, wall mounted mirror, shaver point, low level flush WC, window to side and heated towel rail.

Window to front, fitted carpet, curtains and built in wardrobe.

#### Bathroom

Modern fitted fully tiled three piece suite comprising deep panelled bath with shower attachment, shower curtain, pedestal wash hand basin, low-level flush WC, wall mounted mirror, shaver point and heated towel rail.

#### Total area: approx. 63.3 sq. metres (681.0 sq. feet)

DISCLAIMER: Robertson Phillips may not have sought to verify the legal title of the property, the existence of planning permissions and/or building regulation approvals and have been unable to check the working condition of any services or appliances.