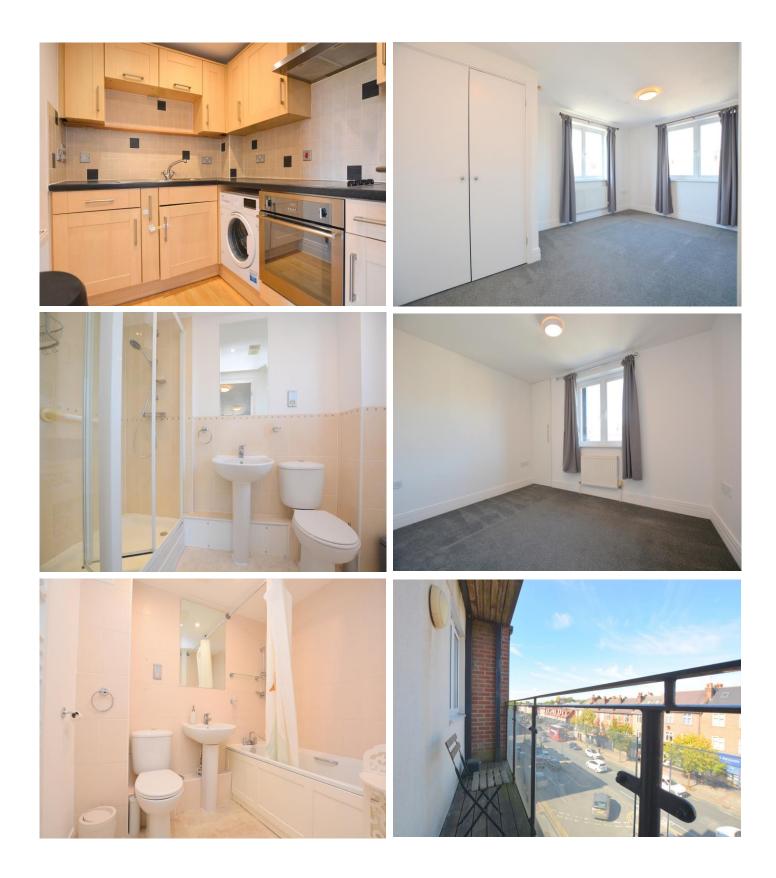

#### Kitchen 6' 7" x 6' 5" (2.01m x 1.95m)

Fitted with a matching range of base and eye level units with worktop space over, 1+1/2 bowl stainless steel sink with mixer tap, integrated fridge/freezer and washing machine, electric fan assisted oven, four ring electric hob with extractor hood over and vinyl flooring.

#### Master Bedroom 16' 6" x 9' 0" (5.03m x 2.74m)

Window to side, window to front, built in double wardrobe, fitted carpet, curtains and door to:-

#### En-suite Shower Room

Fully tiled large shower cubicle, wash hand basin, wall mounted mirror, shaver point, low level flush WC, window to side and heated towel rail.

Window to front, fitted carpet, curtains and built in wardrobe.

#### Bathroom

Modern fitted fully tiled three piece suite comprising deep panelled bath with shower attachment, shower curtain, pedestal wash hand basin, low-level flush WC, wall mounted mirror, shaver point and heated towel rail.

#### Balcony 15' 4" x 2' 10" (4.67m x 0.86m)

Decked area with space for chairs.