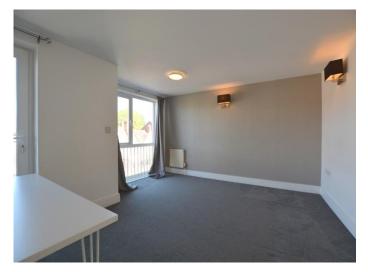

#### Lounge/Diner 14' 8" x 10' 2" (4.47m x 3.10m)

Window to front, fitted carpet, curtains, table and door to:-

#### Balcony 15' 4" x 2' 10" (4.67m x 0.86m)

Decked area with space for chairs.