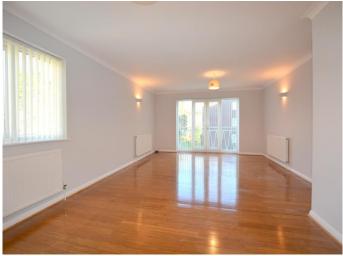

## Lounge/Dining Room 23' 5" x 14' 4" (7.13m x 4.37m)

Window to front, two windows to side, double doors opening to Juliet balcony, laminate flooring and blinds.