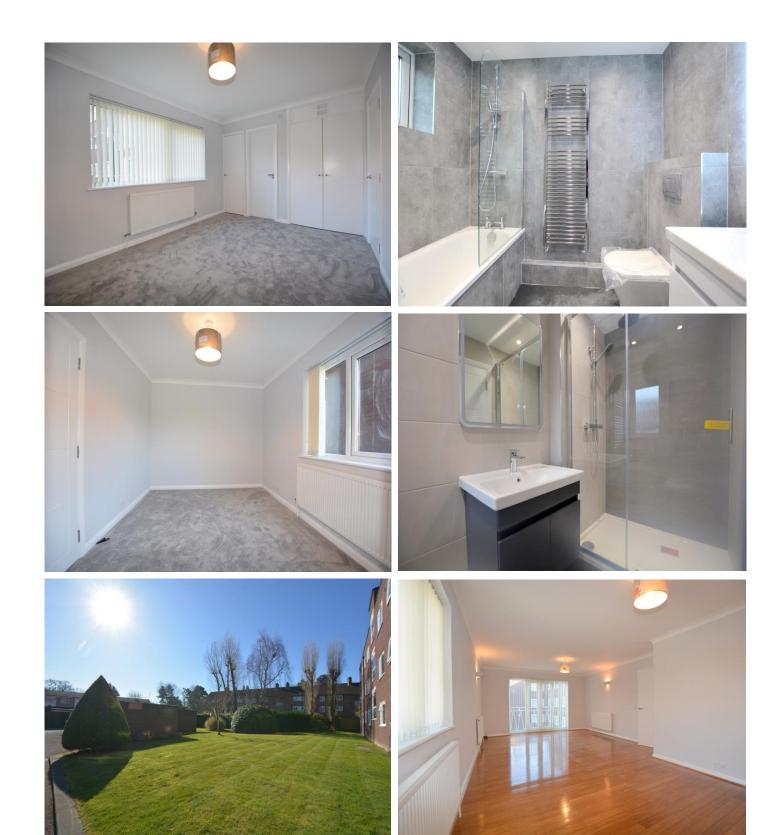

#### Principal Bedroom 13' 7" x 10' 2" (4.14m x 3.10m)

Window to side, blind, fitted wardrobes, new carpet, and door to:-

#### En-suite Bathroom

Newly installed suite including bath with shower attachment, glass screen, vanity wash hand basin with drawer under, LED mirror over, wall hung low level flush WC, window to side, heated towel rail and ceramic tiled flooring.

### Bedroom 2 11' 8" x 8' 9" (3.55m x 2.66m)

Window to side, blind, new carpet and door to:-

#### **En-suite Shower Room**

Newly installed luxury suite including double recessed shower enclosure, vanity wash hand basin with drawer beneath, LED mirror over, wall hung low-level flush WC, tiled surround, window to side, heated towel rail and ceramic flooring.

#### Outside

Ample parking on a first come, first serve basis and communal gardens

To arrange a viewing call:

020 8421 4847

Robertson Phillips 262a Uxbridge Road, Hatch End, Pinner, HA5 4HS