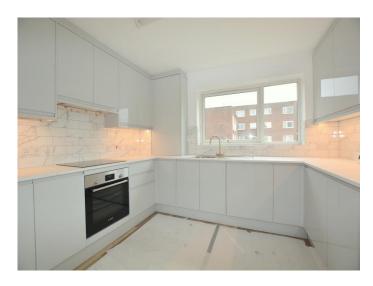

#### Kitchen/Breakfast Room 11' 0" x 8' 9" (3.35m x 2.66m)

Newly fitted with a matching range of base and eye level units with worktop space over, stainless steel sink with single drainer, mixer tap, integrated dishwasher, integrated fridge/freezer, washing machine, fitted electric fan assisted oven, four ring electric halogen hob with extractor hood over, window to side and vinyl flooring.