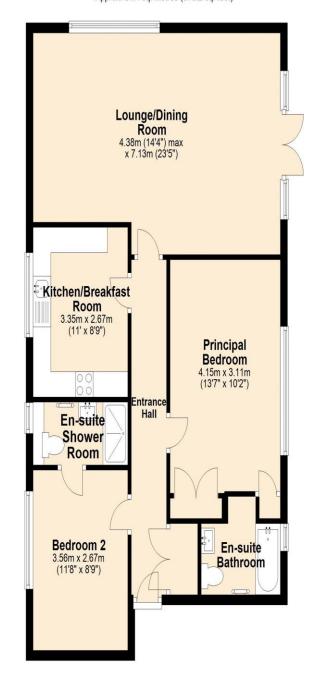

## First Floor

Approx. 81.4 sq. metres (876.2 sq. feet)

Total area: approx. 81.4 sq. metres (876.2 sq. feet)

DISCLAIMER: Robertson Phillips may not have sought to verify the legal title of the property, the existence of planning permissions and/or building regulation approvals and have been unable to check the working condition of any services or appliances.

Property layouts are for general guidance and are not drawn exactly to scale. Measurements are taken at the widest points and bays, alcoves, wardrobes etc. may not be shown.

## Lounge/Dining Room 23' 5" x 14' 4" (7.13m x 4.37m)

Window to front, two windows to side, double doors opening to Juliet balcony, laminate flooring and blinds.

#### Kitchen/Breakfast Room 11' 0" x 8' 9" (3.35m x 2.66m)

Newly fitted with a matching range of base and eye level units with worktop space over, stainless steel sink with single drainer, mixer tap, integrated dishwasher, integrated fridge/freezer, washing machine, fitted electric fan assisted oven, four ring electric halogen hob with extractor hood over, window to side and vinyl flooring.

#### Principal Bedroom 13' 7" x 10' 2" (4.14m x 3.10m)

Window to side, blind, fitted wardrobes, new carpet, and door to:-

#### En-suite Bathroom

Newly installed suite including bath with shower attachment, glass screen, vanity wash hand basin with drawer under, LED mirror over, wall hung low level flush WC, window to side, heated towel rail and ceramic tiled flooring.

### Bedroom 2 11' 8" x 8' 9" (3.55m x 2.66m)

Window to side, blind, new carpet and door to:-

#### **En-suite Shower Room**

Newly installed luxury suite including double recessed shower enclosure, vanity wash hand basin with drawer beneath, LED mirror over, wall hung low-level flush WC, tiled surround, window to side, heated towel rail and ceramic flooring.