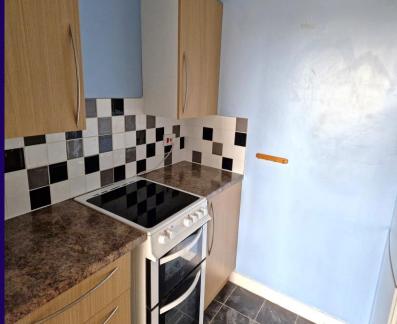

Double glazed window to front, archway to:

Kitchen 2.27m (7'6") x 1.67m (5'6") Fitted with a matching range of base and eye level units, stainless steel sink unit with single drainer and mixer tap, fridge/freezer and electric cooker, extractor fan and part tiled walls.