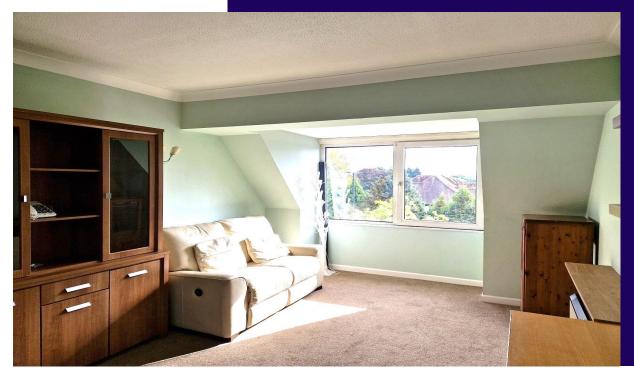

#### Front Entrance

Security entry system, sliding doors to lobby, communal lounge, managers office and laundry.

**Entrance Hall** 

Airing cupboard housing hot and cold water tanks. Cupboard housing meters. Lounge/Diner 5.00m (16'5") x 3.26m (10'8")