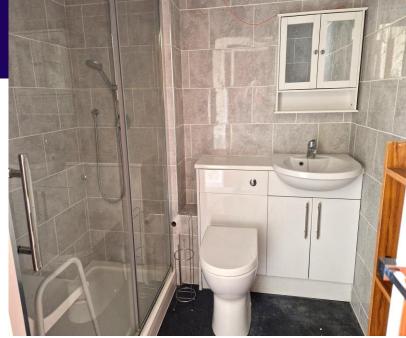

### Bathroom

Walk in shower, vanity wash hand basin with base cupboard, low-level WC, fully tiled walls and extractor fan.