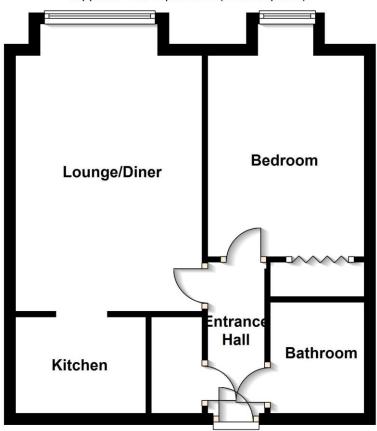

## Third Floor

Approx. 37.7 sq. metres (405.9 sq. feet)

Total area: approx. 37.7 sq. metres (405.9 sq. feet)

DISCLAIMER: Robertson Phillips may not have sought to verify the legal title of the property, the existence of planning permissions and/or building regulation approvals and have been unable to check the working condition of any services or appliances.