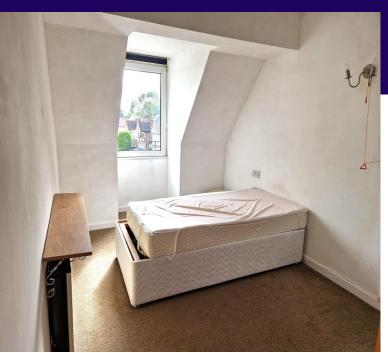

Bedroom 3.62m (11'10") x 2.73m (9') Double glazed window to front, built in wardrobe.