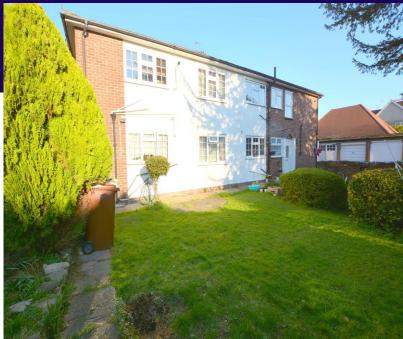

#### Bathroom

Fitted with three piece suite with low-level WC, tiled splashbacks, window to side and vinyl floor covering.

Garage

In nearby block. Last on the left.

Rear Garden Lovely south facing rear garden with lawn and planting area. Front Garden Mainly paved with shrubs