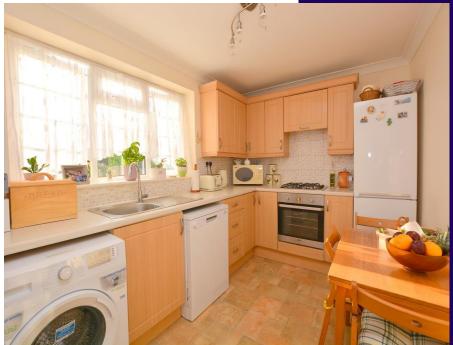

Kitchen/Breakfast Room 12' 2" x 7' 9" (3.71m x 2.36m)

Fitted with a range of base and eye level units with worktop space over, sink with single drainer and mixer tap. New oven, gas hob, fridge/freezer, dishwasher and automatic washing machine. Wall mounted gas central heating boiler. Window to rear looking out onto garden, vinyl floor covering and part tiled.