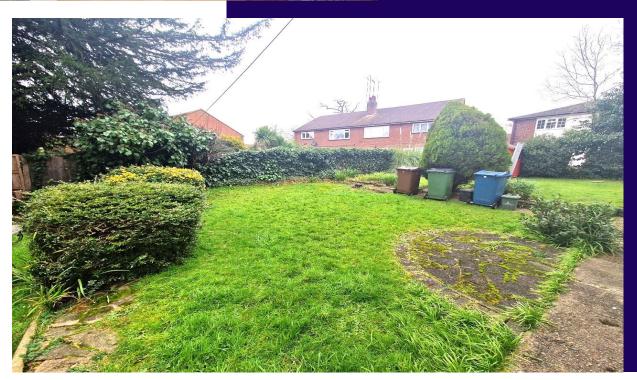

#### Bathroom

Fitted with three piece suite with low-level WC, tiled splashbacks, window to side and vinyl floor covering.

Garage

In nearby block. Last on the left.

Rear Garden Lovely south facing rear garden with lawn and planting area. Front Garden Mainly paved with shrubs