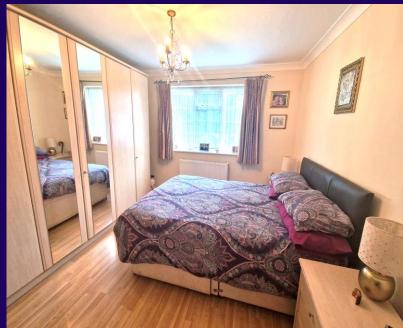

#### Hallway

Double glazed front door. Three storage cupboards. Bedroom Two 9' 1" x 8' 5" (2.77m x 2.56m) Single room with window to front and vinyl floor covering. Lounge/Diner 14' 9" x 10' 8" (4.49m x 3.25m) Bright Lounge/diner with two windows to front and solid wooden floor. Bedroom One 1' 11" x 10' 8" (0.58m x 3.25m) Double bedroom with window to rear, built-in triple wardrobe and laminate floor covering.