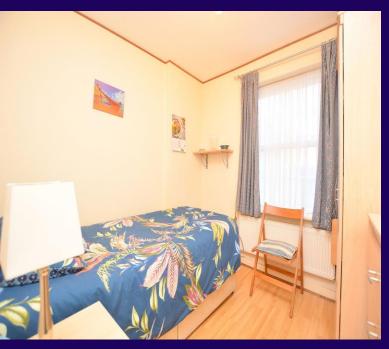

#### Hallway

Double glazed front door. Three storage cupboards. Bedroom Two 9' 1" x 8' 5" (2.77m x 2.56m) Single room with window to front and vinyl floor covering. Lounge/Diner 14' 9" x 10' 8" (4.49m x 3.25m) Bright Lounge/diner with two windows to front and solid wooden floor. Bedroom One 1' 11" x 10' 8" (0.58m x 3.25m) Double bedroom with window to rear, built-in triple wardrobe and laminate floor covering.