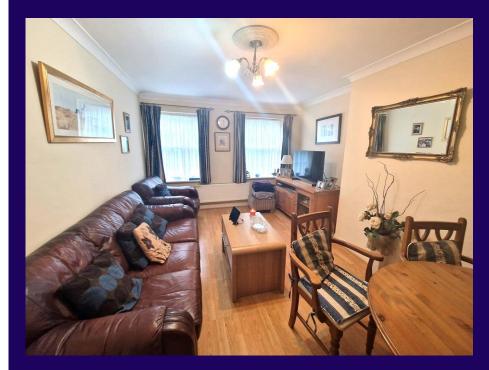

#### Hallway

Double glazed front door. Three storage cupboards. Bedroom Two 9' 1" x 8' 5" (2.77m x 2.56m) Single room with window to front and vinyl floor covering. Lounge/Diner 14' 9" x 10' 8" (4.49m x 3.25m) Bright Lounge/diner with two windows to front and solid wooden floor. Bedroom One 1' 11" x 10' 8" (0.58m x 3.25m) Double bedroom with window to rear, built-in triple wardrobe and laminate floor covering.