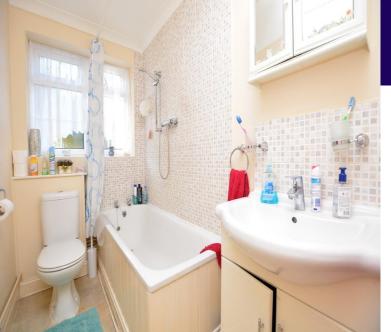

#### Bathroom

Fitted with three piece suite with low-level WC, tiled splashbacks, window to side and vinyl floor covering.

Garage

In nearby block. Last on the left.

Rear Garden Lovely south facing rear garden with lawn and planting area. Front Garden Mainly paved with shrubs