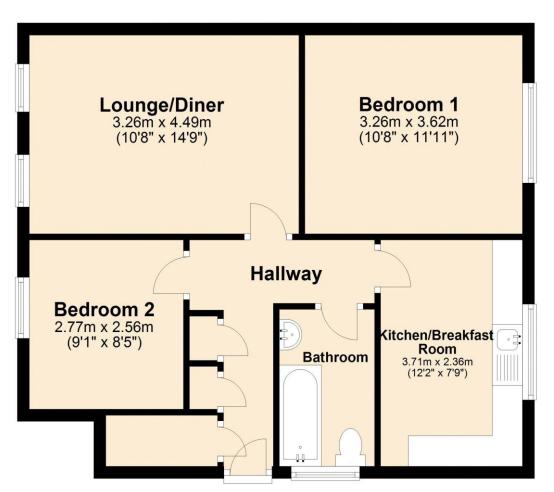

#### Hallway

Double glazed front door. Three storage cupboards. Bedroom Two 9' 1" x 8' 5" (2.77m x 2.56m) Single room with window to front and vinyl floor covering. Lounge/Diner 14' 9" x 10' 8" (4.49m x 3.25m) Bright Lounge/diner with two windows to front and solid wooden floor. Bedroom One 1' 11" x 10' 8" (0.58m x 3.25m) Double bedroom with window to rear, built-in triple wardrobe and laminate floor covering.

Kitchen/Breakfast Room 12' 2" x 7' 9" (3.71m x 2.36m)

Fitted with a range of base and eye level units with worktop space over, sink with single drainer and mixer tap. New oven, gas hob, fridge/freezer, dishwasher and automatic washing machine. Wall mounted gas central heating boiler. Window to rear looking out onto garden, vinyl floor covering and part tiled.

#### Bathroom

Fitted with three piece suite with low-level WC, tiled splashbacks, window to side and vinyl floor covering.

Garage

In nearby block. Last on the left.

Rear Garden Lovely south facing rear garden with lawn and planting area. Front Garden Mainly paved with shrubs

### **Ground Floor**

Approx. 56.8 sq. metres (611.4 sq. feet)

Total area: approx. 56.8 sq. metres (611.4 sq. feet)

DISCLAIMER: Robertson Phillips may not have sought to verify the legal title of the property, the existence of planning permissions and/or building regulation approvals and have been unable to check the working condition of any services or appliances.