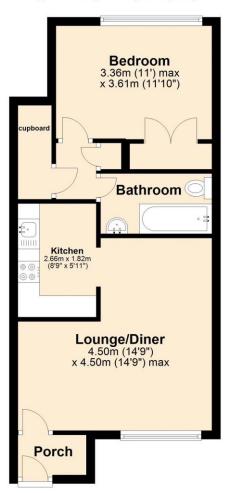

#### Ground Floor

Approx. 42.6 sq. metres (458.1 sq. feet)

Total area: approx. 42.6 sq. metres (458.1 sq. feet)

DISCLAIMER: Robertson Phillips may not have sought to verify the legal title of the property, the existence of planning permissions and/or building regulation approvals and have been unable to check the working condition of any services or appliances.

Property layouts are for general guidance and are not drawn exactly to scale. Measurements are taken at the widest points and bays, alcoves, wardrobes etc. may not be shown.