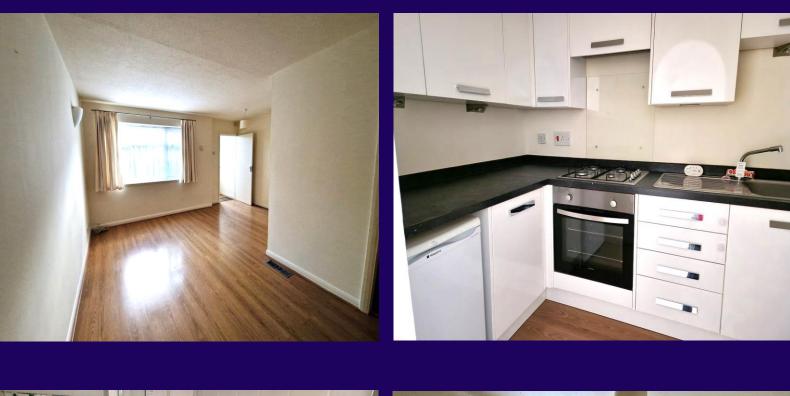

Comprising entrance porch, Lounge/diner, fitted kitchen, double bedroom and bathroom/wc. Benefits include double glazing.

CASH BUYERS REQUIRED.

#### Porch

Gas meter and door to: Lounge/Diner 4.50m (14'9") x 4.50m (14'9") max Double glazed window to front, wood block flooring, opening to: Kitchen 2.66m (8'9") x 1.82m (5'11") Fitted with a matching range of base and eye level units with worktop space, stainless steel sink with single drainer. Built in oven and gas hob, fridge and warm air gas boiler.