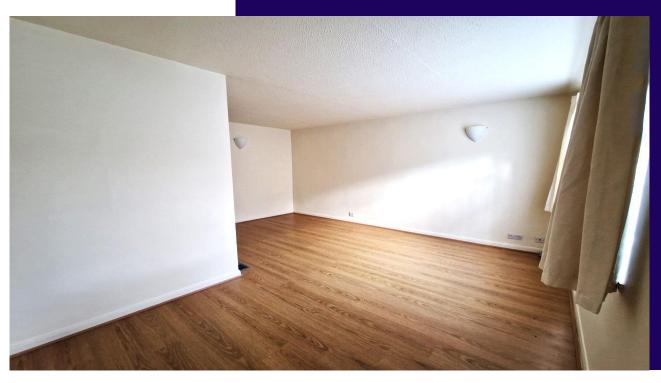

Comprising entrance porch, Lounge/diner, fitted kitchen, double bedroom and bathroom/wc. Benefits include double glazing.

CASH BUYERS REQUIRED.

#### Porch

Gas meter and door to: Lounge/Diner 4.50m (14'9") x 4.50m (14'9") max Double glazed window to front, wood block flooring, opening to: Kitchen 2.66m (8'9") x 1.82m (5'11") Fitted with a matching range of base and eye level units with worktop space, stainless steel sink with single drainer. Built in oven and gas hob, fridge and warm air gas boiler.