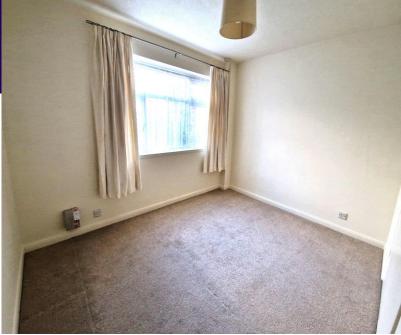

#### Inner hall

Cupboard plumbed with washing machine plus small broom cupboard with fuse box. Bedroom 3.61m (11'10") x 3.36m (11') max Double glazed window to rear and built-in wardrobe.