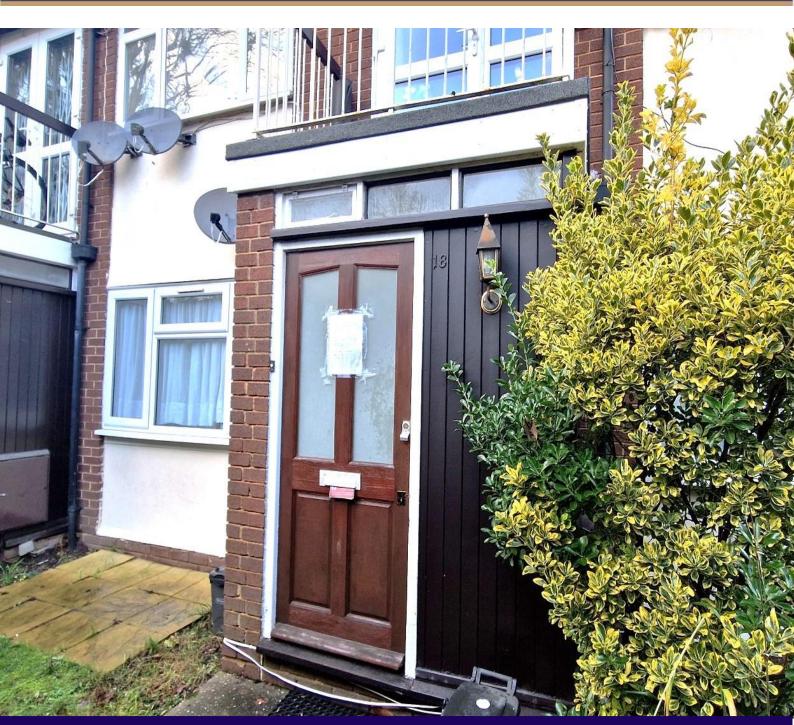

#### NO UPPER CHAIN.

A bright One Bedroom Ground Floor Maisonette situated on the popular Westfield Park Estate. Local shops, restaurants, schools and transport including station are all within walking distance.

Comprising entrance porch, Lounge/diner, fitted kitchen, double bedroom and bathroom/wc. Benefits include double glazing.

CASH BUYERS REQUIRED.

#### Porch

Gas meter and door to: Lounge/Diner 4.50m (14'9") x 4.50m (14'9") max Double glazed window to front, wood block flooring, opening to: Kitchen 2.66m (8'9") x 1.82m (5'11") Fitted with a matching range of base and eye level units with worktop space, stainless steel sink with single drainer. Built in oven and gas hob, fridge and warm air gas boiler.