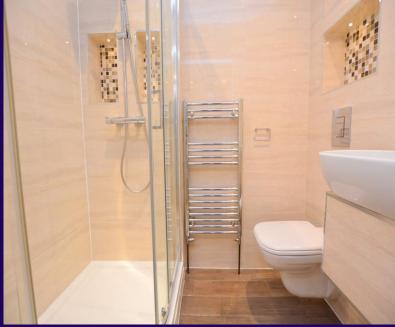

Shower enclosure, low level wc, wall mounted wash hand basin, heated towel rail and fully tiled walls.

Lounge/Kitchen diner 5.17m (16'11") max x 5.09m (16'9")

Double glazed windows to rear and side. Fitted units with breakfast bar and integral appliances, oven, hob and extractor canopy. Wall mounted central heating boiler, LED lighting.