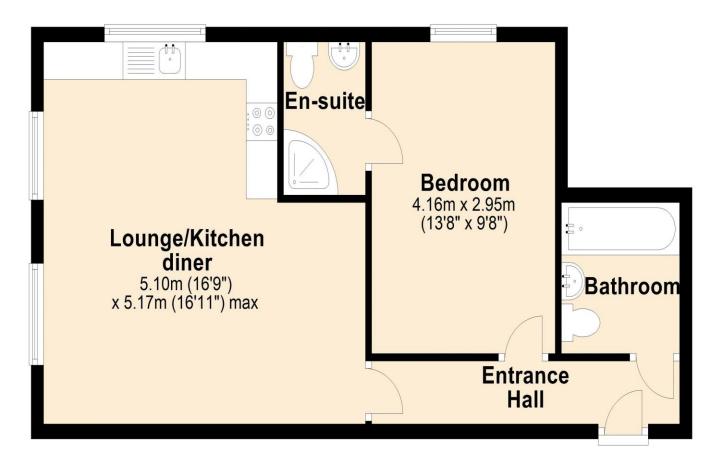

Comprising double aspect open plan lounge/diner with kitchen area and integrated appliances, double bedroom with en suite shower and guest bathroom. Features include gas central heating with combination boiler, double glazing, video entry phone system, New 125 year lease and NHBC warranty. There is no upper chain.

Entrance Hall Door to hallway.

**Bathroom** 

Panelled bath, vanity wash hand basin, heated towel rail, fully tiled walls and low-level WC.

Bedroom 4.16m (13'8") x 2.94m (9'8") Double glazed window to rear, door to: En-suite Shower

Shower enclosure, low level wc, wall mounted wash hand basin, heated towel rail and fully tiled walls.

Lounge/Kitchen diner 5.17m (16'11") max x 5.09m (16'9")

Double glazed windows to rear and side. Fitted units with breakfast bar and integral appliances, oven, hob and extractor canopy. Wall mounted central heating boiler, LED lighting.

## **Ground Floor**

Approx. 47.7 sq. metres (513.7 sq. feet)

Total area: approx. 47.7 sq. metres (513.7 sq. feet)

DISCLAIMER: Robertson Phillips may not have sought to verify the legal title of the property, the existence of planning permissions and/or building regulation approvals and have been unable to check the working condition of any services or appliances.