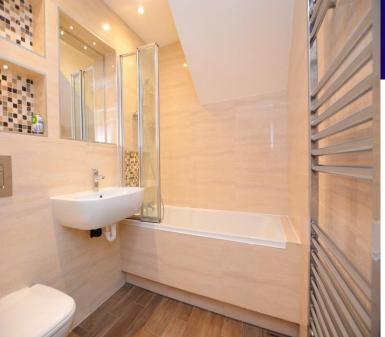

Entrance Hall Door to hallway.

**Bathroom** 

Panelled bath, vanity wash hand basin, heated towel rail, fully tiled walls and low-level WC.

Bedroom 4.16m (13'8") x 2.94m (9'8") Double glazed window to rear, door to: En-suite Shower