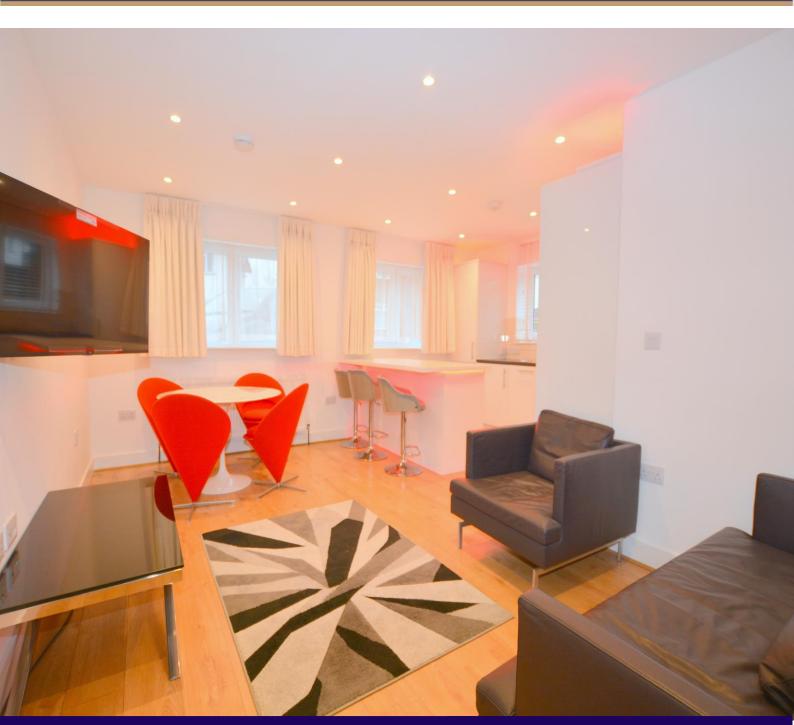

Comprising double aspect open plan lounge/diner with kitchen area and integrated appliances, double bedroom with en suite shower and guest bathroom. Features include gas central heating with combination boiler, double glazing, video entry phone system, New 125 year lease and NHBC warranty. There is no upper chain.

Shower enclosure, low level wc, wall mounted wash hand basin, heated towel rail and fully tiled walls.

Lounge/Kitchen diner 5.17m (16'11") max x 5.09m (16'9")

Double glazed windows to rear and side. Fitted units with breakfast bar and integral appliances, oven, hob and extractor canopy. Wall mounted central heating boiler, LED lighting.

## **KEY FEATURES:**

Double Bedroom ● En-suite Shower ● Spacious Lounge/kitchen diner ● Guest Bathroom ● Parking Space ● Long Lease