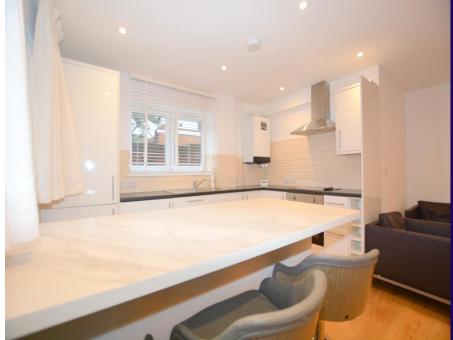

Shower enclosure, low level wc, wall mounted wash hand basin, heated towel rail and fully tiled walls.

Lounge/Kitchen diner 5.17m (16'11") max x 5.09m (16'9")

Double glazed windows to rear and side. Fitted units with breakfast bar and integral appliances, oven, hob and extractor canopy. Wall mounted central heating boiler, LED lighting.