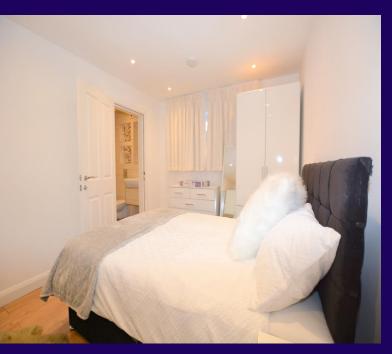

Entrance Hall Door to hallway.

**Bathroom** 

Panelled bath, vanity wash hand basin, heated towel rail, fully tiled walls and low-level WC.

Bedroom 4.16m (13'8") x 2.94m (9'8") Double glazed window to rear, door to: En-suite Shower