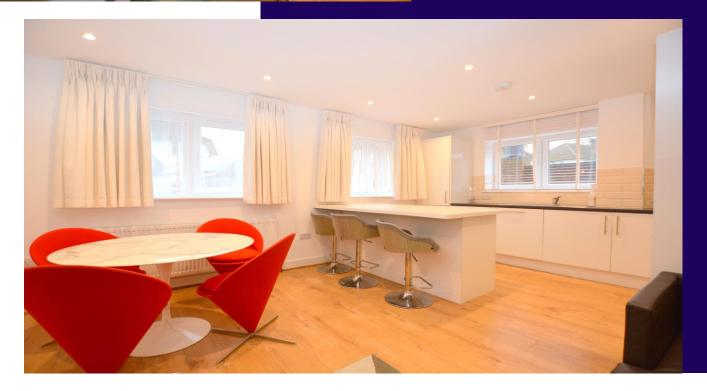

Shower enclosure, low level wc, wall mounted wash hand basin, heated towel rail and fully tiled walls.

Lounge/Kitchen diner 5.17m (16'11") max x 5.09m (16'9")

Double glazed windows to rear and side. Fitted units with breakfast bar and integral appliances, oven, hob and extractor canopy. Wall mounted central heating boiler, LED lighting.