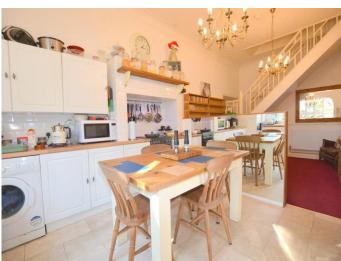

# Kitchen/Breakfast Room 13' 7" x 11' 9" (4.14m x 3.58m)

Fitted with a matching range of base and eye level units, 1+1/2 bowl sink with single drainer, hot water heater, washing machine, electric cooker with fan assisted oven, window to side, ceramic tiled flooring and open plan to:-

#### Lounge Area 13' 2" x 11' 9" (4.01m x 3.58m)

Fitted carpet, book case and stairs.

#### Landing

Window to side, two large storage cupboards above stairs, further large storage cupboard and fitted carpet.