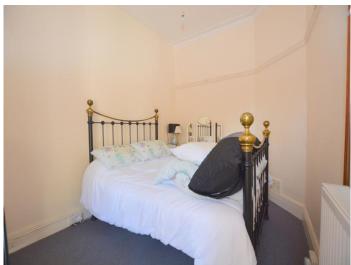

#### Principal Bedroom 17' 0" x 14' 1" (5.18m x 4.29m)

Box window to rear, curtains, fitted carpet, chest of drawers, wardrobe with sliding doors and door to:-

#### Bedroom 2 14' 6" x 8' 5" (4.42m x 2.56m)

Fitted carpet, chest of drawers, box window and curtains.