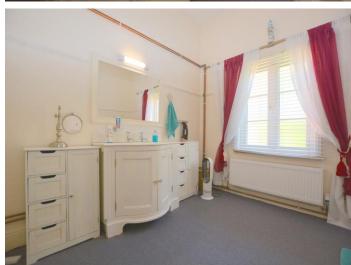

#### **Bathroom**

Fitted with three piece suite including deep panelled bath with built in shower over, shower glass screen, vanity wash hand basin with cupboards under, tiled surround, mirror, light, low-level flush WC, window to rear, heated towel rail and fitted carpet.