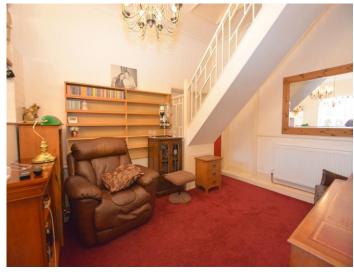

#### Lounge Area 13' 2" x 11' 9" (4.01m x 3.58m)

Fitted carpet, book case and stairs.

#### Landing

Window to side, two large storage cupboards above stairs, further large storage cupboard and fitted carpet.