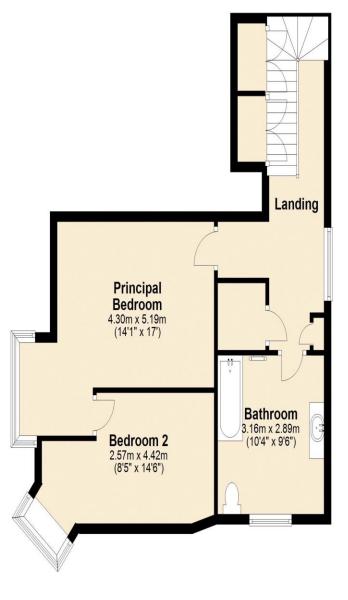

#### Landing

Window to side, two large storage cupboards above stairs, further large storage cupboard and fitted carpet.

#### **Bathroom**

Fitted with three piece suite including deep panelled bath with built in shower over, shower glass screen, vanity wash hand basin with cupboards under, tiled surround, mirror, light, low-level flush WC, window to rear, heated towel rail and fitted carpet.

#### Principal Bedroom 17' 0" x 14' 1" (5.18m x 4.29m)

Box window to rear, curtains, fitted carpet, chest of drawers, wardrobe with sliding doors and door to:-

#### Bedroom 2 14' 6" x 8' 5" (4.42m x 2.56m)

Fitted carpet, chest of drawers, box window and curtains.

## First Floor

Approx. 55.4 sq. metres (596.4 sq. feet)

Total area: approx. 83.3 sq. metres (896.9 sq. feet)

DISCLAIMER: Robertson Phillips may not have sought to verify the legal title of the property, the existence of planning permissions and/or building regulation approvals and have been unable to check the working condition of any services or appliances.