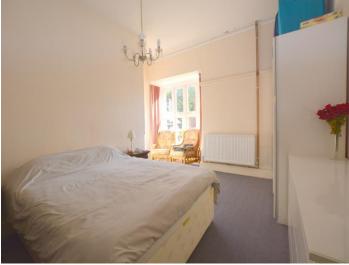

#### Principal Bedroom 17' 0" x 14' 1" (5.18m x 4.29m)

Box window to rear, curtains, fitted carpet, chest of drawers, wardrobe with sliding doors and door to:-

#### Bedroom 2 14' 6" x 8' 5" (4.42m x 2.56m)

Fitted carpet, chest of drawers, box window and curtains.