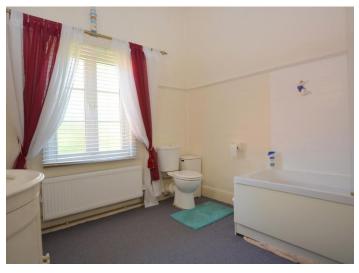

#### **Bathroom**

Fitted with three piece suite including deep panelled bath with built in shower over, shower glass screen, vanity wash hand basin with cupboards under, tiled surround, mirror, light, low-level flush WC, window to rear, heated towel rail and fitted carpet.