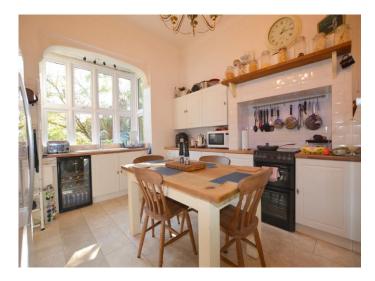

# Kitchen/Breakfast Room 13' 7" x 11' 9" (4.14m x 3.58m)

Fitted with a matching range of base and eye level units, 1+1/2 bowl sink with single drainer, hot water heater, washing machine, electric cooker with fan assisted oven, window to side, ceramic tiled flooring and open plan to:-

#### Lounge Area 13' 2" x 11' 9" (4.01m x 3.58m)

Fitted carpet, book case and stairs.