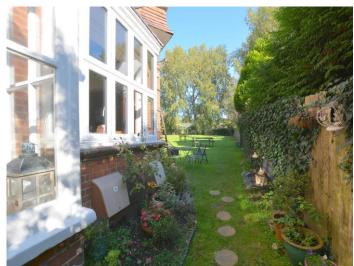

ase and stairs.

#### Landing

Window to side, two large storage cupboards above stairs, further large storage cupboard and fitted carpet.

#### **Bathroom**

Fitted with three piece suite including deep panelled bath with built in shower over, shower glass screen, vanity wash hand basin with cupboards under, tiled surround, mirror, light, low-level flush WC, window to rear, heated towel rail and fitted carpet.

#### Principal Bedroom 17' 0" x 14' 1" (5.18m x 4.29m)

Box window to rear, curtains, fitted carpet, chest of drawers, wardrobe with sliding doors and door to:-

#### Bedroom 2 14' 6" x 8' 5" (4.42m x 2.56m)

Fitted carpet, chest of drawers, box window and curtains.

#### Outside

Parking on street and attractive communal gardens.

## Council Tax Band: D EPC Rating: D

















To arrange a viewing call:

020 8421 4847

Robertson Phillips 262a Uxbridge Road, Hatch End, Pinner, HA5 4HS

### **Ground Floor**

Approx. 27.9 sq. metres (300.5 sq. feet)

## First Floor

Approx. 55.4 sq. metres (596.4 sq. feet)





Total area: approx. 83.3 sq. metres (896.9 sq. feet)







DISCLAIMER: Robertson Phillips may not have sought to verify the legal title of the property, the existence of planning permissions and/or building regulation approvals and have been unable to check the working condition of any services or appliances.

Property layouts are for general guidance and are not drawn exactly to scale. Measurements are taken at the widest points and bays, alcoves, wardrobes etc. may not be shown.