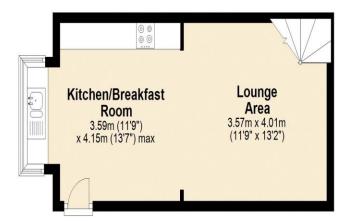

# Kitchen/Breakfast Room 13' 7" x 11' 9" (4.14m x 3.58m)

Fitted with a matching range of base and eye level units, 1+1/2 bowl sink with single drainer, hot water heater, washing machine, electric cooker with fan assisted oven, window to side, ceramic tiled flooring and open plan to:-

#### Lounge Area 13' 2" x 11' 9" (4.01m x 3.58m)

Fitted carpet, book case and stairs.

### **Ground Floor**

Approx. 27.9 sq. metres (300.5 sq. feet)