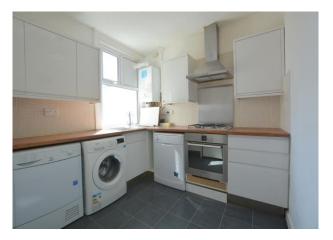

# Modern Kitchen 9' 8" x 8' 4" (2.94m x 2.54m)

Modern fitted kitchen with a range of wall and low level units. Includes washing machine, tumble dryer, dishwasher, fridge/freezer, electric oven, extractor hood and gas hob.