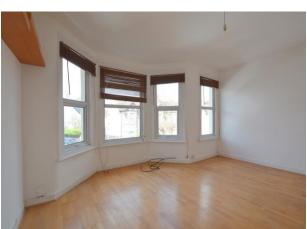

1122 Pinner: 020 8866 7151



Est. 1991



## Merivale Road, Harrow

£1,295 P.C.M

## Key Features include:

- One Bedroom
- First Floor
- Gas Central Heating
- Double Glazing

- Parking On Street
- Modern Interiors
- Unfurnished









### Accommodation:

#### **Entrance Hall**

Storage cupboard, stairs leading to landing: -

Lounge 14' 11" x 11' 10" (4.55m x 3.61m) Solid wood floor and blinds.

# Modern Kitchen 9' 8" x 8' 4" (2.94m x 2.54m)

Modern fitted kitchen with a range of wall and low level units. Includes washing machine, tumble dryer, dishwasher, fridge/freezer, electric oven, extractor hood and gas hob.

Bedroom 10' 5" x 9' 0" (3.18m x 2.74m) Solid wood floor and blind.

#### **Bathroom**

Modern suite including sink, low level flush WC, bath with electric shower above.











Location: Merivale Road is situated between Lance Road and Bowen Road in the heart of West







DISCLAIMER: Robertson Phillips may not have sought to verify the legal title of the property, the existence of planning permissions and/or building regulation approvals and have been unable to check the working condition of any services or appliances.