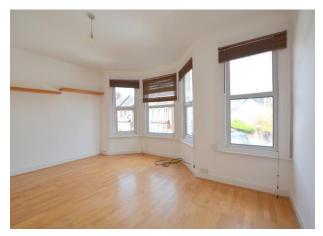

#### **Entrance Hall**

Storage cupboard, stairs leading to landing: -

Lounge 14' 11" x 11' 10" (4.55m x 3.61m) Solid wood floor and blinds.