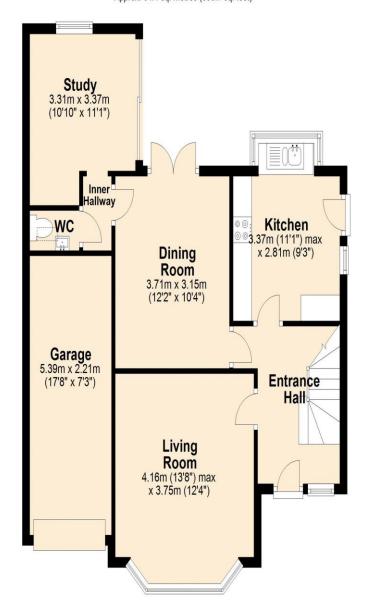

#### **Entrance Hall**

Window to front, fitted carpet, stairs, door to:-

### Living Room 13' 8" x 12' 4" (4.16m x 3.76m)

Bay window to front, curtains and fitted carpet.

# Dining Room 12' 2" x 10' 4" (3.71m x 3.15m)

Fitted carpet, double door leading to patio and rear garden. Door to:-

# Inner Hallway

Fitted carpet and open plan to Study.

#### **Downstairs Cloakroom**

Low level flush WC, wash hand basin and skylight.

### Study 11' 1" x 10' 10" (3.38m x 3.30m)

Window to rear, fitted carpet, sliding doors to patio and rear garden.

#### Kitchen 11' 1" x 9' 3" (3.38m x 2.82m)

Fitted with a range of base and eye level units with worktop space over, 1+1/2 bowl stainless steel sink, slimline dishwasher, washing machine, fridge/freezer, electric cooker with four ring electric hob, box window to rear, window to side and door to side access leading to rear garden.

#### Garage

Single garage with up and over door.

To arrange a viewing call: OOOOAO1 = AOA'

# **Ground Floor**

Approx. 64.4 sq. metres (693.7 sq. feet)

Total area: approx. 107.6 sq. metres (1157.7 sq. feet)

DISCLAIMER: Robertson Phillips may not have sought to verify the legal title of the property, the existence of planning permissions and/or building regulation approvals and have been unable to check the working condition of any services or appliances.

Property layouts are for general guidance and are not drawn exactly to scale. Measurements are taken at the widest points and bays, alcoves, wardrobes etc. may not be shown.