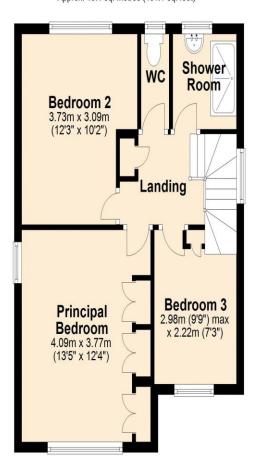

#### Landing

Window to side, Storage cupboard, door to:

#### Principal Bedroom 13' 5" x 12' 4" (4.09m x 3.76m)

Window to front, window to side, range of fitted wardrobes, curtains and fitted carpet.

## Bedroom 2 12' 3" x 10' 2" (3.73m x 3.10m)

Window to rear and fitted carpet.

# Bedroom 3 9' 9" x 7' 3" (2.97m x 2.21m)

Window to front, curtains, storage cupboard and fitted carpet.

#### Shower Room

Suite includes double shower enclosure, vanity wash hand basin with cupboards under, mixer tap, low-level flush WC, wall mounted mirrored cabinet, tiled surround, window to rear and ceramic tiled flooring.

## Separate WC

Window to rear and low level flush WC.

# **Ground Floor**

Approx. 64.4 sq. metres (693.7 sq. feet)

Total area: approx. 107.6 sq. metres (1157.7 sq. feet)

DISCLAIMER: Robertson Phillips may not have sought to verify the legal title of the property, the existence of planning permissions and/or building regulation approvals and have been unable to check the working condition of any services or appliances.

Property layouts are for general guidance and are not drawn exactly to scale. Measurements are taken at the widest points and bays, alcoves, wardrobes etc. may not be shown.