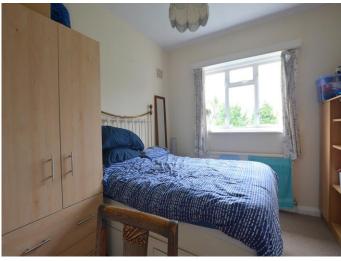

## Bedroom 2 12' 3" x 10' 2" (3.73m x 3.10m)

Window to rear and fitted carpet.

# Bedroom 3 9' 9" x 7' 3" (2.97m x 2.21m)

Window to front, curtains, storage cupboard and fitted carpet.