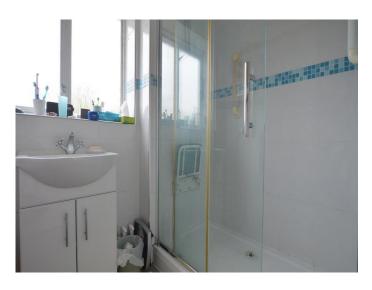

#### Shower Room

Suite includes double shower enclosure, vanity wash hand basin with cupboards under, mixer tap, low-level flush WC, wall mounted mirrored cabinet, tiled surround, window to rear and ceramic tiled flooring.