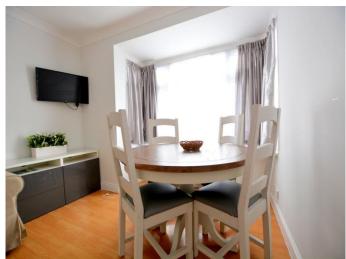

#### Lounge/Diner 10' 10" x 10' 5" (3.30m x 3.17m)

Double glazed box window to front, double radiator, laminate flooring.