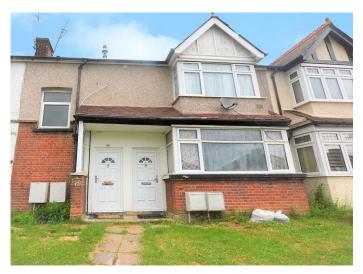

matching range of base and eye level units with worktop space over, stainless steel sink with mixer tap, extractor fan, boiler serving heating system and domestic hot water, space for fridge/freezer and washing machine, built-in electric fan assisted oven, built-in four ring electric ceramic hob with extractor hood over and tiled flooring.

#### Master Bedroom 13' 0" x 9' 10" (3.96m x 2.99m)

Double glazed window to rear, double panel radiator and laminate flooring.

#### Bedroom 2 9' 5" x 8' 0" (2.87m x 2.44m)

Double glazed window to rear, double panel radiator and laminate flooring.

#### Bathroom

Double Glazed Window to rear and fully tiled. Three piece bath suite including bath with shower attachment, screen, wash hand basin, mirror over, low level flush WC and heated towel rail.









To arrange a viewing call:  $020\ 8421\ 4847$ 

Robertson Phillips 262a Uxbridge Road, Hatch End, Pinner, HA5 4HS



DISCLAIMER: Robertson Phillips may not have sought to verify the legal title of the property, the existence of planning permissions and/or building regulation approvals and have been unable to check the working condition of any services or appliances.

Property layouts are for general guidance and are not drawn exactly to scale. Measurements are taken at the widest points and bays, alcoves, wardrobes etc. may not be shown.