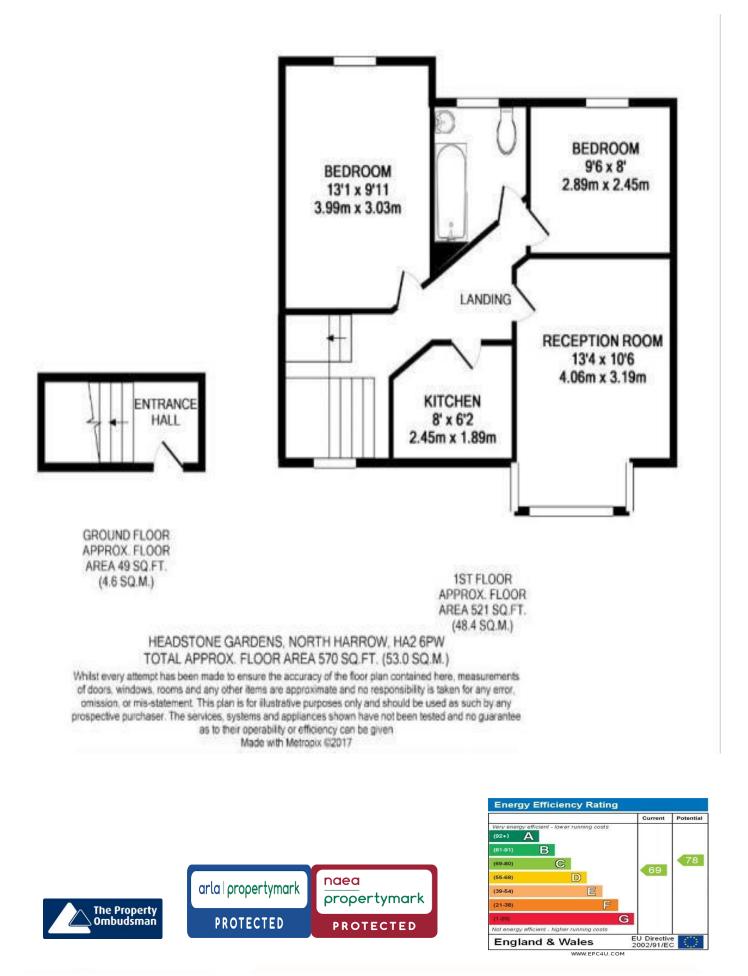

## Accommodation:

Entrance Hall Stairs Leading to:-

**Landing** Wood laminate floor.

#### Lounge/Diner 10' 10" x 10' 5" (3.30m x 3.17m)

Double glazed box window to front, double radiator, laminate flooring.

#### Kitchen 6' 2" x 6' 0" (1.88m x 1.83m)

Fitted with a matching range of base and eye level units with worktop space over, stainless steel sink with mixer tap, extractor fan, boiler serving heating system and domestic hot water, space for fridge/freezer and washing machine, built-in electric fan assisted oven, built-in four ring electric ceramic hob with extractor hood over and tiled flooring.

#### Master Bedroom 13' 0" x 9' 10" (3.96m x 2.99m)

Double glazed window to rear, double panel radiator and laminate flooring.

#### Bedroom 2 9' 5" x 8' 0" (2.87m x 2.44m)

Double glazed window to rear, double panel radiator and laminate flooring.

#### Bathroom

Double Glazed Window to rear and fully tiled. Three piece bath suite including bath with shower attachment, screen, wash hand basin, mirror over, low level flush WC and heated towel rail.