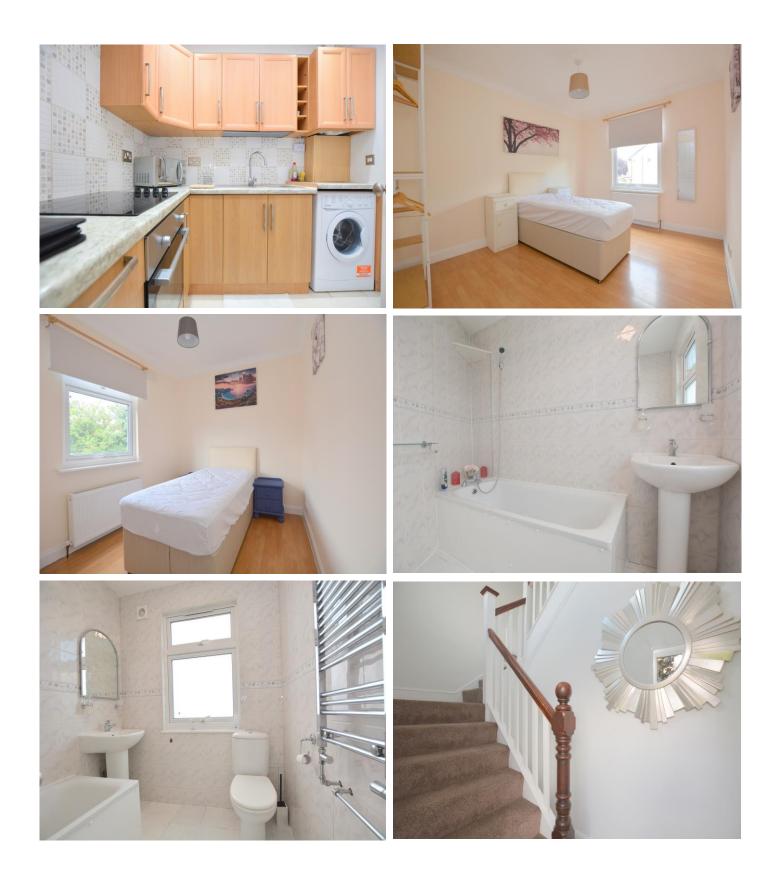

#### Kitchen 6' 2" x 6' 0" (1.88m x 1.83m)

Fitted with a matching range of base and eye level units with worktop space over, stainless steel sink with mixer tap, extractor fan, boiler serving heating system and domestic hot water, space for fridge/freezer and washing machine, built-in electric fan assisted oven, built-in four ring electric ceramic hob with extractor hood over and tiled flooring.

#### Master Bedroom 13' 0" x 9' 10" (3.96m x 2.99m)

Double glazed window to rear, double panel radiator and laminate flooring.

#### Bedroom 2 9' 5" x 8' 0" (2.87m x 2.44m)

Double glazed window to rear, double panel radiator and laminate flooring.

#### Bathroom

Double Glazed Window to rear and fully tiled. Three piece bath suite including bath with shower attachment, screen, wash hand basin, mirror over, low level flush WC and heated towel rail.