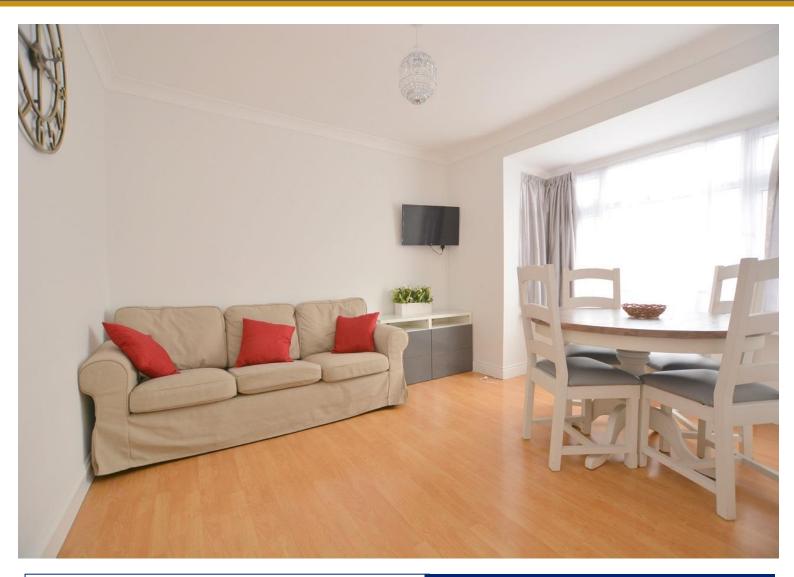

#### Lounge/Diner 10' 10" x 10' 5" (3.30m x 3.17m)

Double glazed box window to front, double radiator, laminate flooring.