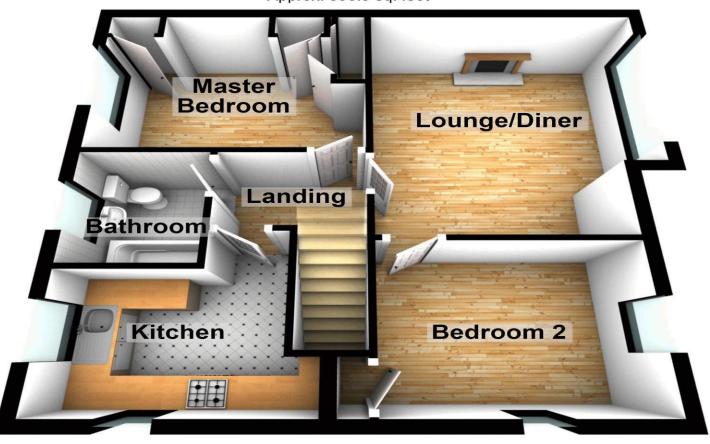

# **Accommodation:**

#### **Entrance**

Carpet, stairs leading to: -

### Landing

Laminate flooring, coat stand and door to:-

### Kitchen 9' 6" x 9' 3" (2.89m x 2.82m)

Fitted with a matching range of base and eye level units with worktop space over, stainless steel sink with mixer tap, wall mounted combination boiler, fridge/freezer, slimline dishwasher, combined washer/dryer, electric cooker with extractor hood over, window to side, window to rear and ceramic tiled flooring.

#### Lounge/Diner 15' 0" x 13' 0" (4.57m x 3.96m)

Wood laminate floor, window to front, blind, feature coal effect gas fireplace, double sized sofa bed, table with 4 chairs and mirror.

#### Bedroom 2 11' 0" x 8' 9" (3.35m x 2.66m)

Window to front, window to side, laminate flooring, blinds, chest of drawers, built in wardrobe and single bed which opens into double bed.

## Master Bedroom 12' 8" x 9' 8" (3.86m x 2.94m)

Window to rear, laminate flooring, blind, range of fitted wardrobes, king sized bed and mirror.

#### **Bathroom**

Modern fitted three piece suite comprising deep panelled bath with separate shower over, mixer tap, glass screen, low-level flush WC, wash hand basin, small floor standing cabinet, wall hung cabinet over, mirror, window to rear and radiator.

#### Outside

Side gate with access to private rear garden.

To arrange a viewing call:

020 8421 4847

Robertson Phillips 262a Uxbridge Road, Hatch End, Pinner, HA5 4HS

# **First Floor**

Approx. 596.9 sq. feet

Total area: approx. 596.9 sq. feet

DISCLAIMER: Robertson Phillips may not have sought to verify the legal title of the property, the existence of planning permissions and/or building regulation approvals and have been unable to check the working condition of any services or appliances.

Property layouts are for general guidance and are not drawn exactly to scale. Measurements are taken at the widest points and bays, alcoves, wardrobes etc. may not be shown.