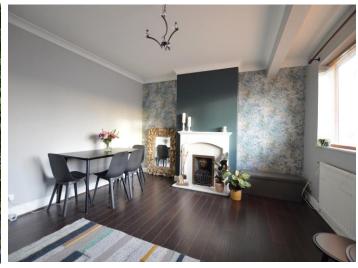

#### Lounge/Diner 15' 0" x 13' 0" (4.57m x 3.96m)

Wood laminate floor, window to front, blind, feature coal effect gas fireplace, double sized sofa bed, table with 4 chairs and mirror.