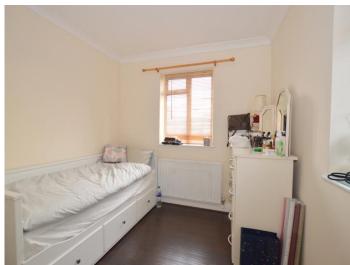

#### Bedroom 2 11' 0" x 8' 9" (3.35m x 2.66m)

Window to front, window to side, laminate flooring, blinds, chest of drawers, built in wardrobe and single bed which opens into double bed.