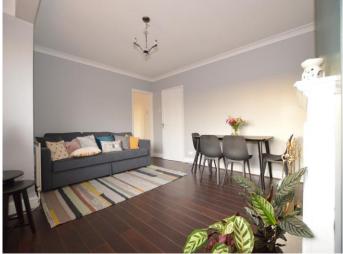

#### Lounge/Diner 15' 0" x 13' 0" (4.57m x 3.96m)

Wood laminate floor, window to front, blind, feature coal effect gas fireplace, double sized sofa bed, table with 4 chairs and mirror.