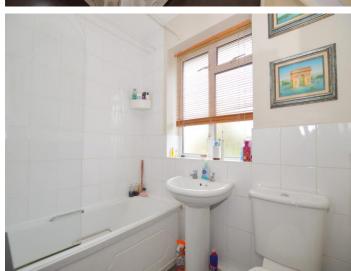

#### **Bathroom**

Modern fitted three piece suite comprising deep panelled bath with separate shower over, mixer tap, glass screen, low-level flush WC, wash hand basin, small floor standing cabinet, wall hung cabinet over, mirror, window to rear and radiator.