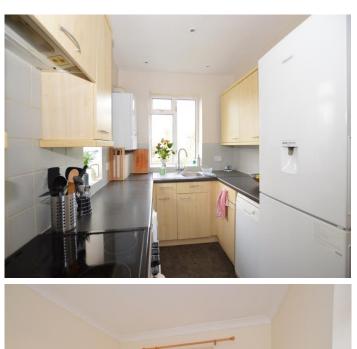

### Kitchen 9' 6" x 9' 3" (2.89m x 2.82m)

Fitted with a matching range of base and eye level units with worktop space over, stainless steel sink with mixer tap, wall mounted combination boiler, fridge/freezer, slimline dishwasher, combined washer/dryer, electric cooker with extractor hood over, window to side, window to rear and ceramic tiled flooring.