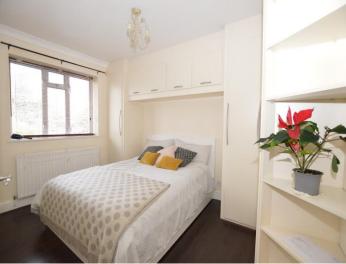

## Master Bedroom 12' 8" x 9' 8" (3.86m x 2.94m)

Window to rear, laminate flooring, blind, range of fitted wardrobes, king sized bed and mirror.