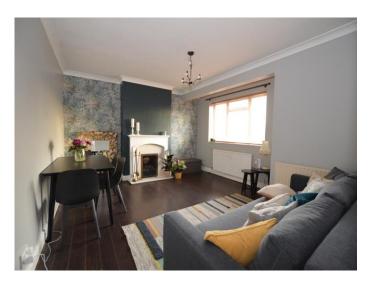

#### Lounge/Diner 15' 0" x 13' 0" (4.57m x 3.96m)

Wood laminate floor, window to front, blind, feature coal effect gas fireplace, double sized sofa bed, table with 4 chairs and mirror.