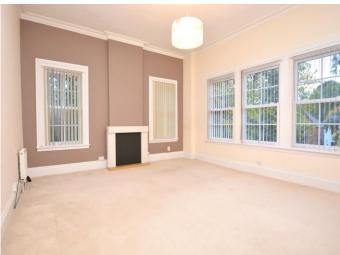

# Accommodation:

**Entrance Hall** Fitted carpet, door to:

Lounge/Dining Room 18' 4" x 15' 4" (5.58m x 4.67m) Two windows to side, three windows to front, fitted carpet and blinds.