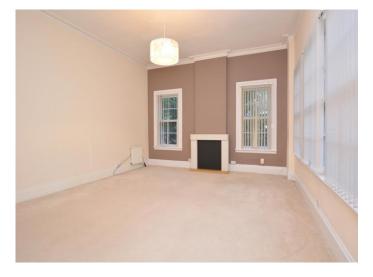

# Accommodation:

**Entrance Hall** Fitted carpet, door to:

Lounge/Dining Room 18' 4" x 15' 4" (5.58m x 4.67m) Two windows to side, three windows to front, fitted carpet and blinds.