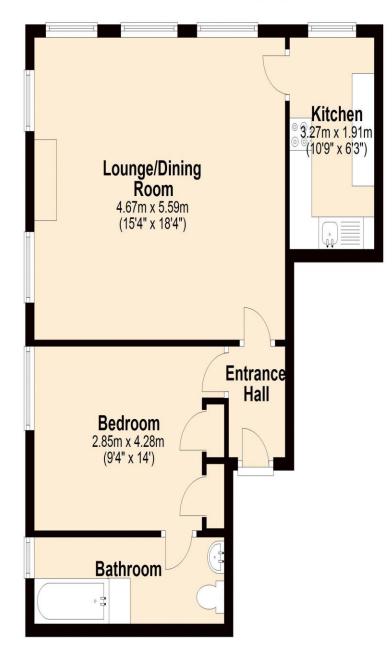

# Accommodation:

**Entrance Hall** Fitted carpet, door to:

Lounge/Dining Room 18' 4" x 15' 4" (5.58m x 4.67m) Two windows to side, three windows to front, fitted carpet and blinds.

## Kitchen 10' 9" x 6' 3" (3.27m x 1.90m)

Fitted with a matching range of base and eye level units with worktop space over with LED under unit lighting, stainless steel sink with single drainer, mixer tap, washing machine, fridge/freezer, electric cooker with extractor hood over, window to front and vinyl flooring.

### Bedroom 14' 0" x 9' 4" (4.26m x 2.84m)

Window to side, blind, one fitted wardrobe and one airing cupboard, fitted carpet and door to:-

#### Bathroom

Fitted with three piece suite comprising deep panelled bath with shower attachment, glass screen, pedestal wash hand basin, low-level flush WC, tiled surround, window to side, heated towel rail and vinyl flooring.

### Council Tax Band: C EPC Rating: D

To arrange a viewing call:  $020\ 8421\ 4847$ 

Robertson Phillips 262a Uxbridge Road, Hatch End, Pinner, HA5 4HS First Floor

Approx. 54.2 sq. metres (583.5 sq. feet)