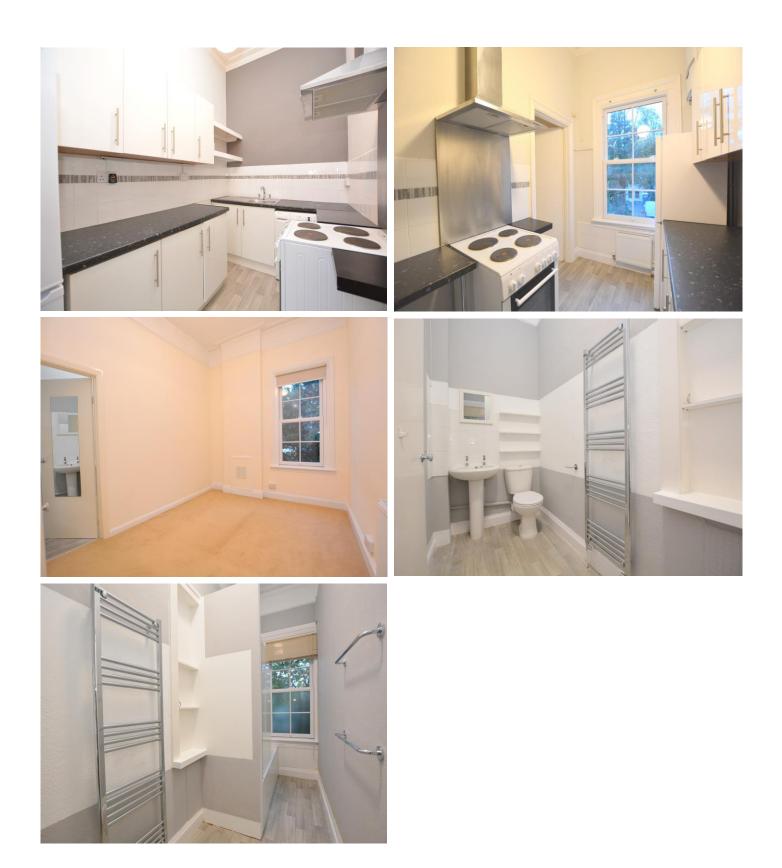

## Kitchen 10' 9" x 6' 3" (3.27m x 1.90m)

Fitted with a matching range of base and eye level units with worktop space over with LED under unit lighting, stainless steel sink with single drainer, mixer tap, washing machine, fridge/freezer, electric cooker with extractor hood over, window to front and vinyl flooring.

### Bedroom 14' 0" x 9' 4" (4.26m x 2.84m)

Window to side, blind, one fitted wardrobe and one airing cupboard, fitted carpet and door to:-

#### Bathroom

Fitted with three piece suite comprising deep panelled bath with shower attachment, glass screen, pedestal wash hand basin, low-level flush WC, tiled surround, window to side, heated towel rail and vinyl flooring.