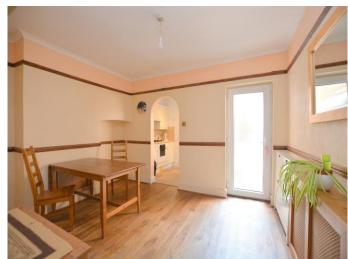

# Dining Room 12' 9" x 10' 7" (3.88m x 3.22m)

Solid wood flooring, table/two chairs, wall storage units, cupboard and further storage boxes, under stairs cupboard housing freezer, door leading to rear garden, fridge and open plan to Kitchen.

# Kitchen 8' 2" x 6' 7" (2.49m x 2.01m)

Fitted with a matching base and eye level units with worktop space over, sink with single drainer, mixer tap, washing machine, electric fan assisted oven, four ring gas hob with extractor hood over, window to side and folding door to:-