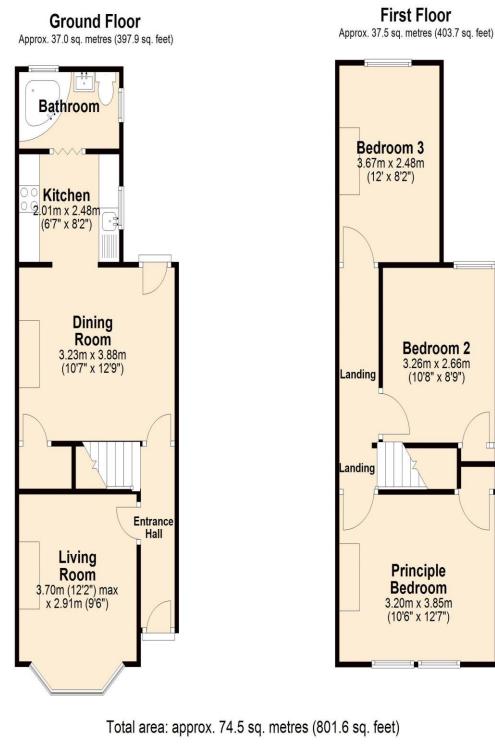

# Accommodation:

Entrance Hall Solid wood flooring, stairs, door to:

# Living Room 12' 2" x 9' 6" (3.71m x 2.89m)

Bay window to front, curtains, feature fireplace (not operational) and new carpet.

# Dining Room 12' 9" x 10' 7" (3.88m x 3.22m)

Solid wood flooring, table/two chairs, wall storage units, cupboard and further storage boxes, under stairs cupboard housing freezer, door leading to rear garden, fridge and open plan to Kitchen.

# Kitchen 8' 2" x 6' 7" (2.49m x 2.01m)

Fitted with a matching base and eye level units with worktop space over, sink with single drainer, mixer tap, washing machine, electric fan assisted oven, four ring gas hob with extractor hood over, window to side and folding door to:-

#### Bathroom

Three piece suite comprising deep panelled bath corner bath with independent shower over, vanity wash hand basin with cupboards under, tiled surround, low-level flush WC, wall mounted mirrored cabinet, window to rear, window to side and ceramic tiled flooring.

#### Landing

New carpet, stairs and open plan to further landing area.

# Principle Bedroom 12' 7" x 10' 6" (3.83m x 3.20m)

Two windows to front, curtain rail, newly fitted carpet, small cupboard and chest of drawers.

# Bedroom 2 10' 8" x 8' 9" (3.25m x 2.66m)

Window to rear, newly fitted carpet, king size bed frame and door to storage cupboard.

# Bedroom 3 12' 0" x 8' 2" (3.65m x 2.49m)

Window to rear and newly fitted carpet.

#### Outside

Small front garden, permit parking on street and patio rear garden. (SHED NOT INCLUDED).