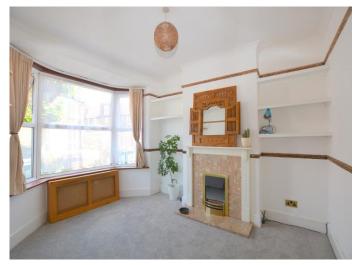

# Living Room 12' 2" x 9' 6" (3.71m x 2.89m)

Bay window to front, curtains, feature fireplace (not operational) and new carpet.

# Dining Room 12' 9" x 10' 7" (3.88m x 3.22m)

Solid wood flooring, table/two chairs, wall storage units, cupboard and further storage boxes, under stairs cupboard housing freezer, door leading to rear garden, fridge and open plan to Kitchen.