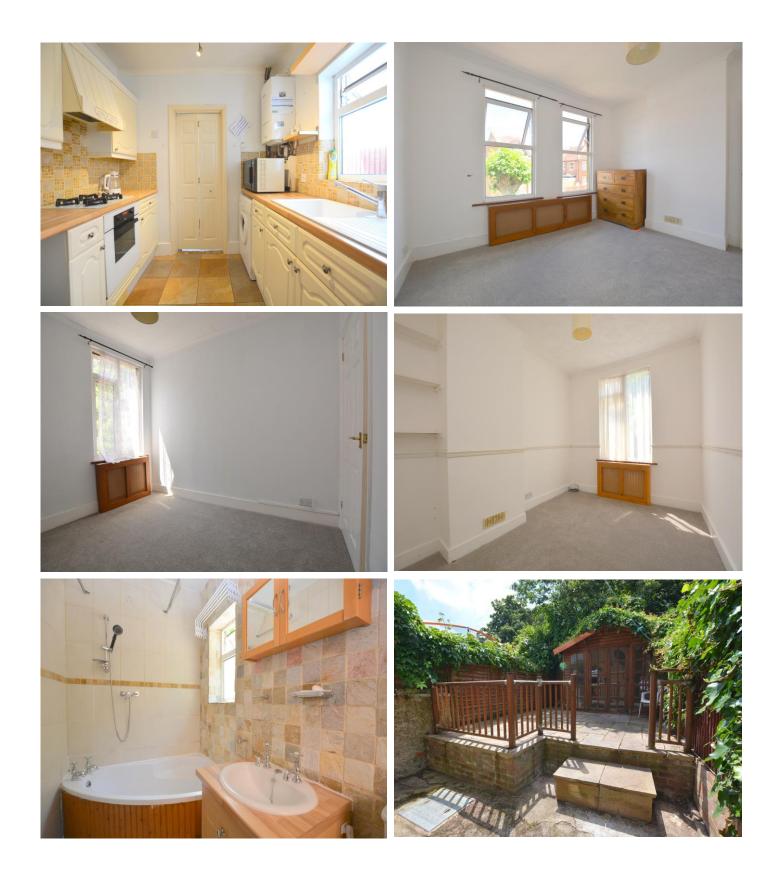

# Kitchen 8' 2" x 6' 7" (2.49m x 2.01m)

Fitted with a matching base and eye level units with worktop space over, sink with single drainer, mixer tap, washing machine, electric fan assisted oven, four ring gas hob with extractor hood over, window to side and folding door to:-

#### Bathroom

Three piece suite comprising deep panelled bath corner bath with independent shower over, vanity wash hand basin with cupboards under, tiled surround, low-level flush WC, wall mounted mirrored cabinet, window to rear, window to side and ceramic tiled flooring.

# Principle Bedroom 12' 7" x 10' 6" (3.83m x 3.20m)

Two windows to front, curtain rail, newly fitted carpet, small cupboard and chest of drawers.

# Bedroom 2 10' 8" x 8' 9" (3.25m x 2.66m)

Window to rear, newly fitted carpet, king size bed frame and door to storage cupboard.

# Bedroom 3 12' 0" x 8' 2" (3.65m x 2.49m)

Window to rear and newly fitted carpet.

#### Outside

Small front garden, permit parking on street and patio rear garden. (SHED NOT INCLUDED).