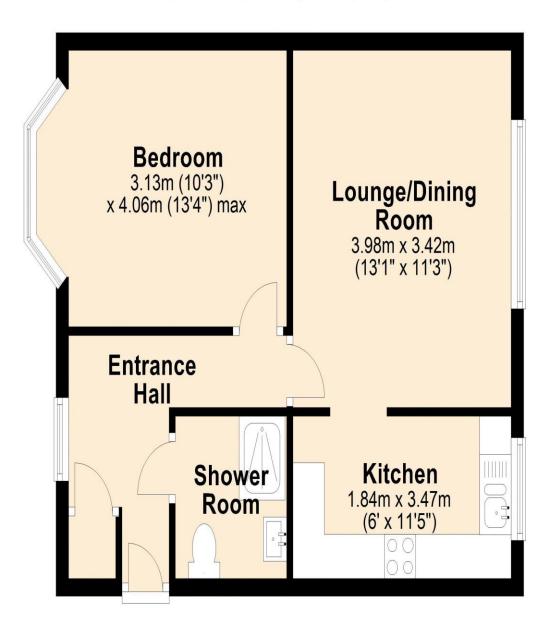

#### **Entrance Hall**

Window to side, laminate flooring, door to Storage cupboard.

#### Shower Room

With shower cubicle, vanity wash hand basin with cupboards/drawers under, mixer tap, tiled surround, mirror with LED lights, low-level flush WC and ceramic tiled flooring.

#### Bedroom 13' 7" x 10' 3" (4.14m x 3.12m)

Bay window to front, blinds, laminate flooring, fitted wardrobes and double bed with mattress.

#### Lounge/Dining Room 13' 1" x 11' 3" (3.98m x 3.43m)

Window to rear, laminate flooring, blind, sofa, table with three chairs and book case.

#### Kitchen 11' 5" x 6' 0" (3.48m x 1.83m)

Fitted with a matching range of base and eye level units with worktop space over, 1+1/2 bowl sink with single drainer, mixer tap, integrated dishwasher, freestanding fridge/freezer, washing machine, fitted electric fan assisted oven, four ring gas hob with extractor hood over, window to rear and laminate flooring.

#### Outside

Communal garden and off street parking for one car.

# **First Floor**

Approx. 42.3 sq. metres (455.8 sq. feet)

Total area: approx. 42.3 sq. metres (455.8 sq. feet)

DISCLAIMER: Robertson Phillips may not have sought to verify the legal title of the property, the existence of planning permissions and/or building regulation approvals and have been unable to check the working condition of any services or appliances.

Property layouts are for general guidance and are not drawn exactly to scale. Measurements are taken at the widest points and bays, alcoves, wardrobes etc. may not be shown.