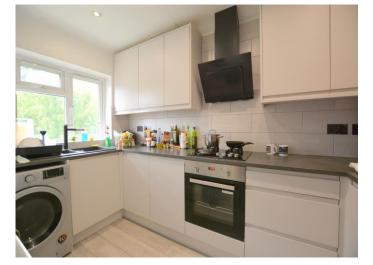

#### Kitchen 11' 5" x 6' 0" (3.48m x 1.83m)

Fitted with a matching range of base and eye level units with worktop space over, 1+1/2 bowl sink with single drainer, mixer tap, integrated dishwasher, freestanding fridge/freezer, washing machine, fitted electric fan assisted oven, four ring gas hob with extractor hood over, window to rear and laminate flooring.