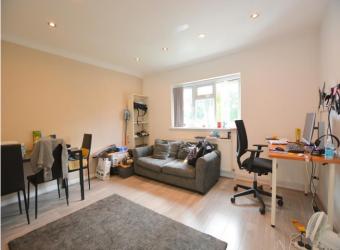

#### Lounge/Dining Room 13' 1" x 11' 3" (3.98m x 3.43m)

Window to rear, laminate flooring, blind, sofa, table with three chairs and book case.