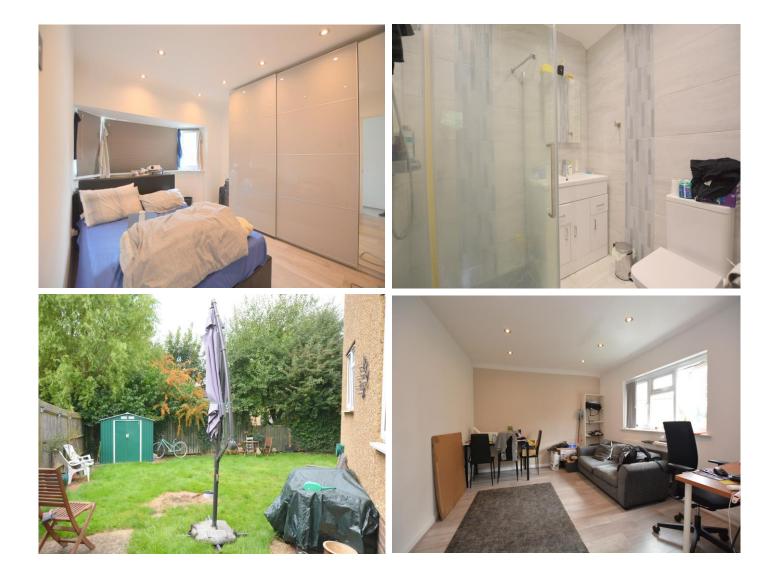

#### Bedroom 13' 7" x 10' 3" (4.14m x 3.12m)

Bay window to front, blinds, laminate flooring, fitted wardrobes and double bed with mattress.

#### Shower Room

With shower cubicle, vanity wash hand basin with cupboards/drawers under, mixer tap, tiled surround, mirror with LED lights, low-level flush WC and ceramic tiled flooring.

#### Outside

Communal garden and off street parking for one car.