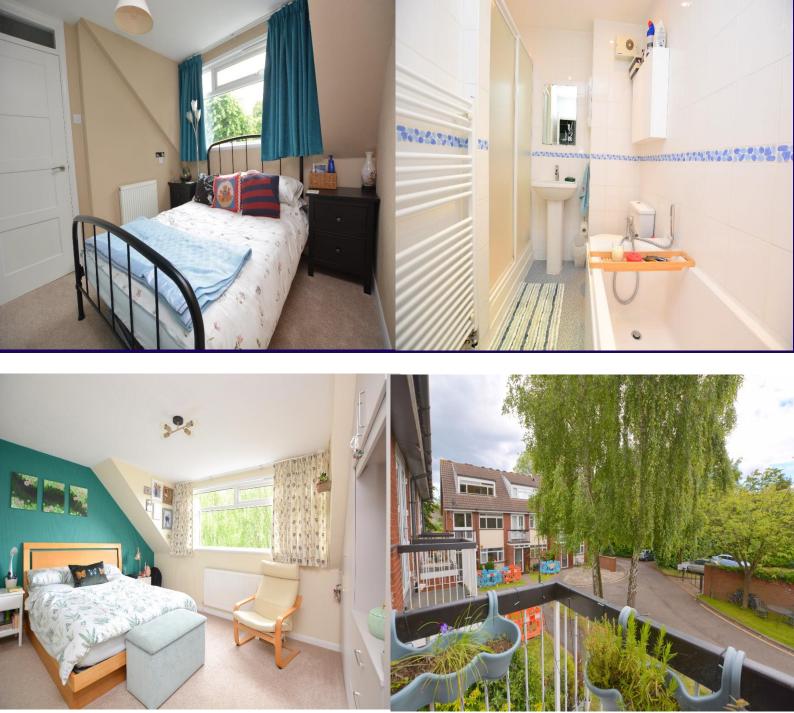

## Westfield Park, Hatch End

£385,000

www.robertsonphillips.co.uk

A lovely Two Bedroom Duplex Maisonette situated in an ideal position for local shops, fine dining restaurants, schooling, and station.

To the first floor there is a lounge with balcony, recently fitted modern kitchen, bathroom with separate shower enclosure, bath, sink, low-level w/c and two storage cupboards. To the second floor there is a separate w/c and two double bedrooms one with a sink and potential to add a shower creating an en-suite.

Benefits include an extended lease, double glazing, allocated parking space and access to a visitor's car park.

Ground Floor Entrance Vestibule Ideal area for shoes at the bottom of the stairs, double glazed window to side, stairs to first floor.

Landing Stairs to second -S/C

Bathroom Separate shower enclosure, deep panelled bath, pedestal wash hand basin, low level w/c and heated towel rail.

Kitchen 9'2" x 8' 5" (2.79m x 2.56m) Fitted with a matching range of base and eye level units with worktop space over, 1+1/2 bowl sink unit with mixer tap, space for fridge/freezer and automatic washing machine, electric, eye level fan assisted oven, four ring electric induction hob with extractor hood over, window to front and vinyl flooring.

Lounge/Diner 14' 7" x 14' 6" (4.44m x 4.42m) Good sized lounge/diner with Parquet solid wood flooring, Window and door to balcony.

Balcony  $5' 5'' \ge 3' 3'' (1.65 \le 0.99 \le 0.99 \le 0.55 \le 0.5$ 

First Floor S/C

W/C Low level w/c and wash hand basin.

Bedroom 1 14' 6" x 12' 2" (4.42m x 3.71m) Spacious main bedroom with ample storage and small sink unit. There is also potential to create an ensuite shower room.

Bedroom 2 9'7" x 8' 5" (2.92m x 2.56m) A smaller double bedroom with window to the front and a fitted wardrobe. Ideal as a guest bedroom or for young children.

Council Tax Band: D EPC Rating: C Tenure: Leasehold -expire 2196 - 172 Years remaining.