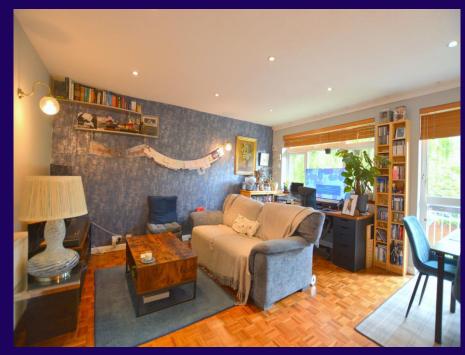

Lounge/Diner 14' 7" x 14' 6" (4.44m x 4.42m) Good sized lounge/diner with Parquet solid wood flooring, Window and door to balcony.

Balcony  $5' 5'' \ge 3' 3'' (1.65 \le 0.99 \le 0.99 \le 0.55 \le 0.5$ 