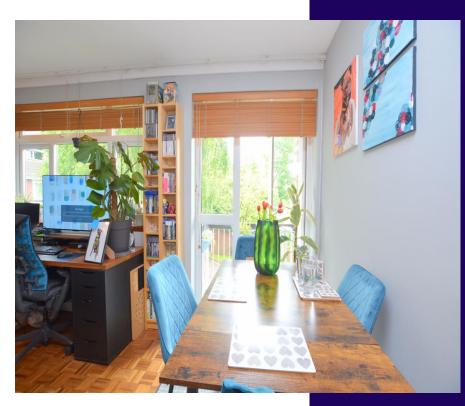

Lounge/Diner 14' 7" x 14' 6" (4.44m x 4.42m) Good sized lounge/diner with Parquet solid wood flooring, Window and door to balcony.

Balcony  $5' 5'' \ge 3' 3'' (1.65 \le 0.99 \le 0.99 \le 0.55 \le 0.5$ 