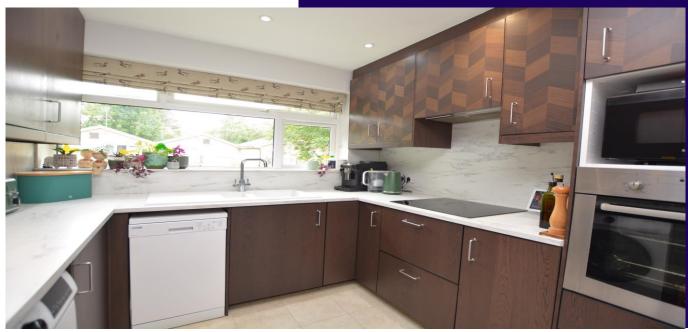

Landing Stairs to second -S/C

Bathroom Separate shower enclosure, deep panelled bath, pedestal wash hand basin, low level w/c and heated towel rail.

Kitchen 9'2" x 8' 5" (2.79m x 2.56m) Fitted with a matching range of base and eye level units with worktop space over, 1+1/2 bowl sink unit with mixer tap, space for fridge/freezer and automatic washing machine, electric, eye level fan assisted oven, four ring electric induction hob with extractor hood over, window to front and vinyl flooring.