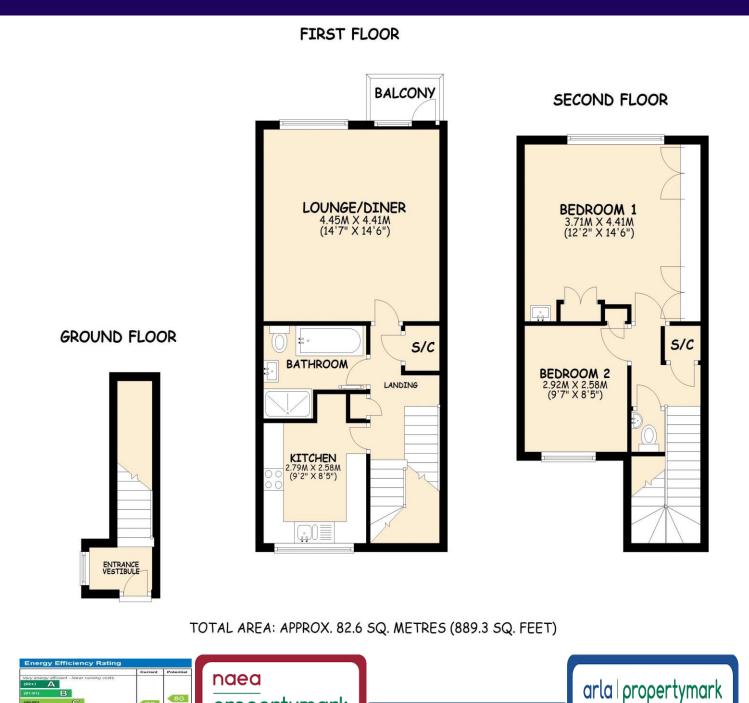

Benefits include an extended lease, double glazing, allocated parking space and access to a visitor's car park.

Ground Floor Entrance Vestibule Ideal area for shoes at the bottom of the stairs, double glazed window to side, stairs to first floor.

Landing Stairs to second -S/C

Bathroom Separate shower enclosure, deep panelled bath, pedestal wash hand basin, low level w/c and heated towel rail.

Kitchen 9'2" x 8' 5" (2.79m x 2.56m) Fitted with a matching range of base and eye level units with worktop space over, 1+1/2 bowl sink unit with mixer tap, space for fridge/freezer and automatic washing machine, electric, eye level fan assisted oven, four ring electric induction hob with extractor hood over, window to front and vinyl flooring.

Lounge/Diner 14' 7" x 14' 6" (4.44m x 4.42m) Good sized lounge/diner with Parquet solid wood flooring, Window and door to balcony.

Balcony  $5' 5'' \ge 3' 3'' (1.65 \le 0.99 \le 0.99 \le 0.55 \le 0.5$ 

First Floor S/C

W/C Low level w/c and wash hand basin.

Bedroom 1 14' 6" x 12' 2" (4.42m x 3.71m) Spacious main bedroom with ample storage and small sink unit. There is also potential to create an ensuite shower room.

Bedroom 2 9'7" x 8' 5" (2.92m x 2.56m) A smaller double bedroom with window to the front and a fitted wardrobe. Ideal as a guest bedroom or for young children.

Council Tax Band: D EPC Rating: C Tenure: Leasehold -expire 2196 - 172 Years remaining.

The Property Ombudsman

propertymark

Property layouts are for general guidance and are not drawn exactly to scale. Measurements are taken at the widest points and bays, alcoves, wardrobes etc. may not be shown.