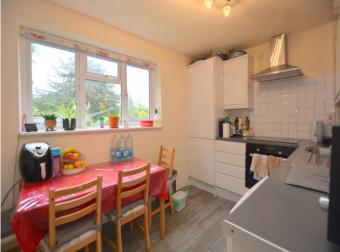

#### Kitchen/Diner 11' 5" x 8' 8" (3.48m x 2.64m)

Modern range of low and wall level units. Double glazed window to rear, blind, sink/drainer, washing machine, integrated fridge/freezer, electric hob and electric fan assisted oven with extractor above. Table with four chairs.