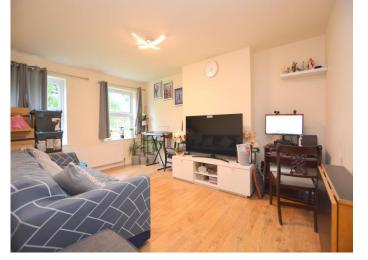

#### Lounge 14' 9" x 10' 8" (4.49m x 3.25m)

Window to front, double glazed windows to front, curtains, large sofa bed, foot stool and desk.