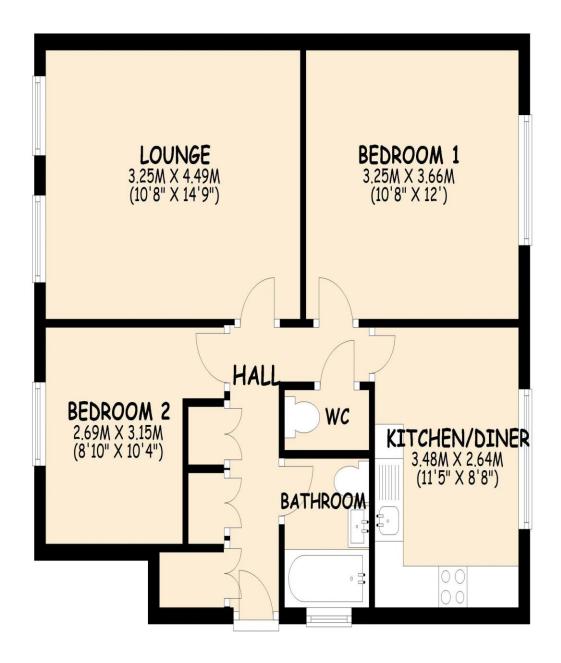

## Accommodation:

#### Entrance Hall

Vinyl flooring and three storage cupboards.

Separate WC Low level flush WC

#### Lounge 14' 9" x 10' 8" (4.49m x 3.25m)

Window to front, double glazed windows to front, curtains, large sofa bed, foot stool and desk.

#### Kitchen/Diner 11' 5" x 8' 8" (3.48m x 2.64m)

Modern range of low and wall level units. Double glazed window to rear, blind, sink/drainer, washing machine, integrated fridge/freezer, electric hob and electric fan assisted oven with extractor above. Table with four chairs.

#### Bedroom 1 12' 0" x 10' 8" (3.65m x 3.25m)

Wood laminate flooring, double glazed window to rear, curtains and desk.

#### Bedroom 2 10' 4" x 8' 10" (3.15m x 2.69m)

Double glazed window to front, wood laminate flooring, double bed and chest of drawers.

#### Bathroom

Modern suite incorporating bath with shower attachment, shower screen, vanity wash hand basin with cupboards under, mirrored cabinet over, low level flush WC, heated towel rail, obscure double glazed window and vinyl flooring.

#### Outside

Shared access to rear garden.

# **GROUND FLOOR**

# TOTAL AREA: APPROX. 53.5 SQ. METRES (575.7 SQ. FEET)

DISCLAIMER: Robertson Phillips may not have sought to verify the legal title of the property, the existence of planning permissions and/or building regulation approvals and have been unable to check the working condition of any services or appliances.