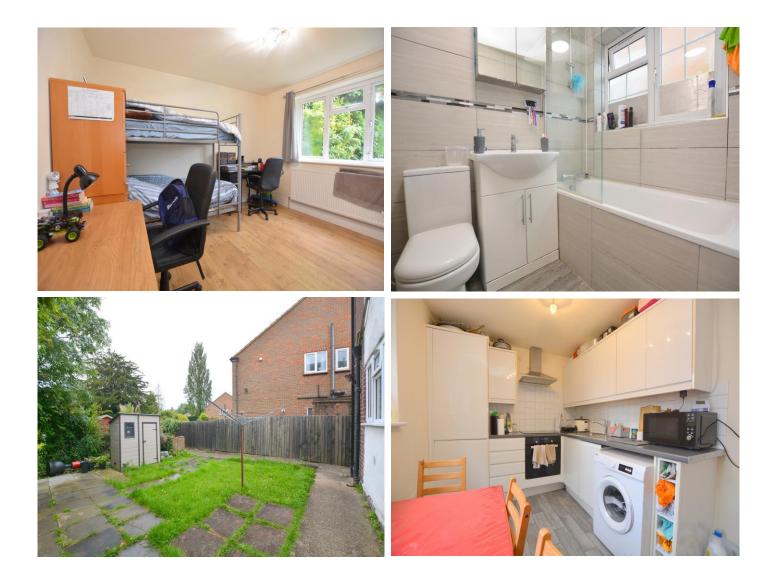

#### Bedroom 1 12' 0" x 10' 8" (3.65m x 3.25m)

Wood laminate flooring, double glazed window to rear, curtains and desk.

#### Bedroom 2 10' 4" x 8' 10" (3.15m x 2.69m)

Double glazed window to front, wood laminate flooring, double bed and chest of drawers.

#### Bathroom

Modern suite incorporating bath with shower attachment, shower screen, vanity wash hand basin with cupboards under, mirrored cabinet over, low level flush WC, heated towel rail, obscure double glazed window and vinyl flooring.

#### Outside

Shared access to rear garden.