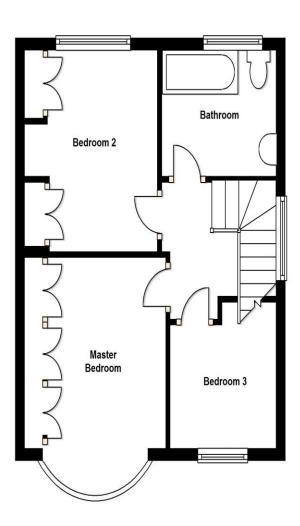

### Master Bedroom 10' 1" x 10' 0" (3.07m x 3.05m)

Amtico flooring, range of fitted wardrobes and curtains.

#### Bedroom 2 10' 7" x 9' 6" (3.22m x 2.89m)

Amtico flooring, fitted wardrobes and curtains.

# Bedroom 3 7' 11" x 7' 7" (2.41m x 2.31m)

Amtico flooring and curtains.

#### Bathroom

New suite including built in rain drop shower above bath, separate low level flush WC and wash hand basin with vanity unit beneath and mirrored cabinet above.

#### First Floor

Approx. 34.9 sq. metres (375.4 sq. feet)

Total area: approx. 73.6 sq. metres (792.7 sq. feet)

DISCLAIMER: Robertson Phillips may not have sought to verify the legal title of the property, the existence of planning permissions and/or building regulation approvals and have been unable to check the working condition of any services or appliances.