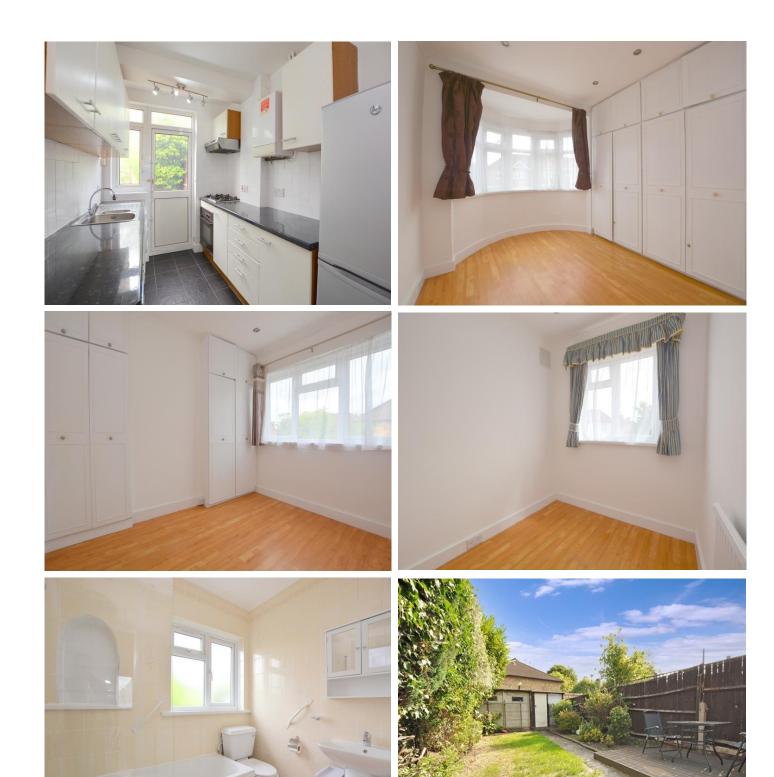

## Kitchen 9' 6" x 7' 3" (2.89m x 2.21m)

Modern range of low and wall level units including fridge/freezer, electric oven, gas hob with extractor hood above, integrated dishwasher with door leading to rear garden.

### Master Bedroom 10' 1" x 10' 0" (3.07m x 3.05m)

Amtico flooring, range of fitted wardrobes and curtains.

#### Bedroom 2 10' 7" x 9' 6" (3.22m x 2.89m)

Amtico flooring, fitted wardrobes and curtains.

# Bedroom 3 7' 11" x 7' 7" (2.41m x 2.31m)

Amtico flooring and curtains.

#### Bathroom

New suite including built in rain drop shower above bath, separate low level flush WC and wash hand basin with vanity unit beneath and mirrored cabinet above.

#### Outside

Rear garden with decked area and lawn. Single garage and car port accessed via rear service road.

Council Tax Band: D EPC Rating: E

To arrange a viewing call:

020 8421 4847

Robertson Phillips 262a Uxbridge Road, Hatch End, Pinner, HA5 4HS