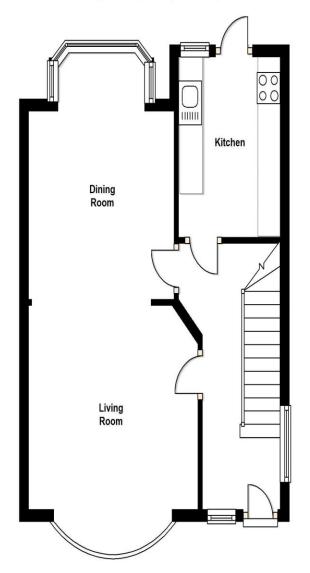

# Accommodation:

#### **Entrance Hall**

Amtico flooring, door to:-

## Living Room 12' 2" x 10' 9" (3.71m x 3.27m)

Amtico flooring, feature gas fireplace (not currently connected) and nets to front bay window. Open plan to:-

## Dining Room 12' 1" x 10' 5" (3.68m x 3.17m)

Amtico flooring, shelving and blinds.

## Kitchen 9' 6" x 7' 3" (2.89m x 2.21m)

Modern range of low and wall level units including fridge/freezer, electric oven, gas hob with extractor hood above, integrated dishwasher with door leading to rear garden.

**Ground Floor** 

Approx. 38.8 sq. metres (417.4 sq. feet)