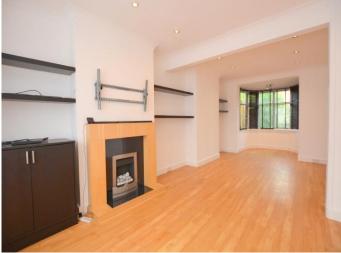

## Living Room 12' 2" x 10' 9" (3.71m x 3.27m)

Amtico flooring, feature gas fireplace (not currently connected) and nets to front bay window. Open plan to:-

## Dining Room 12' 1" x 10' 5" (3.68m x 3.17m)

Amtico flooring, shelving and blinds.