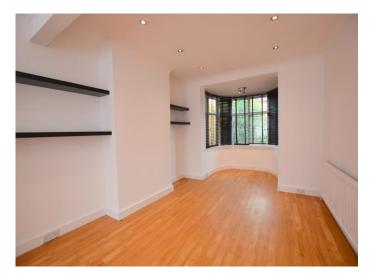

## Living Room 12' 2" x 10' 9" (3.71m x 3.27m)

Amtico flooring, feature gas fireplace (not currently connected) and nets to front bay window. Open plan to:-

## Dining Room 12' 1" x 10' 5" (3.68m x 3.17m)

Amtico flooring, shelving and blinds.