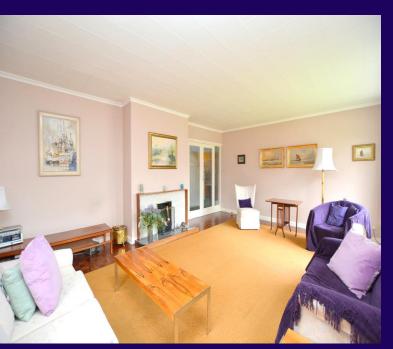

No Upper Chain.

Porch

**Entrance Hall** 

Storage cupboard understairs.

Cloakroom

Window to rear, wall mounted wash hand basin and low-level WC.

basin and low-level WC.

Lounge 20' 5" x 14' 9" (6.22m x 4.49m)

Bright well proportioned lounge with windows to front and side. Tiled fireplace.

Dining Room 11' 4" x 9' 9" (3.45m x 2.97m)

Sliding doors to:

Conservatory

Windows to all sides and door to garden.

Kitchen/Breakfast Room 17' 4" x 8' 5" (5.28m x 2.56m)