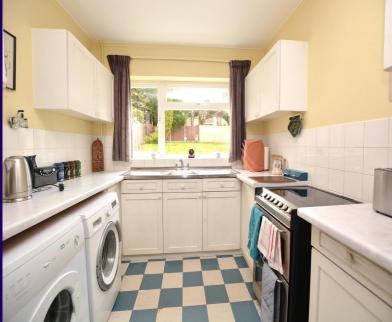

Fitted with a matching range of base and eye level units, stainless steel sink unit, fridge/freezer, washing machine, tumble dryer and electric cooker. Floor standing Potterton central heating boiler, windows to rear and side, door to garden. Landing