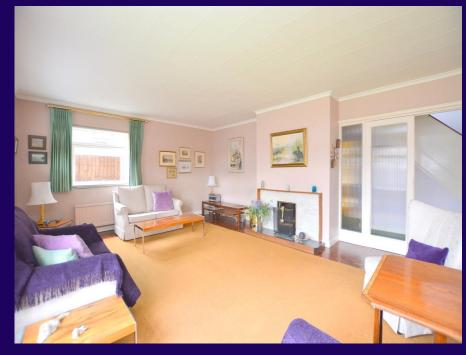

No Upper Chain.

Porch

**Entrance Hall** 

Storage cupboard understairs.

Cloakroom

Window to rear, wall mounted wash hand basin and low-level WC.

basin and low-level WC.

Lounge 20' 5" x 14' 9" (6.22m x 4.49m)

Bright well proportioned lounge with windows to front and side. Tiled fireplace.

Dining Room 11' 4" x 9' 9" (3.45m x 2.97m)

Sliding doors to:

Conservatory

Windows to all sides and door to garden.

Kitchen/Breakfast Room 17' 4" x 8' 5" (5.28m x 2.56m)