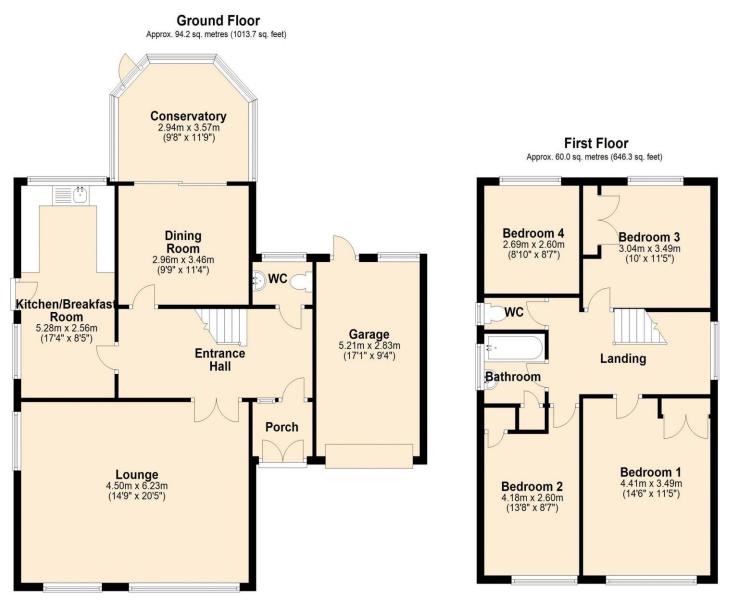

Comprising cloakroom, spacious lounge, dining room leading to conservatory and kitchen/breakfast room. Upstairs are four bedrooms, bathroom and separate wc. Features include a generous secluded garden, garage via own newly laid drive and ample scope for extension. (stpp)

No Upper Chain.

Porch

**Entrance Hall** 

Storage cupboard understairs.

Cloakroom

Window to rear, wall mounted wash hand basin and low-level WC.

basin and low-level WC.

Lounge 20' 5" x 14' 9" (6.22m x 4.49m)

Bright well proportioned lounge with windows to front and side. Tiled fireplace.

Dining Room 11' 4" x 9' 9" (3.45m x 2.97m)

Sliding doors to:

Conservatory

Windows to all sides and door to garden.

Kitchen/Breakfast Room 17' 4" x 8' 5" (5.28m x 2.56m)

Fitted with a matching range of base and eye level units, stainless steel sink unit, fridge/freezer, washing machine, tumble dryer and electric cooker. Floor standing Potterton central heating boiler, windows to rear and side, door to garden. Landing

Window to side.

Bedroom One  $14' 6'' \times 11' 5'' (4.42m \times 3.48m)$ 

Window to front and fitted wardrobe.

Bedroom Two 13' 8" x 8' 7" (4.16m x 2.61m) into door.

Window to front and built in cupboard.

Bedroom Three 11' 5" x 10' 0" (3.48m x 3.05m)

Window to rear and fitted wardrobe.

Bedroom Four  $8' 10'' \times 8' 7'' (2.69m \times 2.61m)$ 

Window to rear.

Bath with shower attachment, pedestal wash hand basin, fully tiled walls, heated towel rail, window to side and airing cupboard.

WC

Window to side, low-level WC.

Garage

Approached via newly laid drive. Window and door to rear, Up and over door, gas and electric meters.

Garden

Mainly lawn, gated access to side.

Council Tax Band: G EPC Rating: E Tenure: Freehold

Property layouts are for general guidance and are not drawn exactly to scale. Measurements are taken at the widest points and bays, alcoves, wardrobes etc. may not be shown.