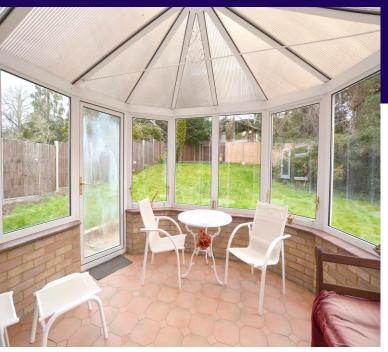

Bright well proportioned lounge with windows to front and side. Tiled fireplace.

Dining Room 11' 4" x 9' 9" (3.45m x 2.97m)

Sliding doors to:

Conservatory

Windows to all sides and door to garden.

Kitchen/Breakfast Room 17' 4" x 8' 5" (5.28m x 2.56m)