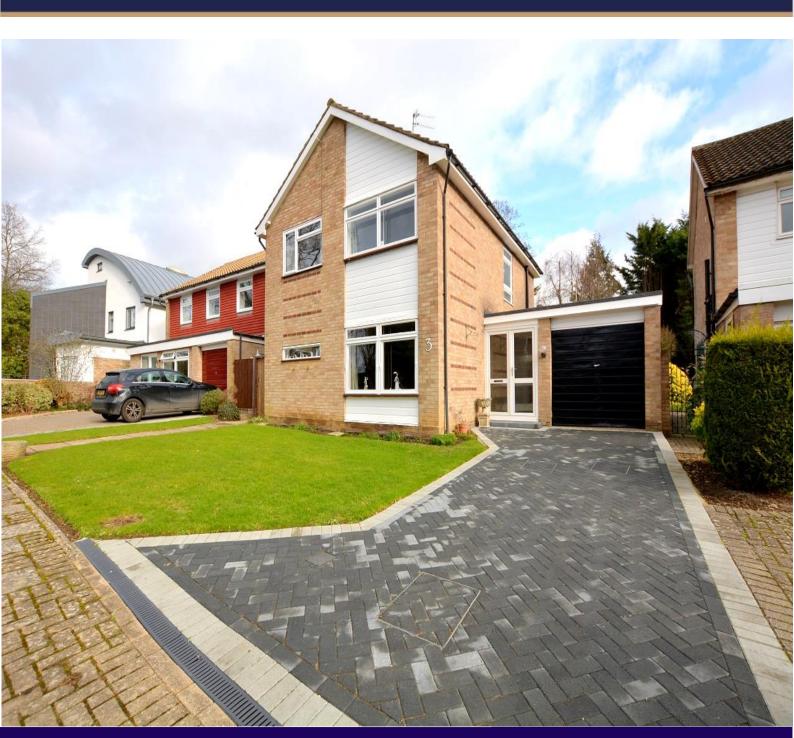

**Estate Agents** 

Warburton Close, Harrow Weald

£850,000

A bright and well proportioned Four Bedroom Detached family home situated in a delightful close next to greenbelt, yet within easy reach of local shops, restaurants, schools and transport links.

Comprising cloakroom, spacious lounge, dining room leading to conservatory and kitchen/breakfast room. Upstairs are four bedrooms, bathroom and separate wc. Features include a generous secluded garden, garage via own newly laid drive and ample scope for extension. (stpp)

No Upper Chain.

Porch

**Entrance Hall** 

Storage cupboard understairs.

Cloakroom

Window to rear, wall mounted wash hand basin and low-level WC.

basin and low-level WC.

Lounge 20' 5" x 14' 9" (6.22m x 4.49m)

WC

Window to side, low-level WC.

Garage

Approached via newly laid drive. Window and door to rear, Up and over door, gas and electric meters.

Garden

Mainly lawn, gated access to side.

Council Tax Band: G EPC Rating: E Tenure: Freehold