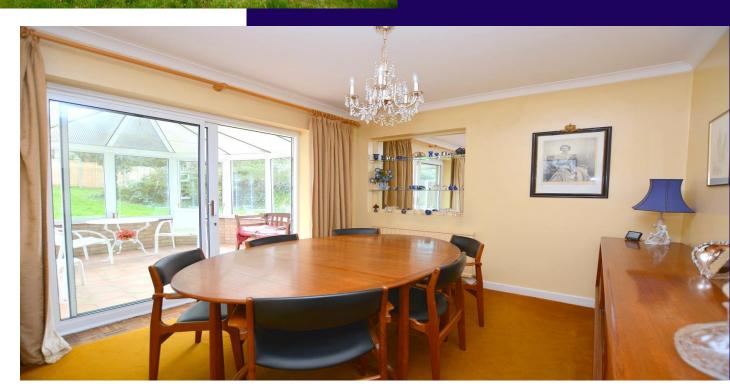

Bright well proportioned lounge with windows to front and side. Tiled fireplace.

Dining Room 11' 4" x 9' 9" (3.45m x 2.97m)

Sliding doors to:

Conservatory

Windows to all sides and door to garden.

Kitchen/Breakfast Room 17' 4" x 8' 5" (5.28m x 2.56m)