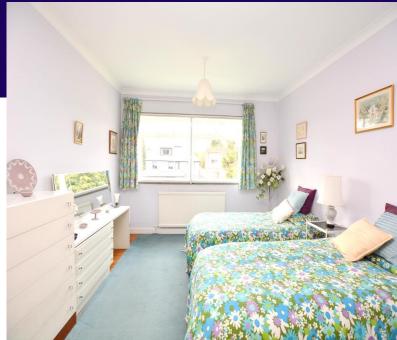

Window to side.

Bedroom One  $14' 6'' \times 11' 5'' (4.42m \times 3.48m)$ 

Window to front and fitted wardrobe.

Bedroom Two 13' 8" x 8' 7" (4.16m x 2.61m) into door.

Window to front and built in cupboard.

Bedroom Three 11' 5" x 10' 0" (3.48m x 3.05m)

Window to rear and fitted wardrobe.

Bedroom Four  $8' 10'' \times 8' 7'' (2.69m \times 2.61m)$ 

Window to rear.

Bath with shower attachment, pedestal wash hand basin, fully tiled walls, heated towel rail, window to side and airing cupboard.