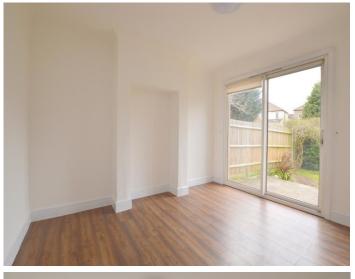

#### Dining Room 13' 2" x 10' 6" (4.01m x 3.20m)

Laminate flooring and sliding doors to rear garden.