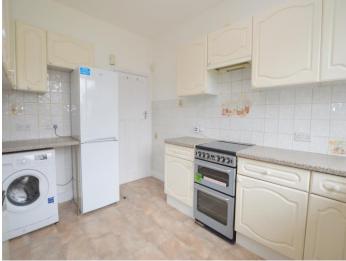

#### Kitchen 12' 9" x 8' 11" (3.88m x 2.72m)

Fitted with a matching range of base and eye level units with worktop space over, 1+1/2 bowl stainless steel sink with mixer tap, fridge/freezer, dishwasher, washing machine, gas cooker with pull out extractor hood over, window to rear and door to side access leading to rear garden.