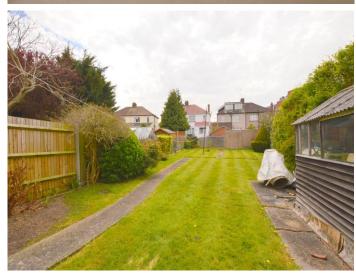

de access leading to rear garden.

#### Landing

Window to side, fitted carpet and door to:-

#### Master Bedroom 15' 3" x 12' 1" (4.64m x 3.68m)

Window to front, window to side, range of fitted wardrobes, bedside table and fitted carpet.

#### Bedroom 2 13' 2" x 12' 1" (4.01m x 3.68m)

Window to rear, range of fitted wardrobes and fitted carpet.

### Bedroom 3 8' 6" x 7' 3" (2.59m x 2.21m)

Window to front and fitted carpet.

#### **Shower Room**

With tiled double shower enclosure, vanity wash hand basin with cupboards beneath, shaver point, wall mounted mirrored cabinet, window to rear, heated towel rail, ceramic tiled flooring and door to storage cupboard.

#### Separate WC

Window to side and low level flush WC.

#### Rear Garden

Small patio area, shed and lawn.

#### 

















To arrange a viewing call:

020 8421 4847

Robertson Phillips 262a Uxbridge Road, Hatch End, Pinner, HA5 4HS



Total area: approx. 104.7 sq. metres (1126.6 sq. feet)







DISCLAIMER: Robertson Phillips may not have sought to verify the legal title of the property, the existence of planning permissions and/or building regulation approvals and have been unable to check the working condition of any services or appliances.

Property layouts are for general guidance and are not drawn exactly to scale. Measurements are taken at the widest points and bays, alcoves, wardrobes etc. may not be shown.