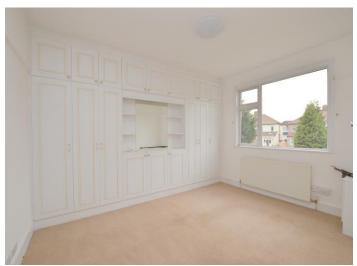

#### Master Bedroom 15' 3" x 12' 1" (4.64m x 3.68m)

Window to front, window to side, range of fitted wardrobes, bedside table and fitted carpet.