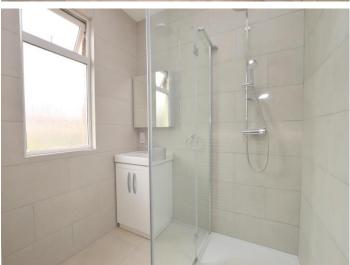

#### **Shower Room**

With tiled double shower enclosure, vanity wash hand basin with cupboards beneath, shaver point, wall mounted mirrored cabinet, window to rear, heated towel rail, ceramic tiled flooring and door to storage cupboard.