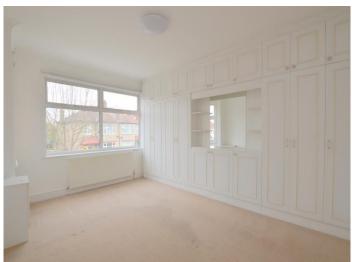

#### Master Bedroom 15' 3" x 12' 1" (4.64m x 3.68m)

Window to front, window to side, range of fitted wardrobes, bedside table and fitted carpet.

#### Bedroom 2 13' 2" x 12' 1" (4.01m x 3.68m)

Window to rear, range of fitted wardrobes and fitted carpet.