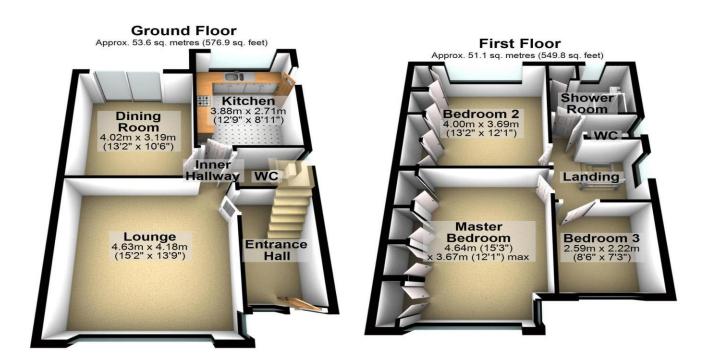

#### **Entrance Hall**

Window to front, fitted carpet, stairs, door to:-

#### Lounge 15' 2" x 13' 9" (4.62m x 4.19m)

Window to front, window to side, laminate flooring, leading to:-

#### Inner Hallway

Door to:

#### **Downstairs Cloakroom**

Window to side, low level flush WC and vanity wash hand basin with cupboards beneath.

#### Dining Room 13' 2" x 10' 6" (4.01m x 3.20m)

Laminate flooring and sliding doors to rear garden.

#### Kitchen 12' 9" x 8' 11" (3.88m x 2.72m)

Fitted with a matching range of base and eye level units with worktop space over, 1+1/2 bowl stainless steel sink with mixer tap, fridge/freezer, dishwasher, washing machine, gas cooker with pull out extractor hood over, window to rear and door to side access leading to rear garden.

#### Landing

Window to side, fitted carpet and door to:-

#### Master Bedroom 15' 3" x 12' 1" (4.64m x 3.68m)

Window to front, window to side, range of fitted wardrobes, bedside table and fitted carpet.

#### Bedroom 2 13' 2" x 12' 1" (4.01m x 3.68m)

Window to rear, range of fitted wardrobes and fitted carpet.

### Bedroom 3 8' 6" x 7' 3" (2.59m x 2.21m)

Window to front and fitted carpet.

#### **Shower Room**

With tiled double shower enclosure, vanity wash hand basin with cupboards beneath, shaver point, wall mounted mirrored cabinet, window to rear, heated towel rail, ceramic tiled flooring and door to storage cupboard.

#### Separate WC

Window to side and low level flush WC.

#### 

To arrange a viewing call:

020 8421 4847

Robertson Phillips 262a Uxbridge Road, Hatch End, Pinner, HA5 4HS

Total area: approx. 104.7 sq. metres (1126.6 sq. feet)

DISCLAIMER: Robertson Phillips may not have sought to verify the legal title of the property, the existence of planning permissions and/or building regulation approvals and have been unable to check the working condition of any services or appliances.