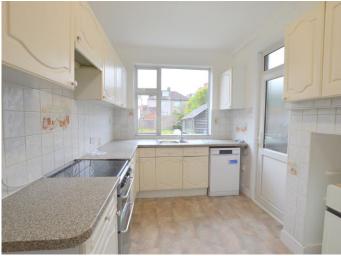

#### Kitchen 12' 9" x 8' 11" (3.88m x 2.72m)

Fitted with a matching range of base and eye level units with worktop space over, 1+1/2 bowl stainless steel sink with mixer tap, fridge/freezer, dishwasher, washing machine, gas cooker with pull out extractor hood over, window to rear and door to side access leading to rear garden.