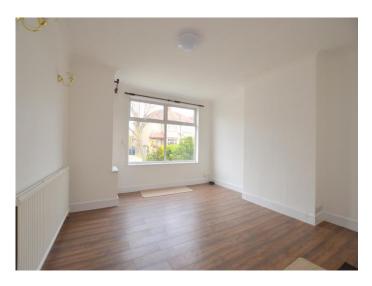

#### Lounge 15' 2" x 13' 9" (4.62m x 4.19m)

Window to front, window to side, laminate flooring, leading to:-