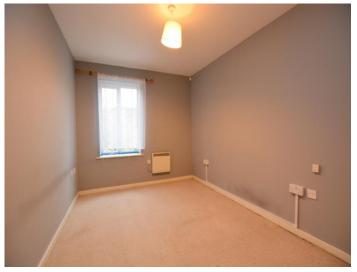

### Bedroom 13' 8" x 8' 7" (4.16m x 2.61m)

Window to front, net, fitted wardrobe and fitted carpet.