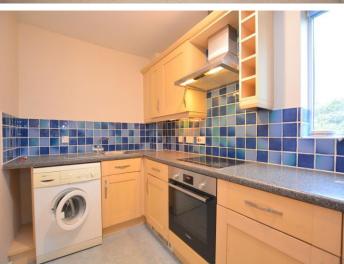

## Kitchen 11' 9" x 6' 2" (3.58m x 1.88m)

Fitted with a modern matching range of base and eye level units with worktop space over, under unit lighting, stainless steel sink with single drainer with mixer tap, fridge/freezer, washing machine, electric fan assisted oven, four ring electric halogen hob with extractor hood over, window to rear and vinyl flooring.