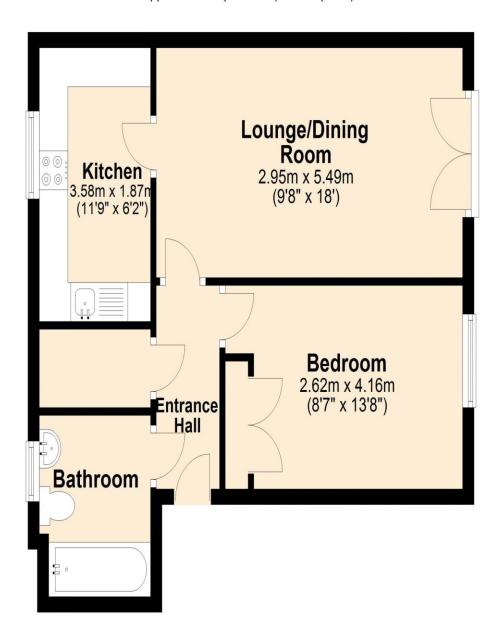

### **Entrance Hall**

Fitted carpet, door to Storage cupboard, door to:

Lounge/Dining Room 18' 0" x 9' 8" (5.48m x 2.94m) Fitted carpet, curtains, double doors to Juliet balcony and door to:-

## Kitchen 11' 9" x 6' 2" (3.58m x 1.88m)

Fitted with a modern matching range of base and eye level units with worktop space over, under unit lighting, stainless steel sink with single drainer with mixer tap, fridge/freezer, washing machine, electric fan assisted oven, four ring electric halogen hob with extractor hood over, window to rear and vinyl flooring.

### Bedroom 13' 8" x 8' 7" (4.16m x 2.61m)

Window to front, net, fitted wardrobe and fitted carpet.

### **Bathroom**

Modern three piece suite, comprising deep panelled bath with built in shower above, shower curtain, pedestal wash hand basin, low-level flush WC, tiled surround, electric fan heater, extractor fan, mirrored cabinet, shaver point, window to rear and ceramic tiled flooring.

#### Outside

First come, first serve parking to front and on road.

# **First Floor**

Approx. 44.6 sq. metres (480.2 sq. feet)

Total area: approx. 44.6 sq. metres (480.2 sq. feet)

DISCLAIMER: Robertson Phillips may not have sought to verify the legal title of the property, the existence of planning permissions and/or building regulation approvals and have been unable to check the working condition of any services or appliances.