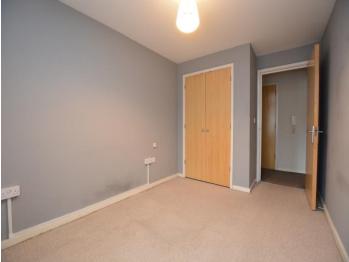

### Bedroom 13' 8" x 8' 7" (4.16m x 2.61m)

Window to front, net, fitted wardrobe and fitted carpet.