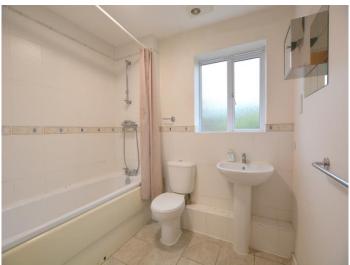

### **Bathroom**

Modern three piece suite, comprising deep panelled bath with built in shower above, shower curtain, pedestal wash hand basin, low-level flush WC, tiled surround, electric fan heater, extractor fan, mirrored cabinet, shaver point, window to rear and ceramic tiled flooring.