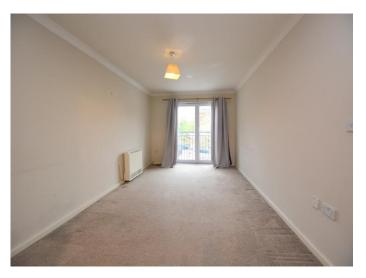

### **Entrance Hall**

Fitted carpet, door to Storage cupboard, door to:

Lounge/Dining Room 18' 0" x 9' 8" (5.48m x 2.94m) Fitted carpet, curtains, double doors to Juliet balcony and door to:-