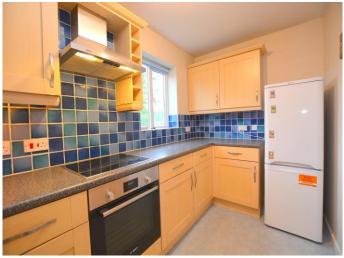

## Kitchen 11' 9" x 6' 2" (3.58m x 1.88m)

Fitted with a modern matching range of base and eye level units with worktop space over, under unit lighting, stainless steel sink with single drainer with mixer tap, fridge/freezer, washing machine, electric fan assisted oven, four ring electric halogen hob with extractor hood over, window to rear and vinyl flooring.