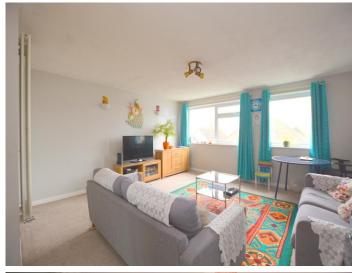

### Lounge/Dining Room 15' 10" x 15' 7" (4.82m x 4.75m)

Two windows to front, fitted carpet and curtains.