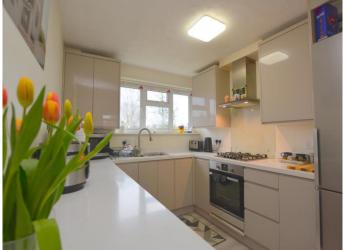

#### Kitchen/Breakfast Room 13' 0" x 8' 3" (3.96m x 2.51m)

Fitted with a matching range of base and eye level units with worktop space over, under unit lighting, 1+1/2 bowl stainless steel sink with mixer tap, integrated dishwasher, freestanding fridge/freezer, small breakfast bar, electric fan assisted oven, four ring gas hob with extractor hood over, window to rear, blind and laminate flooring.