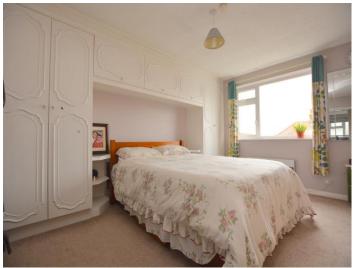

### Principle Bedroom 14' 9" x 10' 9" (4.49m x 3.27m)

Window to side, curtains, range of fitted wardrobes and fitted carpet.