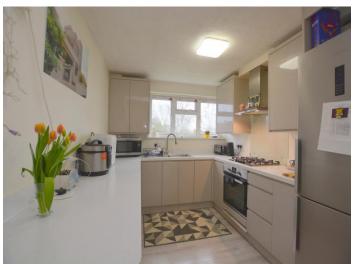

#### Kitchen/Breakfast Room 13' 0" x 8' 3" (3.96m x 2.51m)

Fitted with a matching range of base and eye level units with worktop space over, under unit lighting, 1+1/2 bowl stainless steel sink with mixer tap, integrated dishwasher, freestanding fridge/freezer, small breakfast bar, electric fan assisted oven, four ring gas hob with extractor hood over, window to rear, blind and laminate flooring.