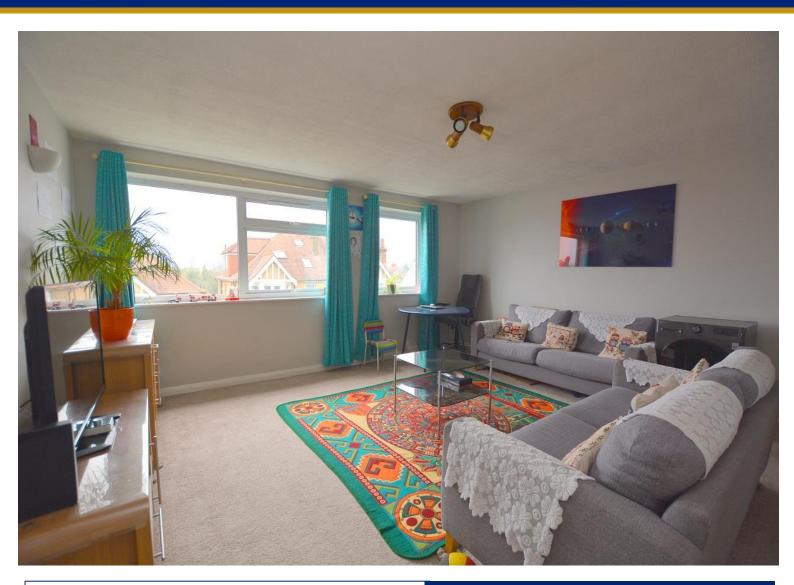

### Lounge/Dining Room 15' 10" x 15' 7" (4.82m x 4.75m)

Two windows to front, fitted carpet and curtains.