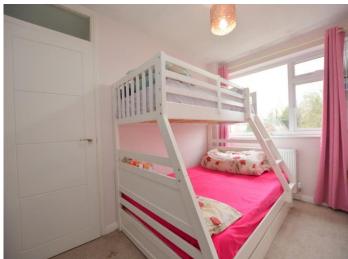

#### Bedroom 3 8' 4" x 8' 0" (2.54m x 2.44m)

Window to rear, fitted wardrobe, blind, sink with cupboards beneath and laminate flooring.

#### Bedroom 2 13' 0" x 7' 7" (3.96m x 2.31m)

Window to rear, curtains, fitted wardrobe, desk and fitted carpet.