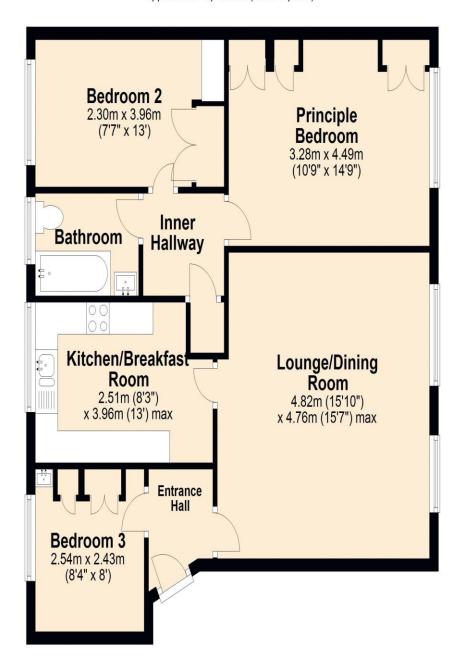

#### Bedroom 3 8' 4" x 8' 0" (2.54m x 2.44m)

Window to rear, fitted wardrobe, blind, sink with cupboards beneath and laminate flooring.

### Lounge/Dining Room 15' 10" x 15' 7" (4.82m x 4.75m)

Two windows to front, fitted carpet and curtains.

#### Kitchen/Breakfast Room 13' 0" x 8' 3" (3.96m x 2.51m)

Fitted with a matching range of base and eye level units with worktop space over, under unit lighting, 1+1/2 bowl stainless steel sink with mixer tap, integrated dishwasher, freestanding fridge/freezer, small breakfast bar, electric fan assisted oven, four ring gas hob with extractor hood over, window to rear, blind and laminate flooring.

#### Inner Hallway

Storage cupboard housing washing machine and door to:-

### Principle Bedroom 14' 9" x 10' 9" (4.49m x 3.27m)

Window to side, curtains, range of fitted wardrobes and fitted carpet.

#### Bedroom 2 13' 0" x 7' 7" (3.96m x 2.31m)

Window to rear, curtains, fitted wardrobe, desk and fitted carpet.

#### **Bathroom**

Fitted with three piece suite with deep panelled bath, vanity wash hand basin with cupboards under and mirror, shower with over, shower curtain and mixer tap and low-level WC, tiled surround, window to side, heated towel rail, vinyl flooring.

## **Second Floor**

Approx. 74.7 sq. metres (804.0 sq. feet)

Total area: approx. 74.7 sq. metres (804.0 sq. feet)

DISCLAIMER: Robertson Phillips may not have sought to verify the legal title of the property, the existence of planning permissions and/or building regulation approvals and have been unable to check the working condition of any services or appliances.

Property layouts are for general guidance and are not drawn exactly to scale. Measurements are taken at the widest points and bays, alcoves, wardrobes etc. may not be shown.