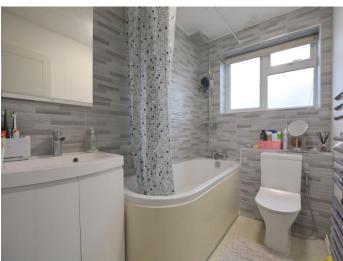

#### **Bathroom**

Fitted with three piece suite with deep panelled bath, vanity wash hand basin with cupboards under and mirror, shower with over, shower curtain and mixer tap and low-level WC, tiled surround, window to side, heated towel rail, vinyl flooring.