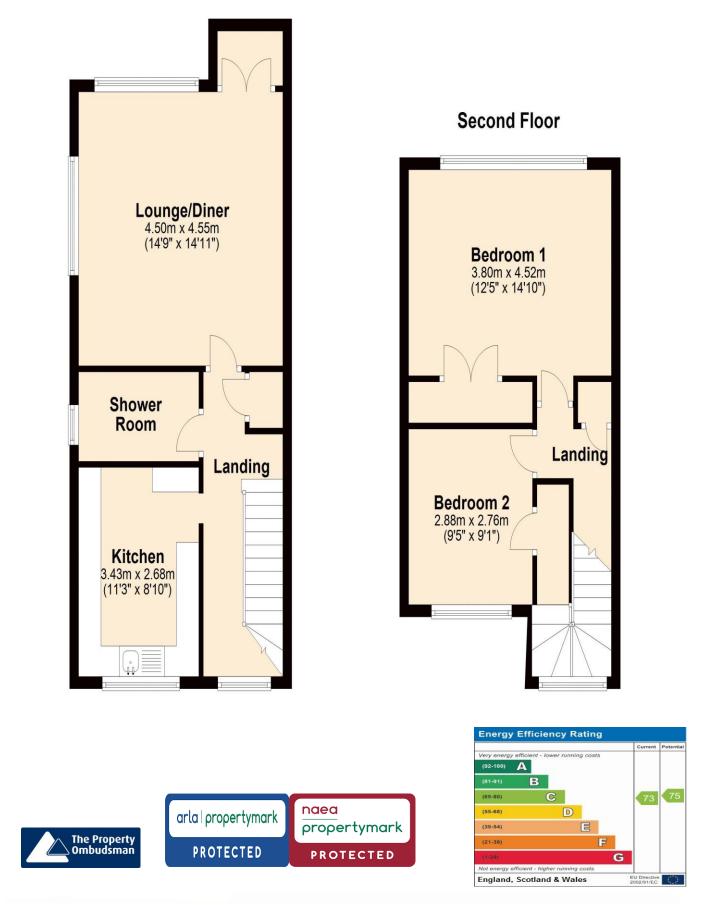

### Accommodation:

#### Entrance

Stairs leading to first floor.

#### Landing

Obscure double glazed window and stairs.

#### Lounge/Diner 14' 11" x 14' 9" (4.54m x 4.49m)

Double glazed window to side, double glazed window to rear, blinds, carpet, patio doors to private balcony, nets and curtains.

#### Shower Room

Luxury suite with tiled double shower enclosure with glass screen, vanity wash hand basin with storage under, mixer tap and mirror, low-level WC and heated towel rail with obscure double glazed window to side.

# Kitchen/Breakfast Room 11' 3" x 8' 10" (3.43m x 2.69m)

Modern fitted units with matching range of base and eye level units, 1+1/2 bowl stainless steel sink with single drainer and mixer tap, integrated washing machine dishwasher, fridge/freezer, eye level built-in electric oven, microwave, tiled flooring and double glazed window to front.

#### Landing

Window to front, door to:

#### Bedroom 1 14' 10" x 12' 5" (4.52m x 3.78m)

Double glazed window, blind, fitted carpet and good size fitted wardrobe.

#### Bedroom 2 9' 5" x 9' 1" (2.87m x 2.77m)

Double glazed window, blind, storage cupboard and fitted carpet.

#### EPC Rating: C

To arrange a viewing call:  $020\ 8421\ 4847$ 

Robertson Phillips 262a Uxbridge Road, Hatch End, Pinner, HA5 4HS

DISCLAIMER: Robertson Phillips may not have sought to verify the legal title of the property, the existence of planning permissions and/or building regulation approvals and have been unable to check the working condition of any services or appliances.