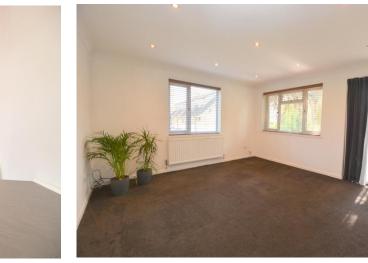

#### Lounge/Diner 14' 11" x 14' 9" (4.54m x 4.49m)

Double glazed window to side, double glazed window to rear, blinds, carpet, patio doors to private balcony, nets and curtains.