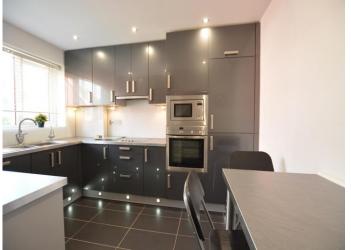

# Kitchen/Breakfast Room 11' 3" x 8' 10" (3.43m x 2.69m)

Modern fitted units with matching range of base and eye level units, 1+1/2 bowl stainless steel sink with single drainer and mixer tap, integrated washing machine dishwasher, fridge/freezer, eye level built-in electric oven, microwave, tiled flooring and double glazed window to front.