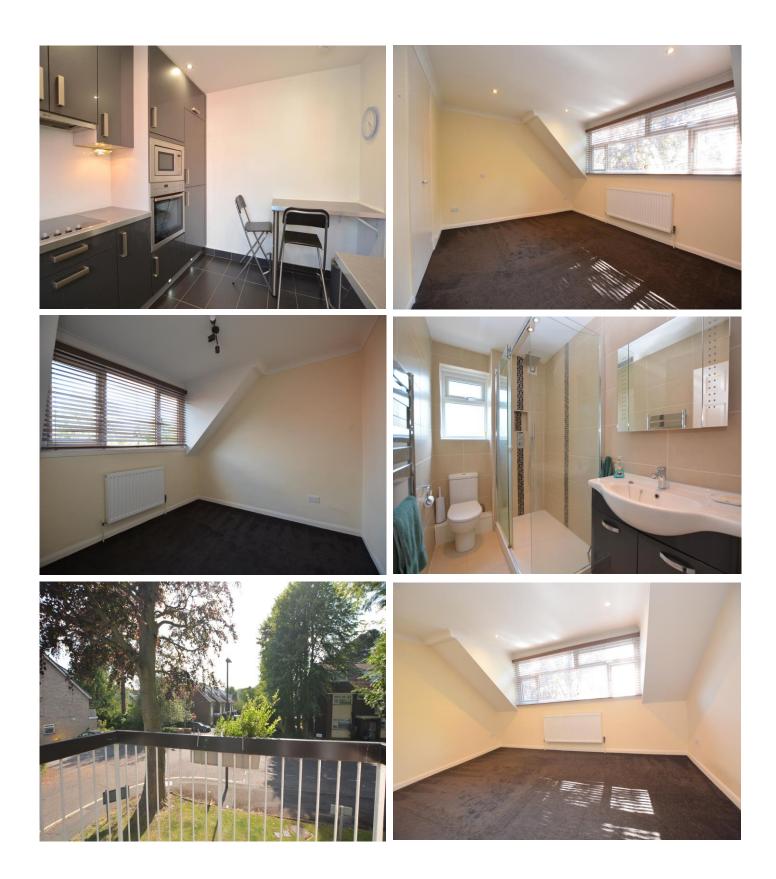

#### Lounge/Diner 14' 11" x 14' 9" (4.54m x 4.49m)

Double glazed window to side, double glazed window to rear, blinds, carpet, patio doors to private balcony, nets and curtains.

#### Shower Room

Luxury suite with tiled double shower enclosure with glass screen, vanity wash hand basin with storage under, mixer tap and mirror, low-level WC and heated towel rail with obscure double glazed window to side.

# Kitchen/Breakfast Room 11' 3" x 8' 10" (3.43m x 2.69m)

Modern fitted units with matching range of base and eye level units, 1+1/2 bowl stainless steel sink with single drainer and mixer tap, integrated washing machine dishwasher, fridge/freezer, eye level built-in electric oven, microwave, tiled flooring and double glazed window to front.

#### Bedroom 1 14' 10" x 12' 5" (4.52m x 3.78m)

Double glazed window, blind, fitted carpet and good size fitted wardrobe.

#### Bedroom 2 9' 5" x 9' 1" (2.87m x 2.77m)

Double glazed window, blind, storage cupboard and fitted carpet.