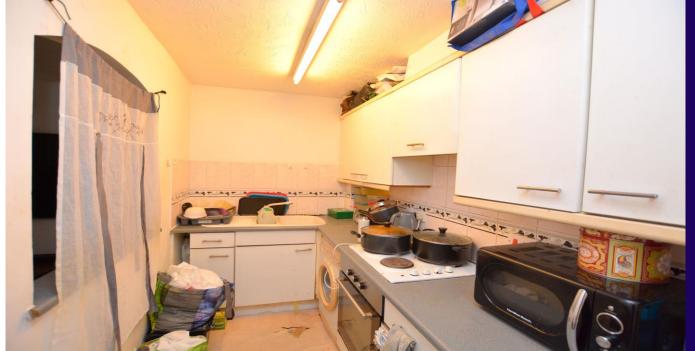

## **Ground Floor**

Entrance Hall leading into lounge/diner

Lounge/Diner 3.87m (12'8") x 2.67m (8'9") Window to front, open plan, door to:

Kitchen 2.84m (9'4") x 1.70m (5'7")