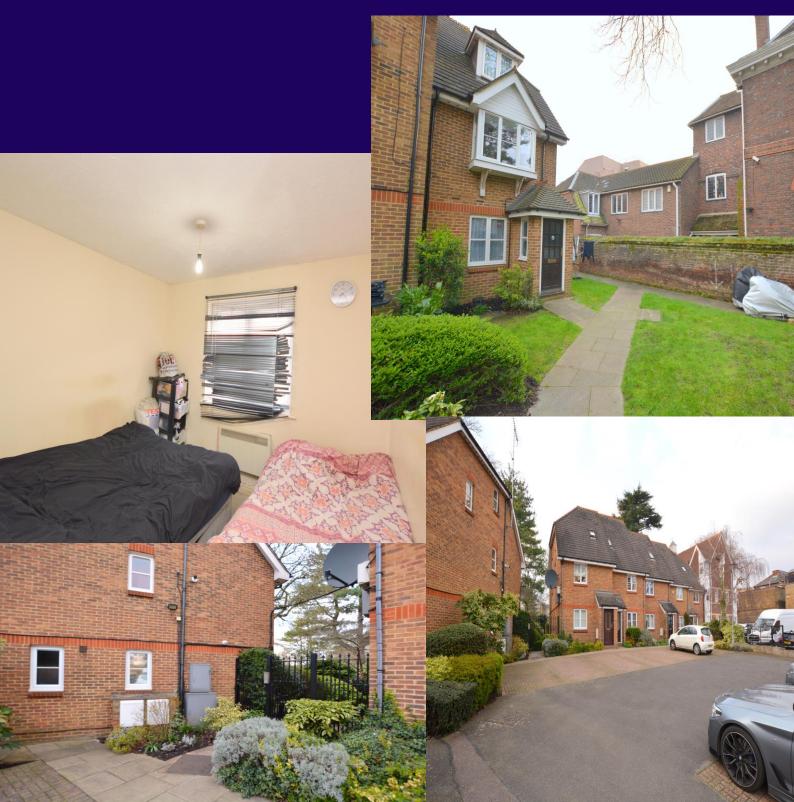

## **EXCELLENT CENTRAL LOCATION**

NO UPPER CHAIN.. A One Bedroom Ground Floor Maisonette situated within this attractive, secure development in Watford town centre. An ideal investment or property for a first time buyer. Watford's up and coming high street is just a moments walk away with an abundance of shops, restaurants, gym, cinema, golf, bowling complex, transport, station and supermarkets to choose from.

Although requiring a full refurbishment throughout this property is positioned in a secure gated location with private parking and could achieve a rental income of up to £1250 PCM. Features include double glazing, video entry phone system and outside space to the side of the property.

## **Ground Floor**

Entrance Hall leading into lounge/diner

Lounge/Diner 3.87m (12'8") x 2.67m (8'9") Window to front, open plan, door to:

Kitchen 2.84m (9'4") x 1.70m (5'7")

#### Bathroom

Bath with shower over, pedestal wash hand basin and w/c.

Bedroom 3.86m (12'8") x 2.93m (9'7")
Window to rear, cupboard with double doors.
Boiler located inside.

Outside Space Communal area, mainly laid to lawn with an area to dry your washing.

Service Charge £1800 Per Annum

Allocated Parking Space

Council Tax Band: C EPC Rating: C

Tenure: Share of Freehold