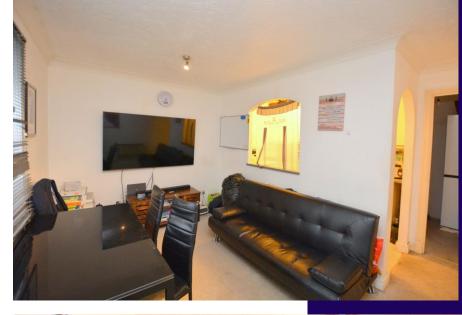

## **Ground Floor**

Entrance Hall leading into lounge/diner

Lounge/Diner 3.87m (12'8") x 2.67m (8'9") Window to front, open plan, door to:

Kitchen 2.84m (9'4") x 1.70m (5'7")