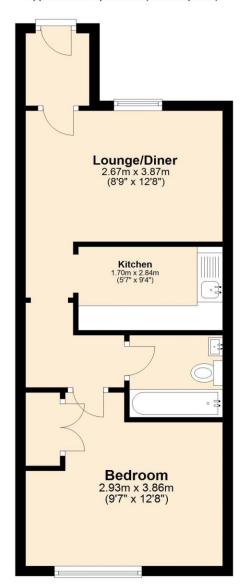

## **Ground Floor**

Entrance Hall leading into lounge/diner

Lounge/Diner 3.87m (12'8") x 2.67m (8'9") Window to front, open plan, door to:

Kitchen 2.84m (9'4") x 1.70m (5'7")

#### Bathroom

Bath with shower over, pedestal wash hand basin and w/c.

Bedroom 3.86m (12'8") x 2.93m (9'7")
Window to rear, cupboard with double doors.
Boiler located inside.

Outside Space Communal area, mainly laid to lawn with an area to dry your washing.

## **Ground Floor**

Approx. 37.8 sq. metres (407.2 sq. feet)

DISCLAIMER: Robertson Phillips may not have sought to verify the legal title of the property, the existence of planning permissions and/or building regulation approvals and have been unable to check the working condition of any services or appliances.