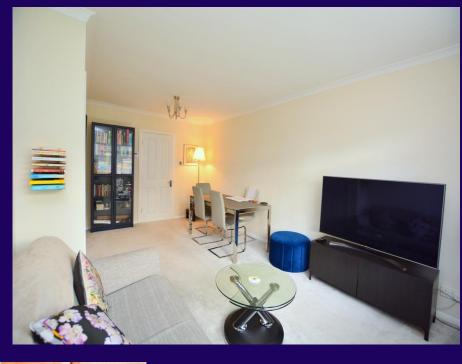

## Ground Floor

Lounge/Diner 5.54m (18'2") x 2.00m (6'7")

Bright living area with large window to the front and door leading into the kitchen.

Kitchen 4.33m (14'2") x 2.69m (8'10") Fitted with a matching range of base and eye level units with worktop space over, stainless steel sink unit with mixer tap, plumbing for automatic washing machine, space for fridge/freezer, fitted electric fan assisted oven, four ring gas hob with extractor hood over, window to front, Storage cupboard/pantry.