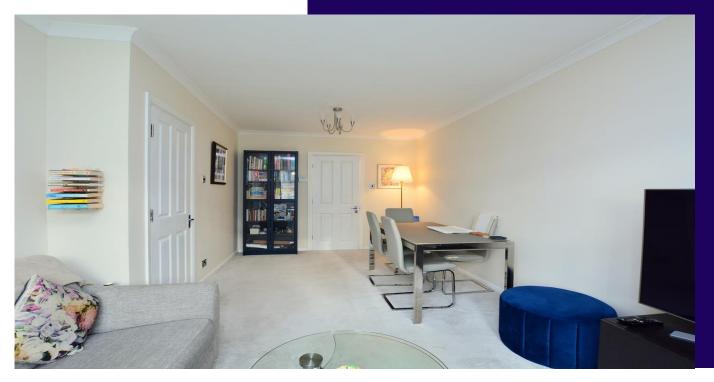

## Ground Floor

Lounge/Diner 5.54m (18'2") x 2.00m (6'7")

Bright living area with large window to the front and door leading into the kitchen.

Kitchen 4.33m (14'2") x 2.69m (8'10") Fitted with a matching range of base and eye level units with worktop space over, stainless steel sink unit with mixer tap, plumbing for automatic washing machine, space for fridge/freezer, fitted electric fan assisted oven, four ring gas hob with extractor hood over, window to front, Storage cupboard/pantry.