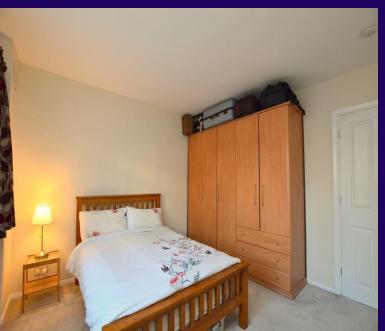

Shower Room Corner Shower with glass retracting doors, wash hand basin and WC, window to rear, door to:

Bedroom 1 3.68m (12'1") x 3.65m (12') Generous double bedroom with window to rear and fitted wardrobes.

Bedroom 2 3.68m (12'1") x 2.88m (9'5") Another double bedroom with window to rear, and freestanding wardrobe.

Communal Gardens
A selection of good outdoor space with allocated washing line and off-street parking.