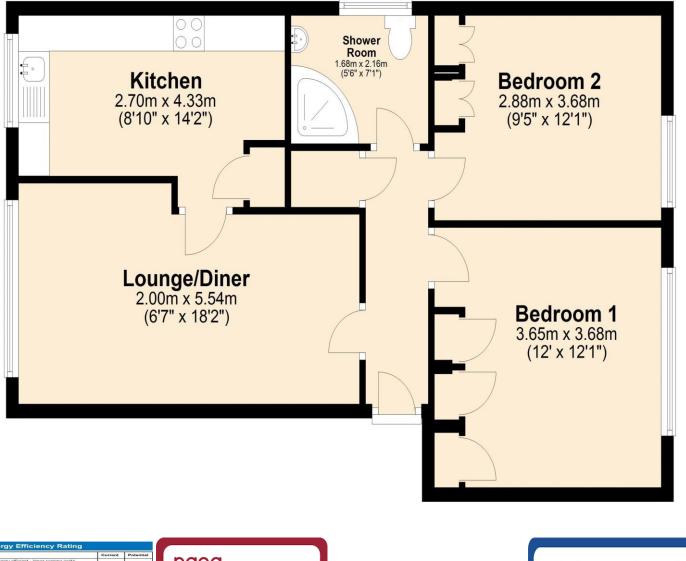

Comprising entrance hall, lounge/diner, fitted kitchen with integrated appliances, two double bedrooms and bathroom/wc.

Features include recently fitted combi boiler with remaining warranty, double glazing, entry phone system, well maintained grounds, private car park adjacent to the property and a Share of the Freehold.

## Ground Floor

Lounge/Diner 5.54m (18'2") x 2.00m (6'7")

Bright living area with large window to the front and door leading into the kitchen.

Kitchen 4.33m (14'2") x 2.69m (8'10") Fitted with a matching range of base and eye level units with worktop space over, stainless steel sink unit with mixer tap, plumbing for automatic washing machine, space for fridge/freezer, fitted electric fan assisted oven, four ring gas hob with extractor hood over, window to front, Storage cupboard/pantry.

Shower Room Corner Shower with glass retracting doors, wash hand basin and WC, window to rear, door to:

Bedroom 1 3.68m (12'1") x 3.65m (12') Generous double bedroom with window to rear and fitted wardrobes.

Bedroom 2 3.68m (12'1") x 2.88m (9'5") Another double bedroom with window to rear, and freestanding wardrobe.

Communal Gardens
A selection of good outdoor space with allocated washing line and off-street parking.

## **Ground Floor**

Approx. 61.8 sq. metres (665.2 sq. feet)

DISCLAIMER: Robertson Phillips may not have sought to verify the legal title of the property, the existence of planning permissions and/or building regulation approvals and have been unable to check the working condition of any services or appliances.