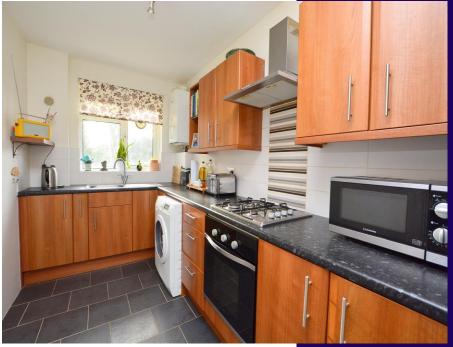

## Ground Floor

Lounge/Diner 5.54m (18'2") x 2.00m (6'7")

Bright living area with large window to the front and door leading into the kitchen.

Kitchen 4.33m (14'2") x 2.69m (8'10") Fitted with a matching range of base and eye level units with worktop space over, stainless steel sink unit with mixer tap, plumbing for automatic washing machine, space for fridge/freezer, fitted electric fan assisted oven, four ring gas hob with extractor hood over, window to front, Storage cupboard/pantry.