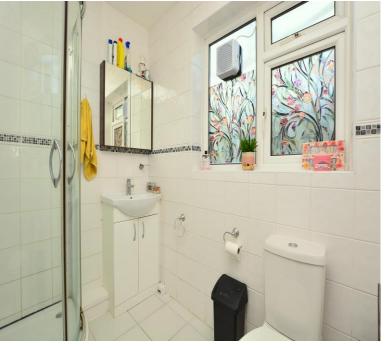

Shower Room Corner Shower with glass retracting doors, wash hand basin and WC, window to rear, door to:

Bedroom 1 3.68m (12'1") x 3.65m (12') Generous double bedroom with window to rear and fitted wardrobes.