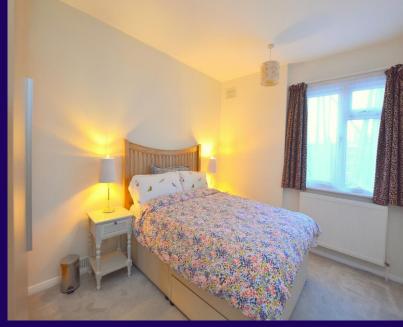

Shower Room Corner Shower with glass retracting doors, wash hand basin and WC, window to rear, door to:

Bedroom 1 3.68m (12'1") x 3.65m (12') Generous double bedroom with window to rear and fitted wardrobes.

Bedroom 2 3.68m (12'1") x 2.88m (9'5") Another double bedroom with window to rear, and freestanding wardrobe.

Communal Gardens
A selection of good outdoor space with allocated washing line and off-street parking.