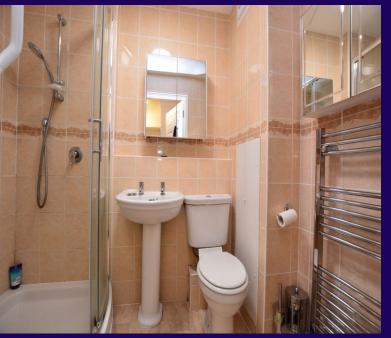

Hallway

Storage cupboard, airing cupboard with water tank and immersion heater, fitted desk area.

Bathroom, fully tiled, heated towel rail, concealed shower enclosure, pedestal wash hand basin, w/c, two mirrored vanity cabinets.