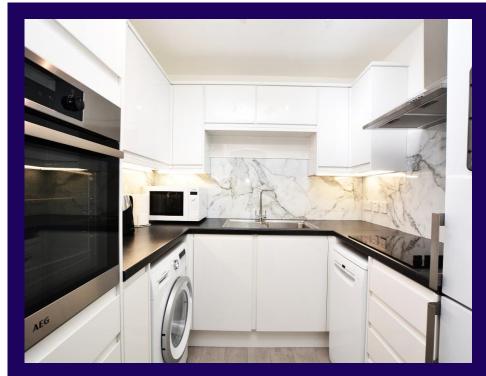

Lounge/Diner 5.25m (17'3") x 3.13m (10'3") Window to front, electric storage heater, vinyl flooring.

Kitchen 2.42m (7'11") x 2.11m (6'11") Fitted with a matching range of base and eye level units with worktop space over with tiled, stainless steel sink with single drainer, integrated, electric fan assisted oven, built-in four ring induction hob with extractor hood over, laminate flooring, fridge/freezer and washing machine,