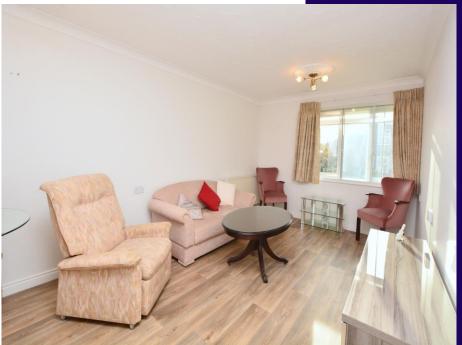

Lounge/Diner 5.25m (17'3") x 3.13m (10'3") Window to front, electric storage heater, vinyl flooring.

Kitchen 2.42m (7'11") x 2.11m (6'11") Fitted with a matching range of base and eye level units with worktop space over with tiled, stainless steel sink with single drainer, integrated, electric fan assisted oven, built-in four ring induction hob with extractor hood over, laminate flooring, fridge/freezer and washing machine,