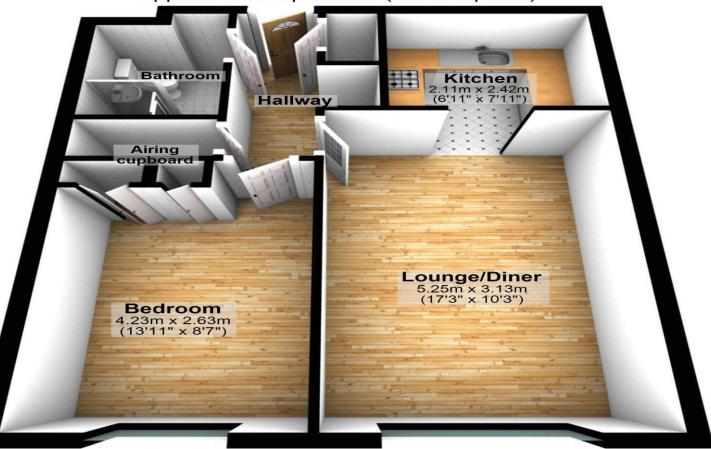

Benefits include double glazing, extended lease, security entry phone system, communal lounge, guest suite, attractive gardens, underground parking and lifts to all floors. NO UPPER CHAIN.

Ground Floor Hallway Door to:

Lounge/Diner 5.25m (17'3") x 3.13m (10'3") Window to front, electric storage heater, vinyl flooring.

Kitchen 2.42m (7'11") x 2.11m (6'11") Fitted with a matching range of base and eye level units with worktop space over with tiled, stainless steel sink with single drainer, integrated, electric fan assisted oven, built-in four ring induction hob with extractor hood over, laminate flooring, fridge/freezer and washing machine,

Hallway

Storage cupboard, airing cupboard with water tank and immersion heater, fitted desk area.

Bathroom, fully tiled, heated towel rail, concealed shower enclosure, pedestal wash hand basin, w/c, two mirrored vanity cabinets.

Bedroom 4.23m (13'11") x 2.63m (8'7") Window to side, fitted triple wardrobe(s), wardrobe, Storage cupboard, vinyl flooring.

Lease 190 Years from 1988

Service Charge - £654.18 a Quarter / No ground rent

## **Ground Floor**

Approx. 43.5 sq. metres (467.8 sq. feet)

DISCLAIMER: Robertson Phillips may not have sought to verify the legal title of the property, the existence of planning permissions and/or building regulation approvals and have been unable to check the working condition of any services or appliances.