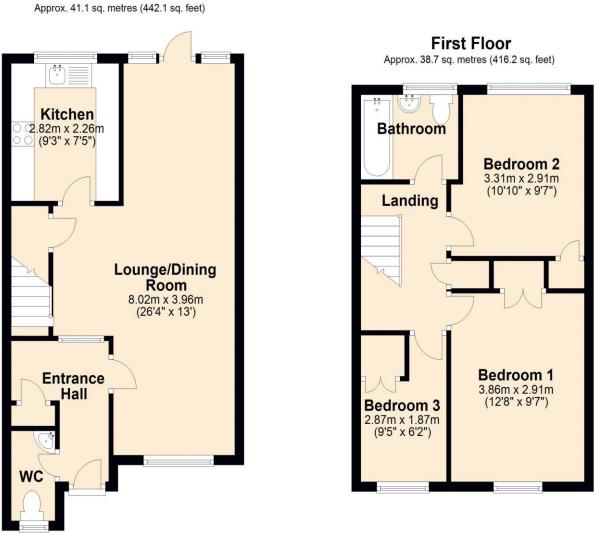

Ground Floor **Entrance Hall** Small storage/cloaks cupboard. Cloakroom 1.84m (6'1") x 0.96m (3'2") Window to front. Wall mounted wash hand basin and low level wc. Lounge/Dining Room 26' 4" x 13' 0" (8.02m x 3.96m) max. Spacious room with window to front and door to garden. Large under stairs storage cupboard. Door to: Kitchen 9' 3" x 7' 5" (2.82m x 2.26m) Fitted with a matching range of base and eye level units, stainless steel sink, integrated fridge and freezer. Built in double oven, electric hob, New washing machine, wall mounted Vaillant

boiler, fully tiled walls and window to rear.

Landing Airing cupboard.

Bedroom One 12' 8" x 9' 7" (3.86m x 2.92m) Window to front, double built in wardrobe. Bedroom Two 10' 10" x 9' 7" (3.30m x 2.92m) Window to rear, built in cupboard. Bedroom Three 9' 5" x 6' 2" (2.87m x 1.88m) Window to front, double built in cupboard. Bathroom Bath with shower attachment and shower curtain, pedestal wash hand basin, low-level WC, fully tiled walls and window to rear. Garden Small gardens to front and rear. Garage Situated in nearby block.

## KEY FEATURES: Through lounge/diner • Fitted kitchen • Cloakroom • Three Bedrooms • Patio Garden • Garage in block • Walk to station/shops • No Upper Chain

Ground Floor

Total area: approx. 79.7 sq. metres (858.3 sq. feet)

Property layouts are for general guidance and are not drawn exactly to scale. Measurements are taken at the widest points and bays, alcoves, wardrobes etc. may not be shown.