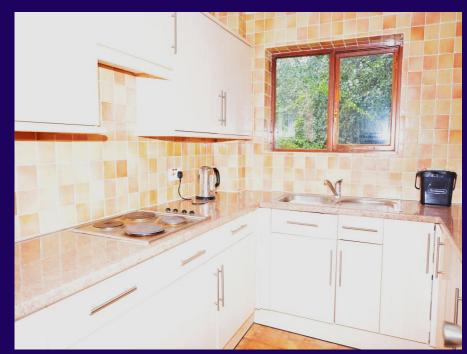

Ground Floor **Entrance Hall** Small storage/cloaks cupboard. Cloakroom 1.84m (6'1") x 0.96m (3'2") Window to front. Wall mounted wash hand basin and low level wc. Lounge/Dining Room 26' 4" x 13' 0" (8.02m x 3.96m) max. Spacious room with window to front and door to garden. Large under stairs storage cupboard. Door to: Kitchen 9' 3" x 7' 5" (2.82m x 2.26m) Fitted with a matching range of base and eye level units, stainless steel sink, integrated fridge and freezer. Built in double oven, electric hob, New washing machine, wall mounted Vaillant