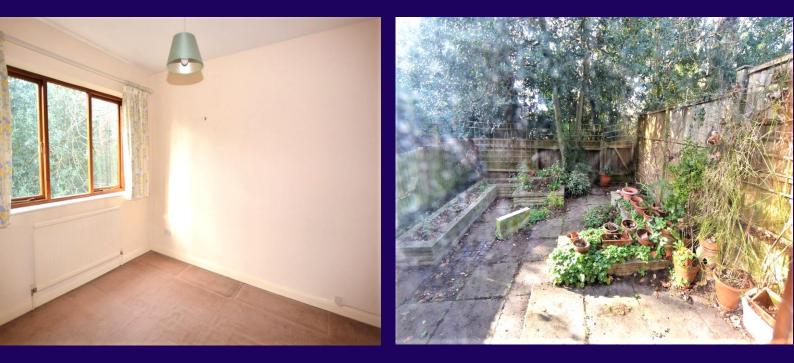

Ground Floor **Entrance Hall** Small storage/cloaks cupboard. Cloakroom 1.84m (6'1") x 0.96m (3'2") Window to front. Wall mounted wash hand basin and low level wc. Lounge/Dining Room 26' 4" x 13' 0" (8.02m x 3.96m) max. Spacious room with window to front and door to garden. Large under stairs storage cupboard. Door to: Kitchen 9' 3" x 7' 5" (2.82m x 2.26m) Fitted with a matching range of base and eye level units, stainless steel sink, integrated fridge and freezer. Built in double oven, electric hob, New washing machine, wall mounted Vaillant

boiler, fully tiled walls and window to rear.

Landing Airing cupboard.

Bedroom One 12' 8" x 9' 7" (3.86m x 2.92m) Window to front, double built in wardrobe. Bedroom Two 10' 10" x 9' 7" (3.30m x 2.92m) Window to rear, built in cupboard. Bedroom Three 9' 5" x 6' 2" (2.87m x 1.88m) Window to front, double built in cupboard. Bathroom Bath with shower attachment and shower curtain, pedestal wash hand basin, low-level WC, fully tiled walls and window to rear. Garden Small gardens to front and rear. Garage Situated in nearby block.