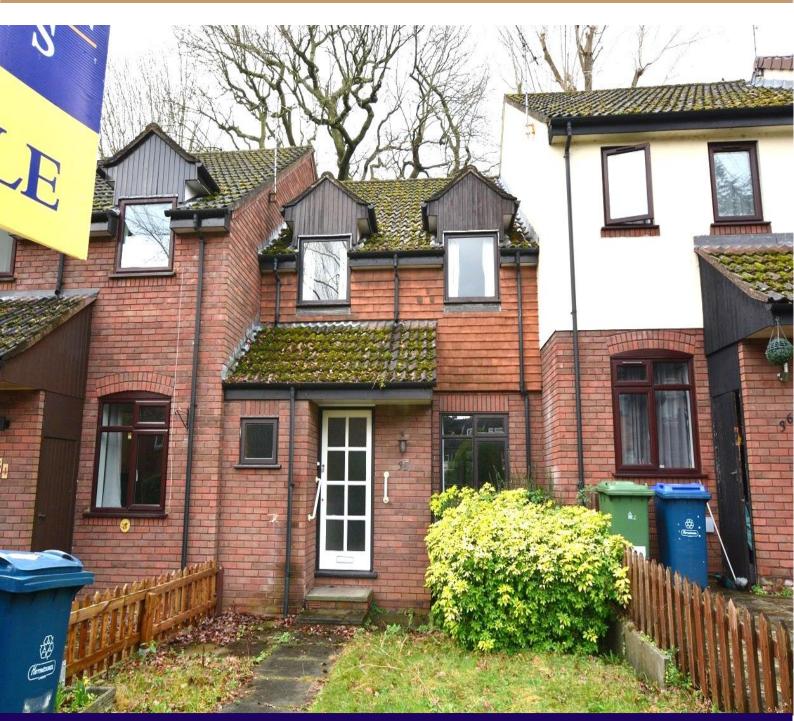

## Oakdene Close, Hatch End

£549,950

www.robertsonphillips.co.uk

IDEAL FIRST TIME BUY OR INVESTMENT.....Attractive Three Bedroom Mews Style terrace property situated within this small development just off Hatch End High Street. A selection of local shops, fine dining restaurants, schools and transport, including station are all within walking distance. Comprising downstairs cloakroom, lounge/dining room with doors to patio garden, fitted kitchen, three bedrooms and bathroom/wc. Benefits include gas central heating and garage in nearby block.

Ground Floor **Entrance Hall** Small storage/cloaks cupboard. Cloakroom 1.84m (6'1") x 0.96m (3'2") Window to front. Wall mounted wash hand basin and low level wc. Lounge/Dining Room 26' 4" x 13' 0" (8.02m x 3.96m) max. Spacious room with window to front and door to garden. Large under stairs storage cupboard. Door to: Kitchen 9' 3" x 7' 5" (2.82m x 2.26m) Fitted with a matching range of base and eye level units, stainless steel sink, integrated fridge and freezer. Built in double oven, electric hob, New washing machine, wall mounted Vaillant

boiler, fully tiled walls and window to rear.

Landing Airing cupboard.

Bedroom One 12' 8" x 9' 7" (3.86m x 2.92m) Window to front, double built in wardrobe. Bedroom Two 10' 10" x 9' 7" (3.30m x 2.92m) Window to rear, built in cupboard. Bedroom Three 9' 5" x 6' 2" (2.87m x 1.88m) Window to front, double built in cupboard. Bathroom Bath with shower attachment and shower curtain, pedestal wash hand basin, low-level WC, fully tiled walls and window to rear. Garden Small gardens to front and rear. Garage Situated in nearby block.