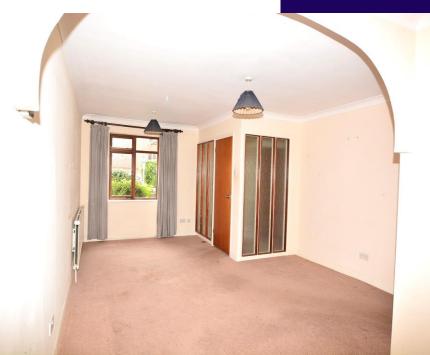

boiler, fully tiled walls and window to rear.

Landing Airing cupboard.

Bedroom One 12' 8" x 9' 7" (3.86m x 2.92m) Window to front, double built in wardrobe. Bedroom Two 10' 10" x 9' 7" (3.30m x 2.92m) Window to rear, built in cupboard. Bedroom Three 9' 5" x 6' 2" (2.87m x 1.88m) Window to front, double built in cupboard. Bathroom Bath with shower attachment and shower curtain, pedestal wash hand basin, low-level WC, fully tiled walls and window to rear. Garden Small gardens to front and rear. Garage Situated in nearby block.