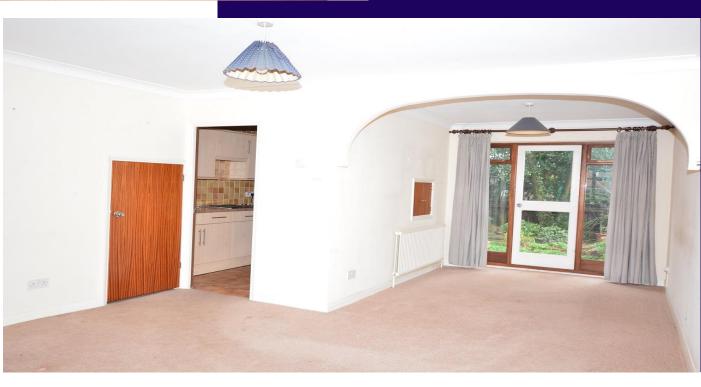

Ground Floor **Entrance Hall** Small storage/cloaks cupboard. Cloakroom 1.84m (6'1") x 0.96m (3'2") Window to front. Wall mounted wash hand basin and low level wc. Lounge/Dining Room 26' 4" x 13' 0" (8.02m x 3.96m) max. Spacious room with window to front and door to garden. Large under stairs storage cupboard. Door to: Kitchen 9' 3" x 7' 5" (2.82m x 2.26m) Fitted with a matching range of base and eye level units, stainless steel sink, integrated fridge and freezer. Built in double oven, electric hob, New washing machine, wall mounted Vaillant