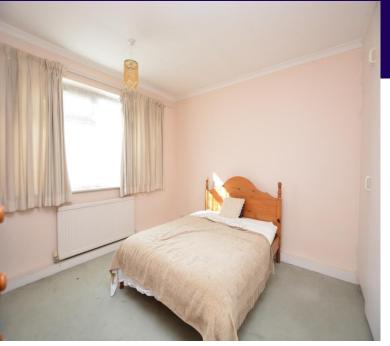

cupboard housing boiler. (not working)

Principle Bedroom 4.03m (13'3") x 3.60m (11'10") Window to front and fitted wardrobes. Bedroom Two 3.90m (12'10") max x 3.56m (11'8") Window to side. Bathroom Window to side, bath with shower, wash hand basin, WC, airing cupboard and heated towel rail. Garage Situated in nearby block.