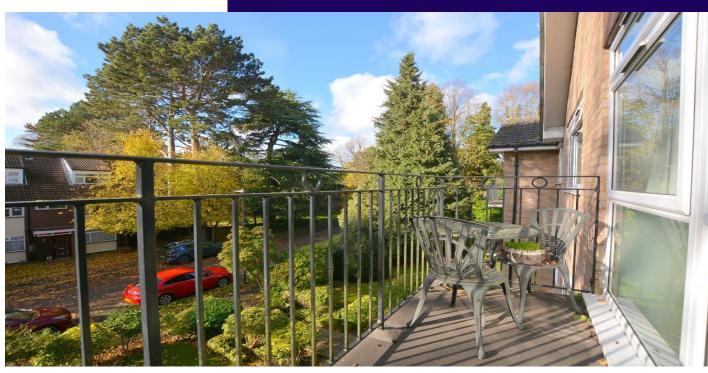

#### **Entrance Hall**

Stairs to 2nd floor, New front door to hallway. Storage cupboard with gas and electric meters. Lounge/Dining Room 5.63m (18'6") max x 4.21m (13'10") Double aspect bright room with door to balcony. Kitchen 3.34m (11') x 2.58m (8'5") Fitted with a matching range of base and eye level units with worktop space over, stainless steel sink with single drainer, plumbing for washing machine, space for fridge/freezer, gas cooker, window to rear,

#### Gardens

Attractive well maintained gardens laid to lawn with a selection of mature trees and shrubs

Lease 999 years from 25th March 1999 plus Share of Freehold. Service Charge £2,050 Per Annum - to be confirmed.