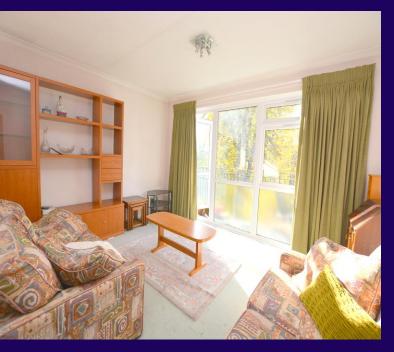

Comprising entrance hall, double aspect lounge/dining room leading to sunny balcony, kitchen, two double bedrooms and bathroom/wc. Benefits include double glazing throughout, security entry phone, well maintained gardens, Share of Freehold and garage in nearby block. This property is in need of refurbishment throughout. The building is currently being refurbished with all communal areas being repainted and new front doors to all flats. NO UPPER CHAIN.

#### **Entrance Hall**

Stairs to 2nd floor, New front door to hallway. Storage cupboard with gas and electric meters. Lounge/Dining Room 5.63m (18'6") max x 4.21m (13'10") Double aspect bright room with door to balcony. Kitchen 3.34m (11') x 2.58m (8'5") Fitted with a matching range of base and eye level units with worktop space over, stainless steel sink with single drainer, plumbing for washing machine, space for fridge/freezer, gas cooker, window to rear,