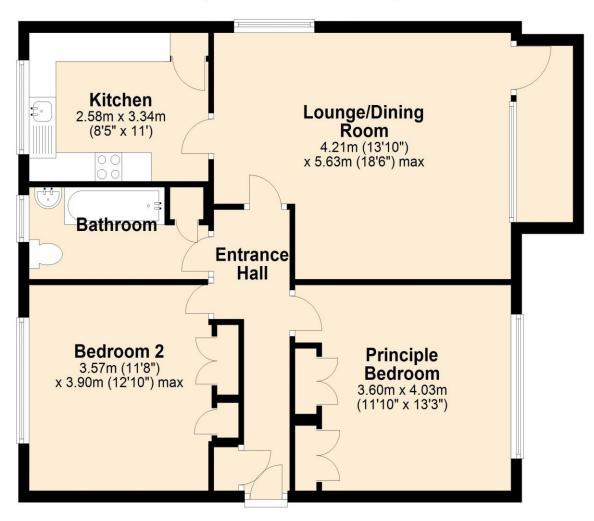

Comprising entrance hall, double aspect lounge/dining room leading to sunny balcony, kitchen, two double bedrooms and bathroom/wc. Benefits include double glazing throughout, security entry phone, well maintained gardens, Share of Freehold and garage in nearby block. This property is in need of refurbishment throughout. The building is currently being refurbished with all communal areas being repainted and new front doors to all flats. NO UPPER CHAIN.

#### **Entrance Hall**

Stairs to 2nd floor, New front door to hallway. Storage cupboard with gas and electric meters. Lounge/Dining Room 5.63m (18'6") max x 4.21m (13'10") Double aspect bright room with door to balcony. Kitchen 3.34m (11') x 2.58m (8'5") Fitted with a matching range of base and eye level units with worktop space over, stainless steel sink with single drainer, plumbing for washing machine, space for fridge/freezer, gas cooker, window to rear,

cupboard housing boiler. (not working)

Principle Bedroom 4.03m (13'3") x 3.60m (11'10") Window to front and fitted wardrobes. Bedroom Two 3.90m (12'10") max x 3.56m (11'8") Window to side. Bathroom Window to side, bath with shower, wash hand basin, WC, airing cupboard and heated towel rail. Garage Situated in nearby block.

## Second Floor

Approx. 76.3 sq. metres (821.8 sq. feet)

Total area: approx. 76.3 sq. metres (821.8 sq. feet)

DISCLAIMER: Robertson Phillips may not have sought to verify the legal title of the property, the existence of planning permissions and/or building regulation approvals and have been unable to check the working condition of any services or appliances.