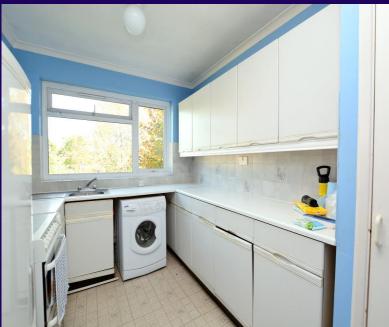

#### **Entrance Hall**

Stairs to 2nd floor, New front door to hallway. Storage cupboard with gas and electric meters. Lounge/Dining Room 5.63m (18'6") max x 4.21m (13'10") Double aspect bright room with door to balcony. Kitchen 3.34m (11') x 2.58m (8'5") Fitted with a matching range of base and eye level units with worktop space over, stainless steel sink with single drainer, plumbing for washing machine, space for fridge/freezer, gas cooker, window to rear,