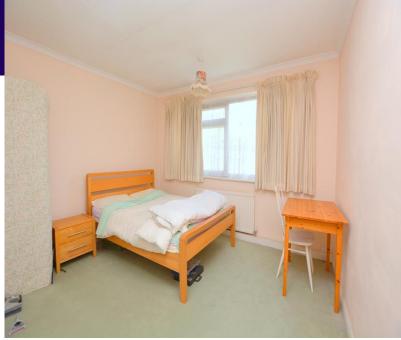

cupboard housing boiler. (not working)

Principle Bedroom 4.03m (13'3") x 3.60m (11'10") Window to front and fitted wardrobes. Bedroom Two 3.90m (12'10") max x 3.56m (11'8") Window to side. Bathroom Window to side, bath with shower, wash hand basin, WC, airing cupboard and heated towel rail. Garage Situated in nearby block.