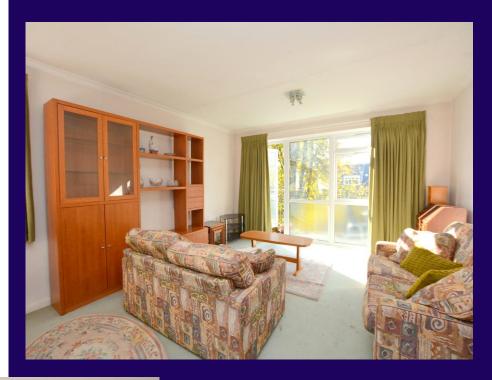

#### **Entrance Hall**

Stairs to 2nd floor, New front door to hallway. Storage cupboard with gas and electric meters. Lounge/Dining Room 5.63m (18'6") max x 4.21m (13'10") Double aspect bright room with door to balcony. Kitchen 3.34m (11') x 2.58m (8'5") Fitted with a matching range of base and eye level units with worktop space over, stainless steel sink with single drainer, plumbing for washing machine, space for fridge/freezer, gas cooker, window to rear,