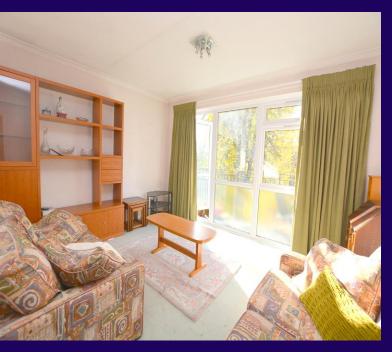

## **Entrance Hall**

Stairs to 2nd floor, New front door to hallway. Storage cupboard with gas and electric meters.

Lounge/Dining Room 5.63m (18'6") max x 4.21m (13'10")

Double aspect bright room with door to balcony.