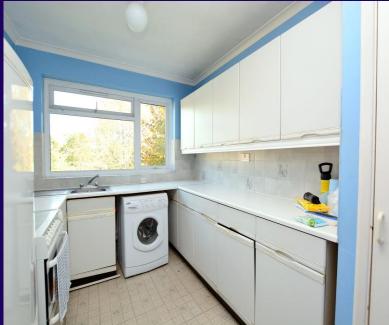

Kitchen 3.34m (11') x 2.58m (8'5") Fitted with a matching range of base and eye level units with worktop space over, stainless steel sink with single drainer, plumbing for washing machine, space for fridge/freezer, gas cooker, window to rear, cupboard housing boiler. (not working)