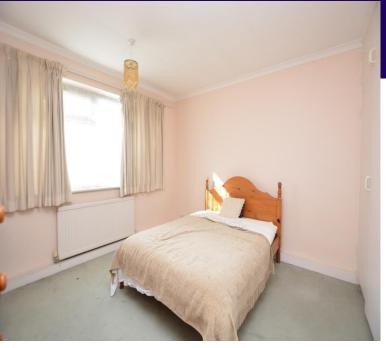

Principle Bedroom 4.03m (13'3") x 3.60m (11'10")

Window to front and fitted wardrobes. Bedroom Two 3.90m (12'10") max x 3.56m (11'8")

Window to side.

Bathroom

Window to side, bath with shower, wash hand basin, WC, airing cupboard and heated towel rail.