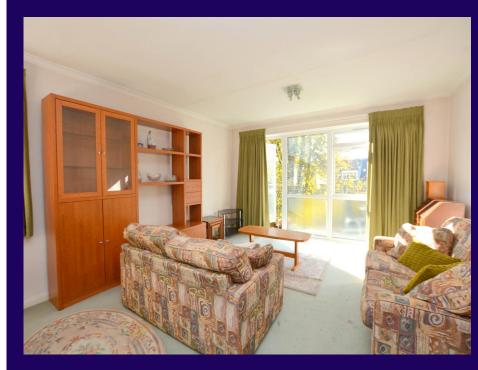

## **Entrance Hall**

Stairs to 2nd floor, New front door to hallway. Storage cupboard with gas and electric meters.

Lounge/Dining Room 5.63m (18'6") max x 4.21m (13'10")

Double aspect bright room with door to balcony.