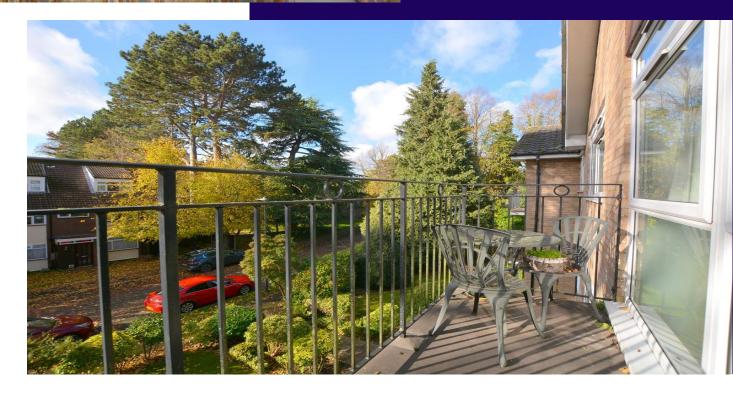

## **Entrance Hall**

Stairs to 2nd floor, New front door to hallway. Storage cupboard with gas and electric meters.

Lounge/Dining Room 5.63m (18'6") max x 4.21m (13'10")

Double aspect bright room with door to balcony.