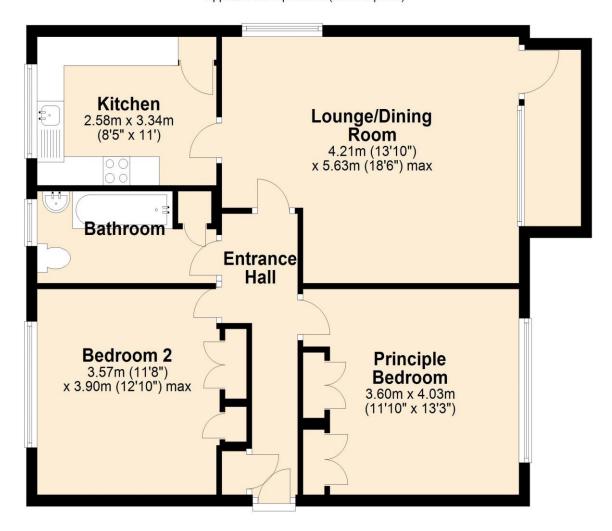

Comprising entrance hall, double aspect lounge/dining room leading to sunny balcony, kitchen, two double bedrooms and bathroom/wc. Benefits include double glazing throughout, security entry phone, well maintained gardens, Share of Freehold and garage in nearby block. This property is in need of refurbishment throughout. The building is currently being refurbished with all communal areas being repainted and new front doors to all flats. NO UPPER CHAIN.

## **Entrance Hall**

Stairs to 2nd floor, New front door to hallway. Storage cupboard with gas and electric meters.

Lounge/Dining Room 5.63m (18'6") max x 4.21m (13'10")

Double aspect bright room with door to balcony.

Kitchen 3.34m (11') x 2.58m (8'5") Fitted with a matching range of base and eye level units with worktop space over, stainless steel sink with single drainer, plumbing for washing machine, space for fridge/freezer, gas cooker, window to rear, cupboard housing boiler. (not working)

Principle Bedroom 4.03m (13'3") x 3.60m (11'10")

Window to front and fitted wardrobes. Bedroom Two 3.90m (12'10") max x 3.56m (11'8")

Window to side.

Bathroom

Window to side, bath with shower, wash hand basin, WC, airing cupboard and heated towel rail.

## Second Floor

Approx. 76.3 sq. metres (821.8 sq. feet)

Total area: approx. 76.3 sq. metres (821.8 sq. feet)

DISCLAIMER: Robertson Phillips may not have sought to verify the legal title of the property, the existence of planning permissions and/or building regulation approvals and have been unable to check the working condition of any services or appliances.