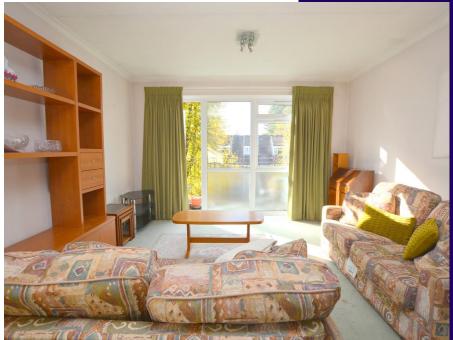

## **Entrance Hall**

Stairs to 2nd floor, New front door to hallway. Storage cupboard with gas and electric meters.

Lounge/Dining Room 5.63m (18'6") max x 4.21m (13'10")

Double aspect bright room with door to balcony.