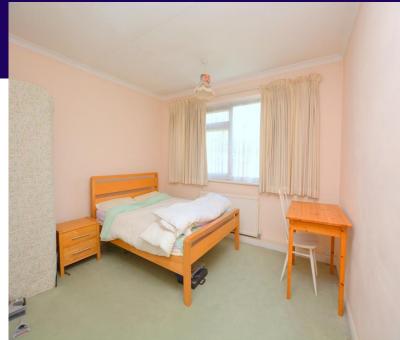

Principle Bedroom 4.03m (13'3") x 3.60m (11'10")

Window to front and fitted wardrobes. Bedroom Two 3.90m (12'10") max x 3.56m (11'8")

Window to side.

Bathroom

Window to side, bath with shower, wash hand basin, WC, airing cupboard and heated towel rail.